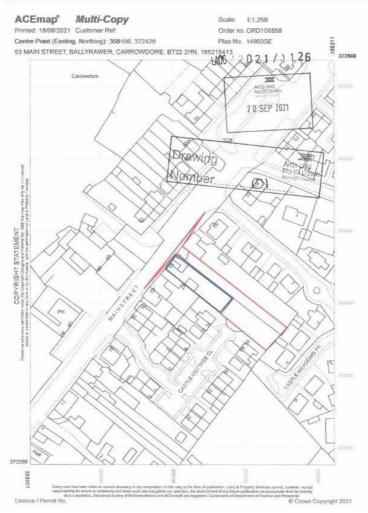

## Site To Rear Of 53 Main Street Carrowdore, BT22 2HN

Nestled in the charming village of Carrowdore, this development site offers a fantastic opportunity as the site has full planning permission already in place for two detached dwellings.

- Located In The Charming Carrowdore Village
- Full Planning Permission For Two Detached Dwellings
- Planning Portal Reference Number LA06/2021/1126/F
- Proposed Three Bedroom Properties, Primary With Ensuite And Two Reception Areas