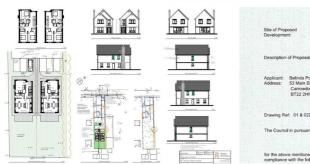

## Site To Rear Of 53 Main Street Carrowdore, BT22 2HN

Nestled in the charming village of Carrowdore, this development site offers a fantastic opportunity as the site has full planning permission already in place for two detached dwellings.

The proposed homes boast a spacious layout, including three bedrooms with the primary bedroom featuring an ensuite, perfect for modern living. Additionally, the two reception areas provide ample space for relaxation and entertainment.

- Located In The Charming Carrowdore Village
- Full Planning Permission For Two Detached Dwellings
- Planning Portal Reference Number LA06/2021/1126/F
- Proposed Three Bedroom Properties, Primary With Ensuite And Two Reception Areas