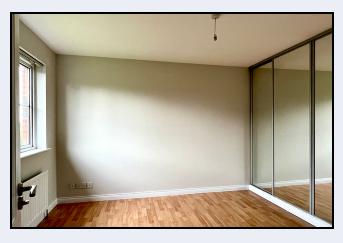

#### Bedroom 1

11' 0" x 10' 3" (3.35m x 3.12m) Laminate floor, wall length 'mirror robes'