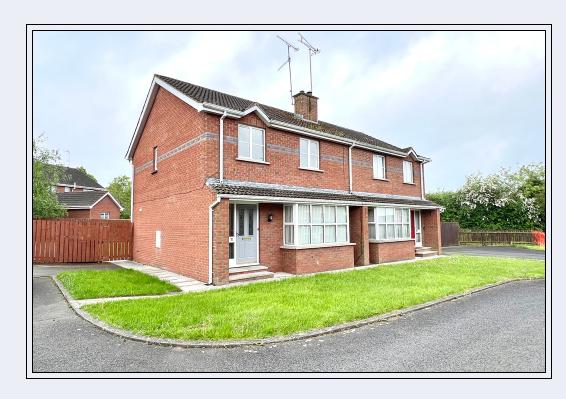

## Recently Decorated Three Bedroom Semi Detached Villa Ivory Coloured Kitchen Open To Dining/Family Area In A Popular Development Of The Old Gilford Road

## 11 Mayesfield Villas, Portadown, Co Armagh BT63 5FJ

- Entrance hall
- Lounge with cast iron fireplace
- Ivory coloured kitchen with oven & hob
- Family/dining area with patio doors
- Three bedrooms (master with en-suite)

- · Bathroom with white suite
- PVC double glazed windows
- Oil fired heating
- Gardens laid in lawn
- Tarmac parking area

Recently Decorated Three Bedroom Semi Detached Villa

Ivory Coloured Kitchen Open To Dining/Family Area

In A Popular Development Of The Gilford Road