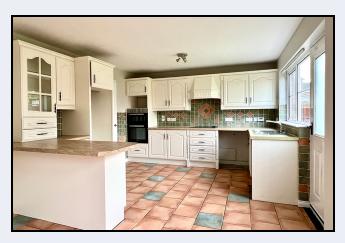

#### Kitchen

20' 8" x 11' 10" (6.30m x 3.61m) Ivory coloured kitchen with high and low level units, built in oven, hob, extractor fan, peninsula unit, display cabinet,  $1\frac{1}{2}$  bowl stainless steel sink, plumbed for washing machine, partially tiled walls, tiled floor, open plan to dining/family area with patio doors