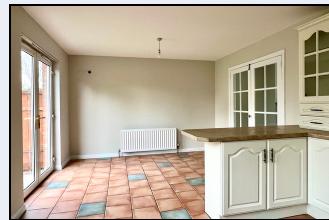

#### Kitchen

20' 8" x 11' 10" (6.30m x 3.61m) Ivory coloured kitchen with high and low level units, built in oven, hob, extractor fan, peninsula unit, display cabinet,  $1\frac{1}{2}$  bowl stainless steel sink, plumbed for washing machine, partially tiled walls, tiled floor, open plan to dining/family area with patio doors