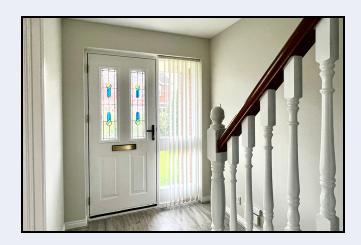

#### **Entrance Hall**

14' 0" x 6' 0" (4.27m x 1.83m) Front door with 2 stained glass panels, laminate floor, under stairs storage cupboard