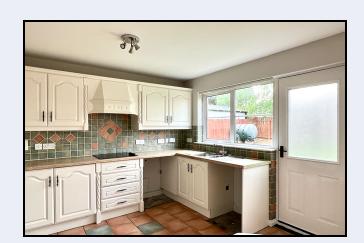

#### Kitchen

20' 8" x 11' 10" (6.30m x 3.61m) Ivory coloured kitchen with high and low level units, built in oven, hob, extractor fan, peninsula unit, display cabinet,  $1\frac{1}{2}$  bowl stainless steel sink, plumbed for washing machine, partially tiled walls, tiled floor, open plan to dining/family area with patio doors