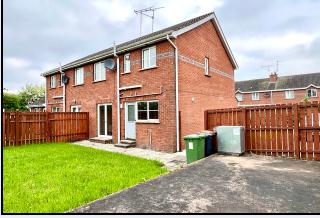

#### Outside

Front garden laid in lawn
Tarmac parking area at side
Enclosed rear garden laid in lawn with concrete patio area