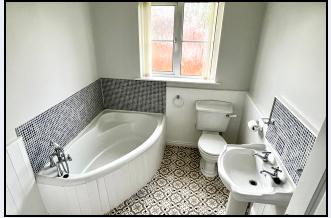

#### Bathroom

8' 5" x 6' 10" (2.57m x 2.08m) White suite comprising corner bath with hand held shower, wash hand basin, w.c., the walls are partially tiled and  $\frac{1}{2}$  wood panelled