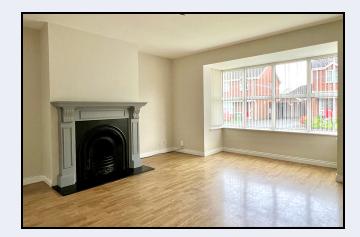

### Lounge

16' 8" x 14' 0" (5.08m x 4.27m) Cast iron fireplace with wood surround, slate hearth, laminate floor, bay window, glazed double doors to family area