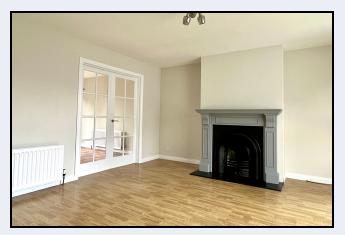

### Lounge

16' 8" x 14' 0" (5.08m x 4.27m) Cast iron fireplace with wood surround, slate hearth, laminate floor, bay window, glazed double doors to family area