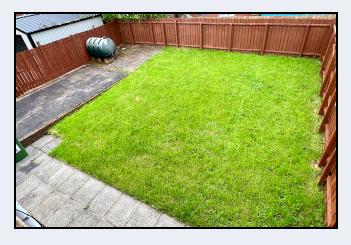

#### Outside

Front garden laid in lawn
Tarmac parking area at side
Enclosed rear garden laid in lawn with concrete patio area