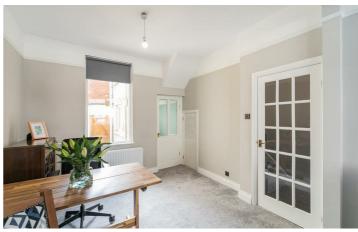

Comprising of entrance hall finished with an attractive wood effect tile flooring, dining room open to lounge with wood panel flooring and bay window. Luxury kitchen with many appealing features including corner pullout shelving, built-in oven and hob, wood block worktops, partly tiled walls and ceramic tile flooring. The first floor includes two well proportioned bedrooms and a modern shower room comprising of a large walk-in shower cubicle with a built-in rainfall shower, PVC wall cladding and linen cupboard with gas-fired boiler.

#### Lounge

12'2 x 10'0

Mock hole in wall fireplace with wood mantel beam and tiled hearth.

#### **Dining Room**

10'7 x 10'0

Storage cupboard under stairs. Open to: