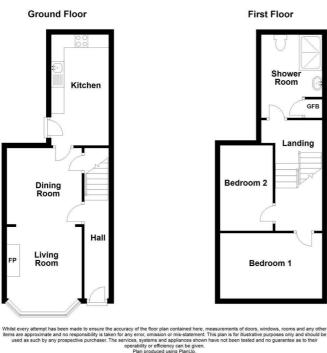

# Accommodation Comprises:

#### **Entrance Hall**

Attractive wood effect tile flooring.

#### **Dining Room**

10'7 x 10'0

Storage cupboard under stairs. Open to:

#### Lounge

12'2 x 10'0

Mock hole in wall fireplace with wood mantel beam and tiled hearth.

#### Kitchen

14'2 x 6'5

Luxury range of high and low level units, wood block worksurfaces with upstand, inset single drainer ceramic sink unit with mixer tap, built-in under oven, ceramic hob, stainless steel extractor hood, plumbed for washing machine, corner feature pull-out shelves, space for fridge freezer, part tiled walls, ceramic tile flooring.

#### First Floor

## Landing

# Bedroom 1

13'9 x 9'9

### Bedroom 2

10'0 x 8'3

#### **Shower Room**

Modern white suite comprising large walk-in shower cubicle with built-in rainfall shower and hand held shower, pedestal wash hand basin with mixer tap, low flush w.c., full PVC wall cladding, extractor fan, linen cupboard with gas fired boiler.