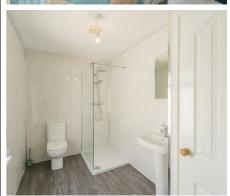

Comprising of entrance hall finished with an attractive wood effect tile flooring, dining room open to lounge with wood panel flooring and bay window. Luxury kitchen with many appealing features including corner pullout shelving, built-in oven and hob, wood block worktops, partly tiled walls and ceramic tile flooring. The first floor includes two well proportioned bedrooms and a modern shower room comprising of a large walk-in shower cubicle with a built-in rainfall shower, PVC wall cladding and linen cupboard with gas-fired boiler.

#### **Shower Room**

Modern white suite comprising large walk-in shower cubicle with built-in rainfall shower and hand held shower, pedestal wash hand basin with mixer tap, low flush w.c., full PVC wall cladding, extractor fan, linen cupboard with gas fired boiler.