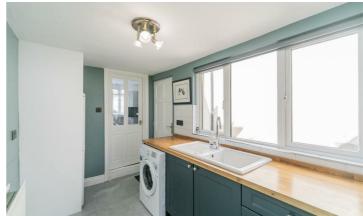

Comprising of entrance hall finished with an attractive wood effect tile flooring, dining room open to lounge with wood panel flooring and bay window. Luxury kitchen with many appealing features including corner pullout shelving, built-in oven and hob, wood block worktops, partly tiled walls and ceramic tile flooring. The first floor includes two well proportioned bedrooms and a modern shower room comprising of a large walk-in shower cubicle with a built-in rainfall shower, PVC wall cladding and linen cupboard with gas-fired boiler.

#### Kitchen

14'2 x 6'5

Luxury range of high and low level units, wood block worksurfaces with upstand, inset single drainer ceramic sink unit with mixer tap, built-in under oven, ceramic hob, stainless steel extractor hood, plumbed for washing machine, corner feature pull-out shelves, space for fridge freezer, part tiled walls, ceramic tile flooring.