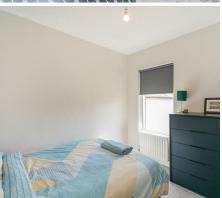

Comprising of entrance hall finished with an attractive wood effect tile flooring, dining room open to lounge with wood panel flooring and bay window. Luxury kitchen with many appealing features including corner pullout shelving, built-in oven and hob, wood block worktops, partly tiled walls and ceramic tile flooring. The first floor includes two well proportioned bedrooms and a modern shower room comprising of a large walk-in shower cubicle with a built-in rainfall shower, PVC wall cladding and linen cupboard with gas-fired boiler.

# Bedroom 1

13'9 x 9'9

### Bedroom 2

10'0 x 8'3