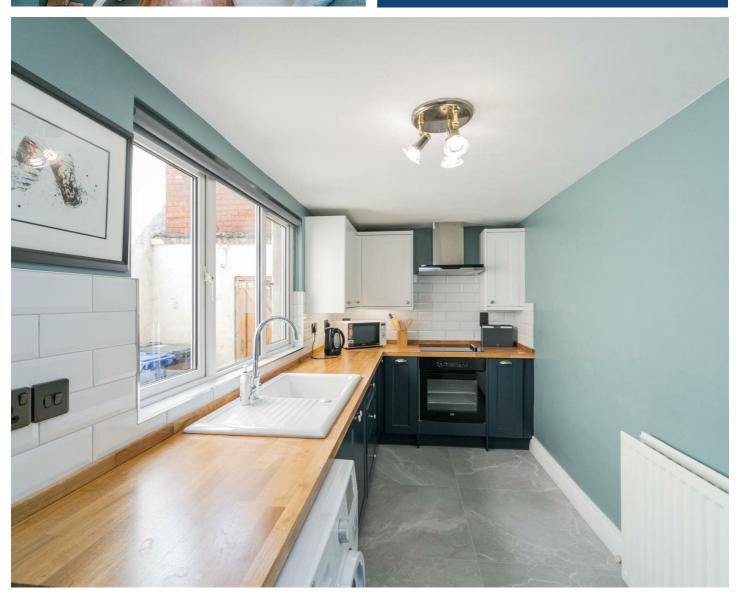

Comprising of entrance hall finished with an attractive wood effect tile flooring, dining room open to lounge with wood panel flooring and bay window. Luxury kitchen with many appealing features including corner pullout shelving, built-in oven and hob, wood block worktops, partly tiled walls and ceramic tile flooring. The first floor includes two well proportioned bedrooms and a modern shower room comprising of a large walk-in shower cubicle with a built-in rainfall shower, PVC wall cladding and linen cupboard with gas-fired boiler.

#### Kitchen

14'2 x 6'5

Luxury range of high and low level units, wood block worksurfaces with upstand, inset single drainer ceramic sink unit with mixer tap, built-in under oven, ceramic hob, stainless steel extractor hood, plumbed for washing machine, corner feature pull-out shelves, space for fridge freezer, part tiled walls, ceramic tile flooring.