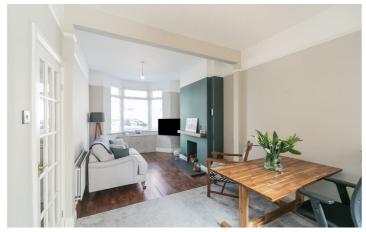

Comprising of entrance hall finished with an attractive wood effect tile flooring, dining room open to lounge with wood panel flooring and bay window. Luxury kitchen with many appealing features including corner pullout shelving, built-in oven and hob, wood block worktops, partly tiled walls and ceramic tile flooring. The first floor includes two well proportioned bedrooms and a modern shower room comprising of a large walk-in shower cubicle with a built-in rainfall shower, PVC wall cladding and linen cupboard with gas-fired boiler.

#### **Dining Room**

10'7 x 10'0

Storage cupboard under stairs. Open to:

#### Lounge

12'2 x 10'0

Mock hole in wall fireplace with wood mantel beam and tiled hearth.