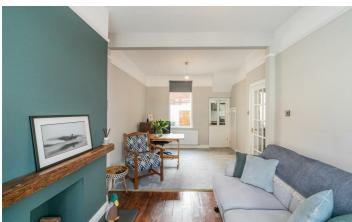

Comprising of entrance hall finished with an attractive wood effect tile flooring, dining room open to lounge with wood panel flooring and bay window. Luxury kitchen with many appealing features including corner pullout shelving, built-in oven and hob, wood block worktops, partly tiled walls and ceramic tile flooring. The first floor includes two well proportioned bedrooms and a modern shower room comprising of a large walk-in shower cubicle with a built-in rainfall shower, PVC wall cladding and linen cupboard with gas-fired boiler.

#### Lounge

12'2 x 10'0

Mock hole in wall fireplace with wood mantel beam and tiled hearth.