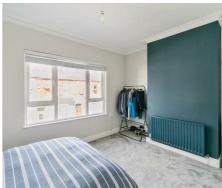

Comprising of entrance hall finished with an attractive wood effect tile flooring, dining room open to lounge with wood panel flooring and bay window. Luxury kitchen with many appealing features including corner pullout shelving, built-in oven and hob, wood block worktops, partly tiled walls and ceramic tile flooring. The first floor includes two well proportioned bedrooms and a modern shower room comprising of a large walk-in shower cubicle with a built-in rainfall shower, PVC wall cladding and linen cupboard with gas-fired boiler.

# Bedroom 1

13'9 x 9'9

### Bedroom 2

10'0 x 8'3