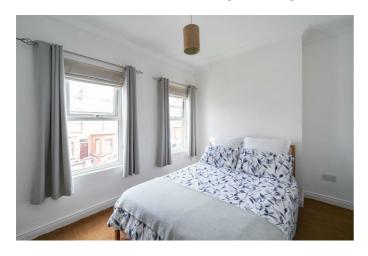

# **BEDROOM ONE 13'1" x 10'2" (4.0 x 3.1)**

BEDROOM TWO 11'1" x 7'10" (3.4 x 2.4)

**BATHROOM** 

Modern white suite comprising panel bath with electric shower, low flush W.C, wash hand basin part tiled walls and ceramic tiled floor.