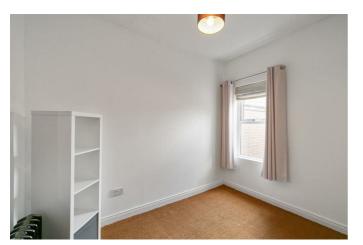

# **BEDROOM ONE 13'1" x 10'2" (4.0 x 3.1)**

BEDROOM TWO 11'1" x 7'10" (3.4 x 2.4)

**BATHROOM** 

Modern white suite comprising panel bath with electric shower, low flush W.C, wash hand basin part tiled walls and ceramic tiled floor.