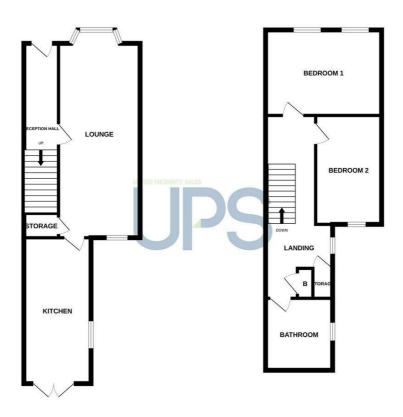

#### THE ACCOMMODATION COMPRISES

#### ON THE GROUND FLOOR

#### **ENTRANCE**

Hardwood front door.

**LOUNGE / DINING 23'7" x 9'10" (7.2 x 3.0)** 

Wood flooring with feature fireplace.

KITCHEN / DINING 17'8" x 8'2" (5.4 x 2.5)

Excellent range of low level units, built in oven with 4 ring electric hob, extractor fan, stainless steel sink unit with drainer, plumbed for washing machine, ceramic tiled floor and part tiled walls. Access to south facing paved patio.

**ON THE FIRST FLOOR** 

# **BEDROOM ONE 13'1" x 10'2" (4.0 x 3.1)**

BEDROOM TWO 11'1" x 7'10" (3.4 x 2.4)

**BATHROOM** 

Modern white suite comprising panel bath with electric shower, low flush W.C, wash hand basin part tiled walls and ceramic tiled floor.

### **OUTSIDE**

Enclosed south facing garden to rear.

GROUND FLOOR 1ST FLOOR