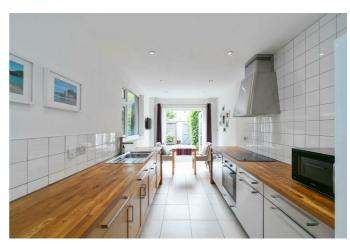

#### **ENTRANCE**

Hardwood front door.

**LOUNGE / DINING 23'7" x 9'10" (7.2 x 3.0)** 

Wood flooring with feature fireplace.

KITCHEN / DINING 17'8" x 8'2" (5.4 x 2.5)

Excellent range of low level units, built in oven with 4 ring electric hob, extractor fan, stainless steel sink unit with drainer, plumbed for washing machine, ceramic tiled floor and part tiled walls. Access to south facing paved patio.