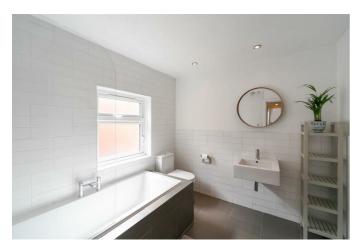

# **BEDROOM ONE 13'1" x 10'2" (4.0 x 3.1)**

BEDROOM TWO 11'1" x 7'10" (3.4 x 2.4)

**BATHROOM** 

Modern white suite comprising panel bath with electric shower, low flush W.C, wash hand basin part tiled walls and ceramic tiled floor.