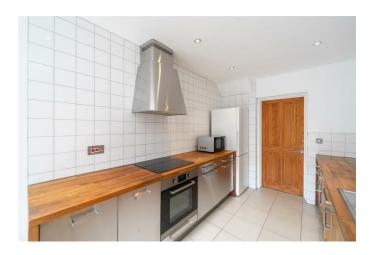

#### **ENTRANCE**

Hardwood front door.

**LOUNGE / DINING 23'7" x 9'10" (7.2 x 3.0)** 

Wood flooring with feature fireplace.

KITCHEN / DINING 17'8" x 8'2" (5.4 x 2.5)

Excellent range of low level units, built in oven with 4 ring electric hob, extractor fan, stainless steel sink unit with drainer, plumbed for washing machine, ceramic tiled floor and part tiled walls. Access to south facing paved patio.