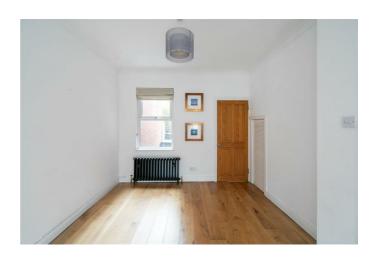

#### **ENTRANCE**

Hardwood front door.

**LOUNGE / DINING 23'7" x 9'10" (7.2 x 3.0)** 

Wood flooring with feature fireplace.

KITCHEN / DINING 17'8" x 8'2" (5.4 x 2.5)

Excellent range of low level units, built in oven with 4 ring electric hob, extractor fan, stainless steel sink unit with drainer, plumbed for washing machine, ceramic tiled floor and part tiled walls. Access to south facing paved patio.