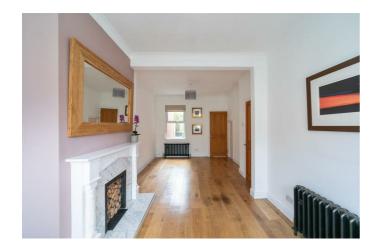

#### **ENTRANCE**

Hardwood front door.

**LOUNGE / DINING 23'7" x 9'10" (7.2 x 3.0)** 

Wood flooring with feature fireplace.

KITCHEN / DINING 17'8" x 8'2" (5.4 x 2.5)

Excellent range of low level units, built in oven with 4 ring electric hob, extractor fan, stainless steel sink unit with drainer, plumbed for washing machine, ceramic tiled floor and part tiled walls. Access to south facing paved patio.