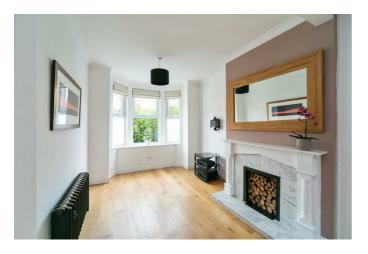

#### **ENTRANCE**

Hardwood front door.

**LOUNGE / DINING 23'7" x 9'10" (7.2 x 3.0)** 

Wood flooring with feature fireplace.

KITCHEN / DINING 17'8" x 8'2" (5.4 x 2.5)

Excellent range of low level units, built in oven with 4 ring electric hob, extractor fan, stainless steel sink unit with drainer, plumbed for washing machine, ceramic tiled floor and part tiled walls. Access to south facing paved patio.