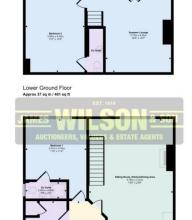

Ground Floor Approx 63 sq m / 675 sq ft

This floorplan is only for illustrative purposes and is not to scale. Measurements of rooms, doors, wriso and no responsibility is taken for any error, omission or mis-statement. Icons of items such as bathroom may not look like the real items. Made with Made Snappy 380.