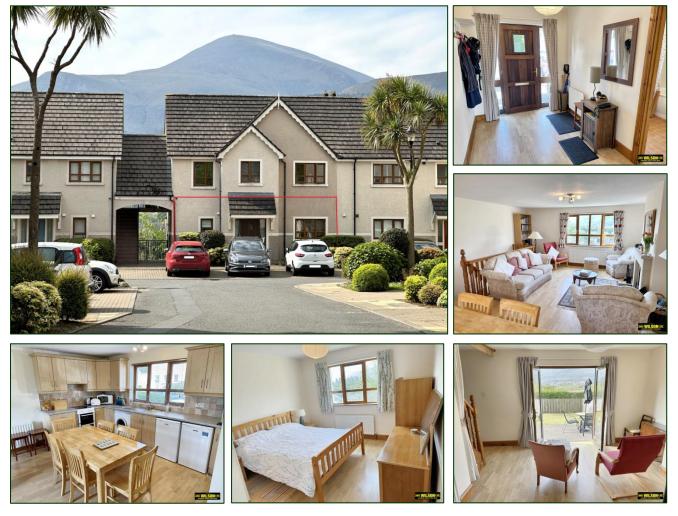

## **Duplex Apartment**

Located in the ever popular Rathcillan development off Bryansford Road, this bright and spacious duplex apartment is well presented throughout. To the front there is a communal parking area, and to the rear an enclosed garden with a southern aspect and spectacular views of the Mourne Mountains.

- Open Plan Sitting Room/Kitchen/Dining Area
- 2 Bedroom (both Ensuite)
- Summer Lounge
- PVC Double Glazed Windows
- Oil Fired Central Heating
- Communal Car Parking
- Enclosed Rear Garden with Southern Aspect
- Spectacular Views of the Mourne Mountains
- Offers in the Region Of £220,000

## THE PROPERTY COMPRISES:

| Entrance Hall:                        | 6' 9" x 11' 8" (2.06m x 3.55m)<br>Hardwood tongue & groove door and side windows, laminate floor.                                                                                                                                                                                                                              |
|---------------------------------------|--------------------------------------------------------------------------------------------------------------------------------------------------------------------------------------------------------------------------------------------------------------------------------------------------------------------------------|
| Sitting Room/<br>Kitchen/Dining Area: | 15' 8" x 23' 8" (4.77m x 7.21m)<br>High and low level units with laminate cupboards and work surfaces, stainless<br>steel sink and drainer, plumbed for washing machine, extractor fan, laminate<br>floor, part wall tiling. Fireplace with limestone surround and slate hearth,<br>window with views of the Mourne Mountains. |
| Bedroom 1:                            | <ul> <li>11' 5" x 11' 4" (3.48m x 3.45m)</li> <li>Laminate floor, views of the Mourne Mountains.</li> <li>Ensuite (7'9" x 2'9") comprising WC, pedestal WHB, shower cubicle with electric shower, part wall tiling, cork tiled floor.</li> </ul>                                                                               |
| Bathroom:                             | 7' 8" x 8' 10" (2.34m x 2.69m)<br>White suite comprising WC, WHB, panel bath with telephone shower, part<br>wall tiling, linoleum floor, airing cupboard.                                                                                                                                                                      |
| Staircase to Ground Floor             |                                                                                                                                                                                                                                                                                                                                |
| Bedroom 2:                            | 11' 0" x 14' 9" (3.35m x 4.49m)<br>Laminate floor, views of the Mourne Mountains. Ensuite WC and WHB.                                                                                                                                                                                                                          |
| Summer Lounge:<br>(Bedroom 3)         | 12' 3" x 14' 7" (3.73m x 4.44m)<br>Open plan from hall, views of the Mourne Mountains double patio door to<br>garden.                                                                                                                                                                                                          |