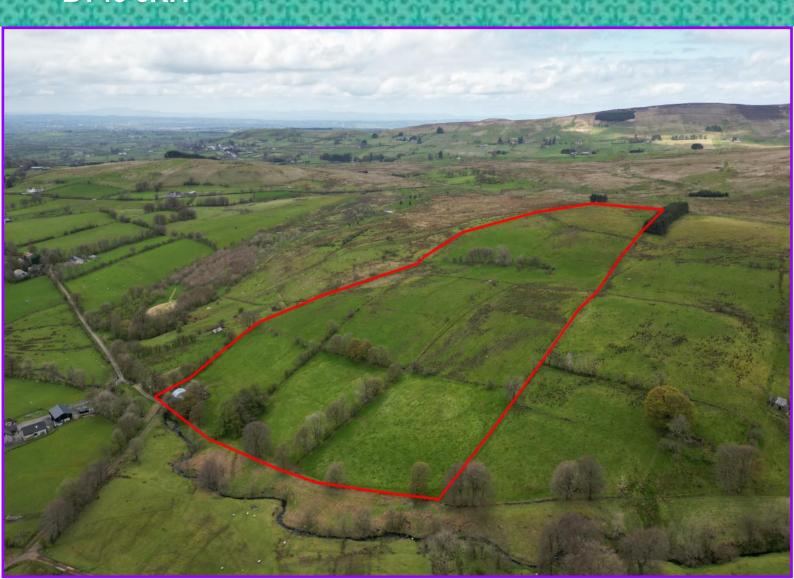

# For Sale Highly Productive C. 31.5 Acre Holding

Lands at Legagrane Road, Skerry East, Cargan, Co Antrim, BT43 6RF.

**AGRICULTURAL LANDS** 

# For Sale

**Highly Productive C.31.5 Acre Holding** 

Lands at Legagrane Road, **Skerry East,** Cargan, Co Antrim, **BT43 6RF.** 

#### Accomodation

The holding extends to C. 31.5 acres (12.75 Hectares).