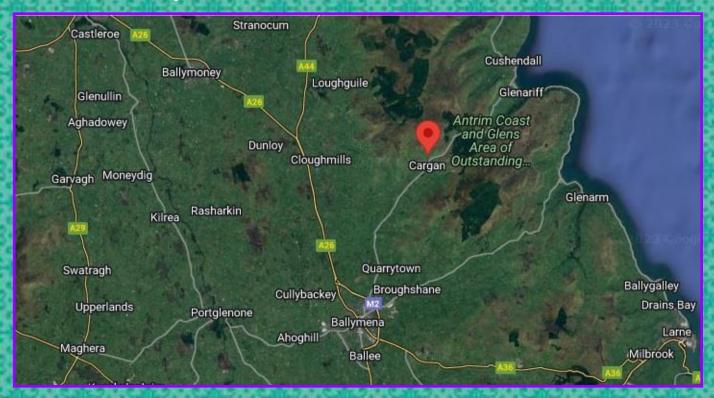

### AGRICULTURAL LANDS

The Lands are located off both the Legagrane Road and Skerry East Road in close proximity to the Hamlet of Cargan. Ballymena is C.10miles South-West of the Holding and Cushendall is C.8 miles North-Fast

# **Location Maps**