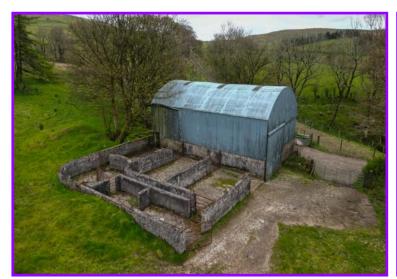

The farm benefits from frontage to the Skerry East Road and can also be accessed via laneway from the Legagrane Road.

Also included within the sale is a useful 3 Bay Wagon Roofed Shed and Outdoor Sheep Handling facilities.