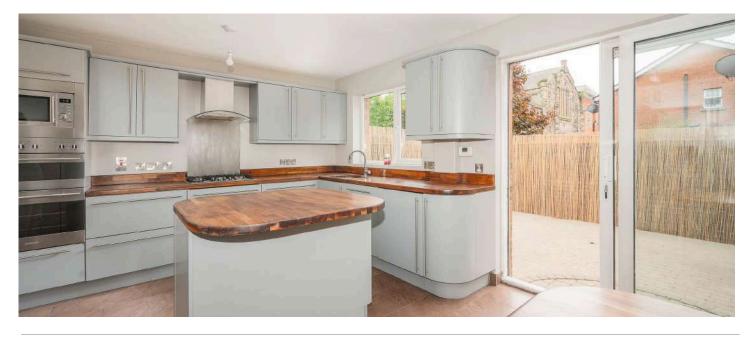

# **KEY FEATURES**

- Spacious Semi Detached Property
- Sitting on Main Arterial Transport Routes
- Four Bedrooms Over Ground and First Floor, Main Bedroom with En-Suite Shower Room
- Lounge with Wood flooring
- Modern Fully Fitted Kitchen with Range of Integrated Appliances and Casual Dining Area
- Modern Fitted Bathroom with White Suite
- Dirveway to front for Off Street Parking
- Enclosed Paved Rear Garden
- Gas Fired Central Heating
- PVC Double Glazing Throughout
- Ideally Suited to the First Time Buyer, Young Family and Investor Alike
- Early Viewing Highly Recommended

#### Ground Floor

- Entrance Hall
- Lounge 17'5" x 12'10"
- Kitchen 16'1" x 12'4"