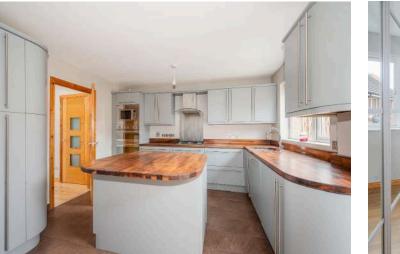

# **KEY FEATURES**

- Spacious Semi Detached Property
- Sitting on Main Arterial Transport Routes
- Four Bedrooms Over Ground and First Floor, Main Bedroom with En-Suite Shower Room
- Lounge with Wood flooring
- Modern Fully Fitted Kitchen with Range of Integrated Appliances and Casual Dining Area
- Modern Fitted Bathroom with White Suite
- Dirveway to front for Off Street Parking
- Enclosed Paved Rear Garden
- Gas Fired Central Heating
- PVC Double Glazing Throughout
- Ideally Suited to the First Time Buyer, Young Family and Investor Alike
- Early Viewing Highly Recommended

#### Ground Floor

- Entrance Hall
- Lounge 17'5" x 12'10"
- Kitchen 16'1" x 12'4"