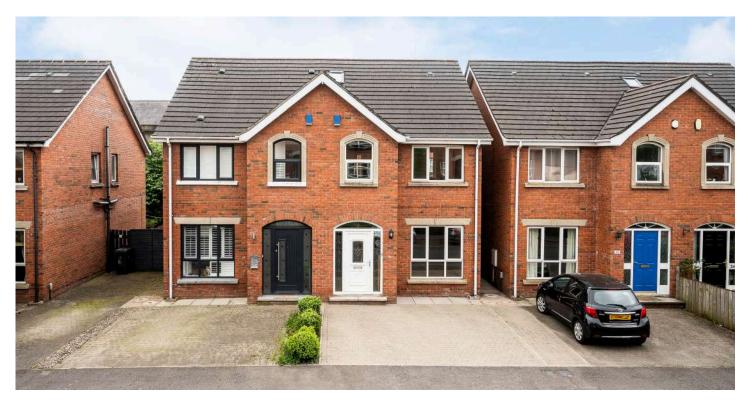

# 20 LANGTRY COURT

Belfast, BT5 4DN

Offers around £179,950

JOHNMINNIS.CO.UK 🛛 🖬 🖸 🖉 🕹

## SEMI-DETACHED | 4 🛏 | 2 🗁 | 1 🖼

We are delighted to bring to the market this recently renovated four bedroom semi detached property located off Templemore Avenue, East Belfast.

# **KEY FEATURES**

- Spacious Semi Detached Property
- Sitting on Main Arterial Transport Routes
- Four Bedrooms Over Ground and First Floor, Main Bedroom with En-Suite Shower Room
- Lounge with Wood flooring
- Modern Fully Fitted Kitchen with Range of Integrated Appliances and Casual Dining Area
- Modern Fitted Bathroom with White Suite
- Dirveway to front for Off Street Parking
- Enclosed Paved Rear Garden
- Gas Fired Central Heating
- PVC Double Glazing Throughout
- Ideally Suited to the First Time Buyer, Young Family and Investor Alike
- Early Viewing Highly Recommended