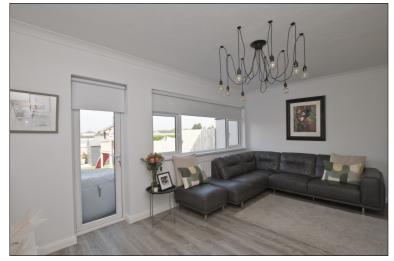

Accommodation to the ground floor comprises of a modern living area overlooking the rear garden with feature electric stove, fully fitted white gloss kitchen with dining area and access to enclosed front yard and utility area.

The property also benefits from double glazed windows and doors throughout and gas central heating.

The property comprises of:

Hallway 3.1m x 2.1m Kitchen 4.6m x 2.7m **Utility Area** 3.5m x 1.7m Livingroom 5.1m x 3.5m Landing 4.1m x 1.2m **Bathroom** 2.4m x 1.6m Bedroom I 3.6m x 3m Bedroom 2 3m x 2.7m **Bedroom 3** 2.5m x 2.5m