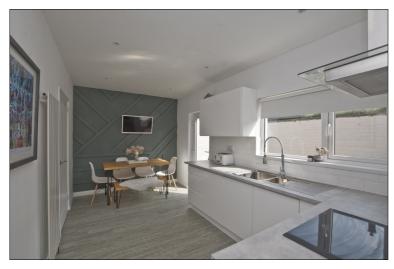

Accommodation to the ground floor comprises of a modern living area overlooking the rear garden with feature electric stove, fully fitted white gloss kitchen with dining area and access to enclosed front yard and utility area.

The property also benefits from double glazed windows and doors throughout and gas central heating.

The property comprises of:

Hallway 3.1m x 2.1m Kitchen 4.6m x 2.7m **Utility Area** 3.5m x 1.7m Livingroom 5.1m x 3.5m Landing 4.1m x 1.2m **Bathroom** 2.4m x 1.6m Bedroom I 3.6m x 3m Bedroom 2 3m x 2.7m **Bedroom 3** 2.5m x 2.5m