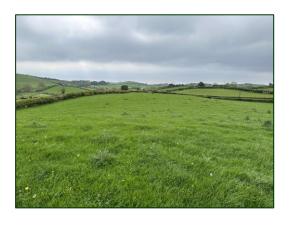

## c.12 Acres Agricultural Land and **Building Site (permission lapsed) Tyrella Road** Downpatrick BT30 8DF

Located just off the Main Tyrella Road near Clough, this c12 acres of agricultural land is known as "Early Land" and is noted for its high yield qualities. The land is located on the southern side of a hill. There is also a building site however planning permission has lapsed.