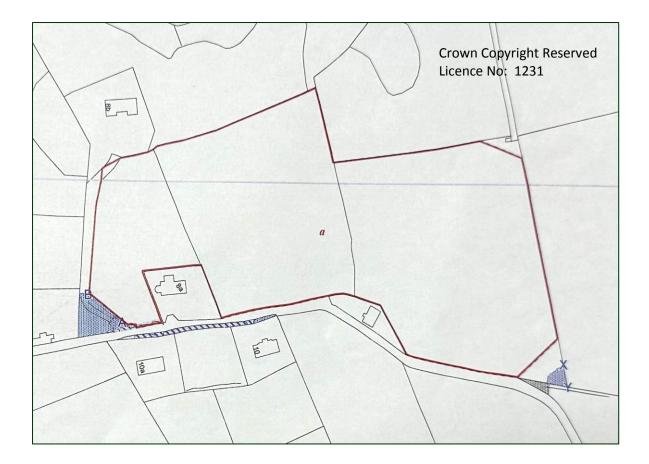

## c.12 Acres Agricultural Land and **Building Site (permission lapsed) Tyrella Road** Downpatrick BT30 8DF

Located just off the Main Tyrella Road near Clough, this c12 acres of agricultural land is known as "Early Land" and is noted for its high yield qualities. The land is located on the southern side of a hill. There is also a building site however planning permission has lapsed.

- Approximately 12 Acres of Agricultural Land including lapsed building site
- Planning Permission: No.LA07/2019/0456/O (LAPSED)
- Piped Water and a Water Trough in Each Field
- Offers Over £220,000

These particulars do not constitute any part of an offer or contract. None of the statements contained in these particulars are to be relied on as statements or representations of fact and any intending purchasers must satisfy himself by inspection or otherwise as to the correctness of the statements in these particulars. The vendor does not make or give, and neither James Wilson & Son, nor any person in their employment, has any authority to make or give any representation or warranty whatever in relation to this property. No appliances or equipment have been tested. Purchasers should satisfy themselves with regard to such items.