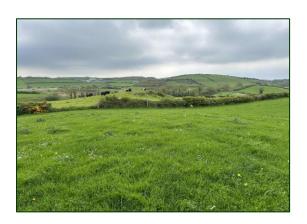

## c.12 Acres Agricultural Land and **Building Site (permission lapsed) Tyrella Road** Downpatrick BT30 8DF

Located just off the Main Tyrella Road near Clough, this c12 acres of agricultural land is known as "Early Land" and is noted for its high yield qualities. The land is located on the southern side of a hill. There is also a building site however planning permission has lapsed.