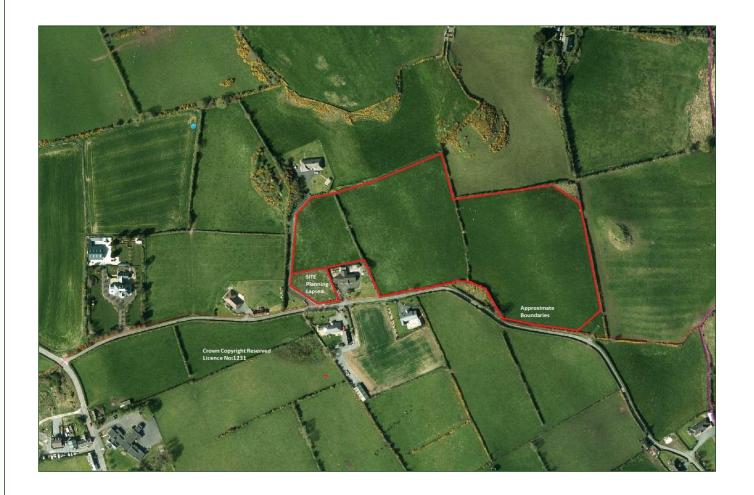

## c.12 Acres Agricultural Land and **Building Site (permission lapsed) Tyrella Road** Downpatrick BT30 8DF

Located just off the Main Tyrella Road near Clough, this c12 acres of agricultural land is known as "Early Land" and is noted for its high yield qualities. The land is located on the southern side of a hill. There is also a building site however planning permission has lapsed.

- Approximately 12 Acres of Agricultural Land including lapsed building site
- Planning Permission: No.LA07/2019/0456/O (LAPSED)
- Piped Water and a Water Trough in Each Field
- Offers Over £220,000

These particulars do not constitute any part of an offer or contract. None of the statements contained in these particulars are to be relied on as statements or representations of fact and any intending purchasers must satisfy himself by inspection or otherwise as to the correctness of the statements in these particulars. The vendor does not make or give, and neither James Wilson & Son, nor any person in their employment, has any authority to make or give any representation or warranty whatever in relation to this property. No appliances or equipment have been tested. Purchasers should satisfy themselves with regard to such items.