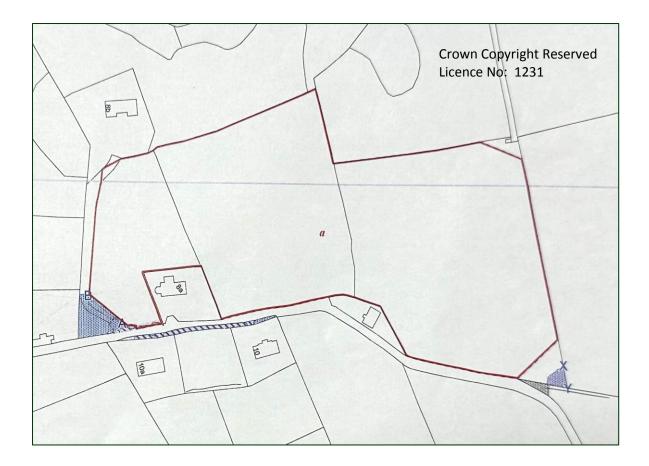

## c.12 Acres Agricultural Land and **Building Site (permission lapsed) Tyrella Road** Downpatrick BT30 8DF

Located just off the Main Tyrella Road near Clough, this c12 acres of agricultural land is know as "Early Land" and is noted for is high yield qualities. The land is located on the southern side of a hill. There is also a building site however planning permission has lapsed.

- Approximately 12 Acres of Agricultural Land including lapsed building site
- Planning Permission: No.LA07/2019/0456/O (LAPSED)
- Piped Water and a Water Trough in Each Field
- Offers Over £220,000

These particulars do not constitute any part of an offer or contract. None of the statements contained in these particulars are to be relied on as statements or representations of fact and any intending purchasers must satisfy himself by inspection or otherwise as to the correctness of the statements in these particulars. The vendor does not make or give, and neither James Wilson & Son, nor any person in their employment, has any authority to make or give any representation or warranty whatever in relation to this property. No appliances or equipment have been tested. Purchasers should satisfy themselves with regard to such items.