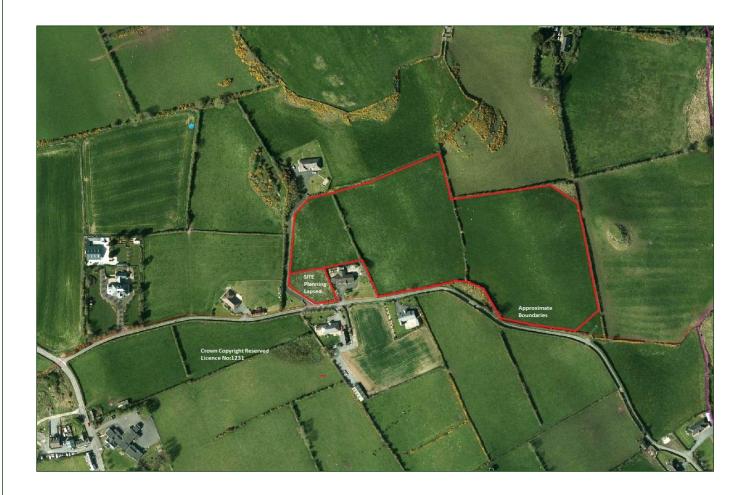

## c.12 Acres Agricultural Land and **Building Site (permission lapsed) Tyrella Road** Downpatrick BT30 8DF

Located just off the Main Tyrella Road near Clough, this c12 acres of agricultural land is know as "Early Land" and is noted for is high yield qualities. The land is located on the southern side of a hill. There is also a building site however planning permission has lapsed.

- Approximately 12 Acres of Agricultural Land including lapsed building site
- Planning Permission: No.LA07/2019/0456/O (LAPSED)
- Piped Water and a Water Trough in Each Field
- Offers Over £220,000

These particulars do not constitute any part of an offer or contract. None of the statements contained in these particulars are to be relied on as statements or representations of fact and any intending purchasers must satisfy himself by inspection or otherwise as to the correctness of the statements in these particulars. The vendor does not make or give, and neither James Wilson & Son, nor any person in their employment, has any authority to make or give any representation or warranty whatever in relation to this property. No appliances or equipment have been tested. Purchasers should satisfy themselves with regard to such items.