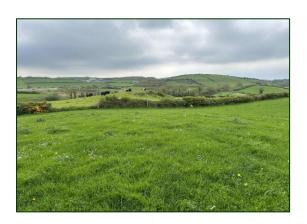

## c.12 Acres Agricultural Land and **Building Site (permission lapsed) Tyrella Road** Downpatrick BT30 8DF

Located just off the Main Tyrella Road near Clough, this c12 acres of agricultural land is know as "Early Land" and is noted for is high yield qualities. The land is located on the southern side of a hill. There is also a building site however planning permission has lapsed.

- Approximately 12 Acres of Agricultural Land including lapsed building site
- Planning Permission: No.LA07/2019/0456/O (LAPSED)
- Piped Water and a Water Trough in Each Field
- Offers Over £220,000

These particulars do not constitute any part of an offer or contract. None of the statements contained in these particulars are to be relied on as statements or representations of fact and any intending purchasers must satisfy himself by inspection or otherwise as to the correctness of the statements in these particulars. The vendor does not make or give, and neither James Wilson & Son, nor any person in their employment, has any authority to make or give any representation or warranty whatever in relation to this property. No appliances or equipment have been tested. Purchasers should satisfy themselves with regard to such items.