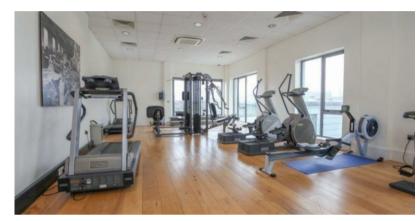

This spacious apartment is available to rent from early September and comprises of a welcoming entrance hall with storage, a bright lounge with dining area, opening to a modern well equipped fitted kitchen, 1 large double bedrooms, and stylish main bathroom. The apartment has been finished to a high standard, and is very well maintained. The apartment further benefits from gas central heating, allocated parking space, access to residents gym and to the communal gardens.