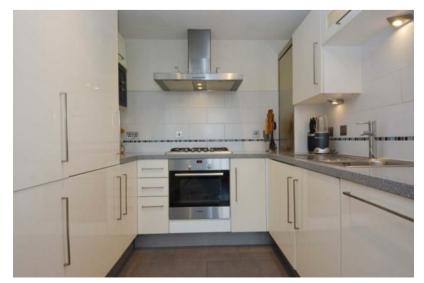

This spacious apartment is available to rent from early September and comprises of a welcoming entrance hall with storage, a bright lounge with dining area, opening to a modern well equipped fitted kitchen, 1 large double bedrooms, and stylish main bathroom. The apartment has been finished to a high standard, and is very well maintained. The apartment further benefits from gas central heating, allocated parking space, access to residents gym and to the communal gardens.

## Property Features

Excellent 1 Bedroom Apartment, Conveniently Located On Ormeau Road Close To Many Amenities

Modern Well Equipped Kitchen With Range Of Built In Appliances

Stylish Main Bathroom

High Level Of Finish Throughout