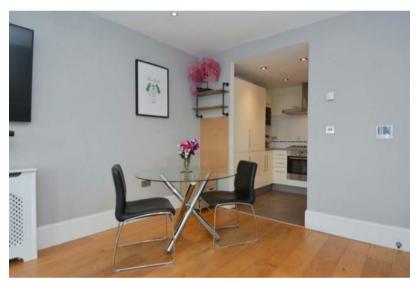

This spacious apartment is available to rent from early September and comprises of a welcoming entrance hall with storage, a bright lounge with dining area, opening to a modern well equipped fitted kitchen, 1 large double bedrooms, and stylish main bathroom. The apartment has been finished to a high standard, and is very well maintained. The apartment further benefits from gas central heating, allocated parking space, access to residents gym and to the communal gardens.

## Property Features

Excellent 1 Bedroom Apartment, Conveniently Located On Ormeau Road Close To Many Amenities

Modern Well Equipped Kitchen With Range Of Built In Appliances

Stylish Main Bathroom

High Level Of Finish Throughout