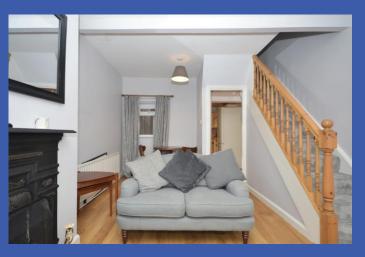

This well presented mid terrace property is ideally located just off Lisburn Road.

The property is well presented by the current owners and offers well proportioned accommodation with a generous lounge and fitted kitchen on the ground floor. On the first floor there are two good sized bedrooms and a bathroom.

## **PROPERTY COMPRISES**

uPVC double glazed front door to lounge.

**LOUNGE WITH DINING AREA 17' 1" x 11' 5" (5.21m x 3.48m)** Laminate wood effect floor, cast iron fireplace with tiled hearth.

**KITCHEN 12' 9" x 6' 3" (3.89m x 1.91m)** Range of high and low level units, work surfaces, single drainer stainless steel sink unit with mixer tap, 4 ring gas hob with electric oven under and extractor fan over, plumbed for washing machine, concealed gas fired boiler, part tiled walls, under stairs storage and uPVC double glazed door to rear.