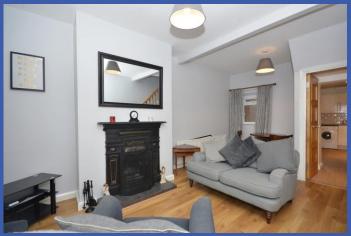

This well presented mid terrace property is ideally located just off Lisburn Road.

The property is well presented by the current owners and offers well proportioned accommodation with a generous lounge and fitted kitchen on the ground floor. On the first floor there are two good sized bedrooms and a bathroom.

## **PROPERTY COMPRISES**

uPVC double glazed front door to lounge.

**LOUNGE WITH DINING AREA 17' 1" x 11' 5" (5.21m x 3.48m)** Laminate wood effect floor, cast iron fireplace with tiled hearth.

**KITCHEN 12' 9" x 6' 3" (3.89m x 1.91m)** Range of high and low level units, work surfaces, single drainer stainless steel sink unit with mixer tap, 4 ring gas hob with electric oven under and extractor fan over, plumbed for washing machine, concealed gas fired boiler, part tiled walls, under stairs storage and uPVC double glazed door to rear.