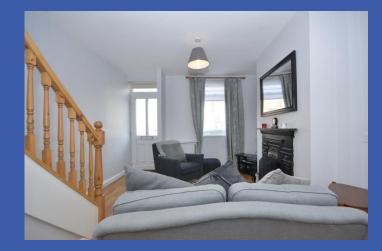

This well presented mid terrace property is ideally located just off Lisburn Road.

The property is well presented by the current owners and offers well proportioned accommodation with a generous lounge and fitted kitchen on the ground floor. On the first floor there are two good sized bedrooms and a bathroom.

## **PROPERTY COMPRISES**

uPVC double glazed front door to lounge.

**LOUNGE WITH DINING AREA 17' 1" x 11' 5" (5.21m x 3.48m)** Laminate wood effect floor, cast iron fireplace with tiled hearth.

**KITCHEN 12' 9" x 6' 3" (3.89m x 1.91m)** Range of high and low level units, work surfaces, single drainer stainless steel sink unit with mixer tap, 4 ring gas hob with electric oven under and extractor fan over, plumbed for washing machine, concealed gas fired boiler, part tiled walls, under stairs storage and uPVC double glazed door to rear.