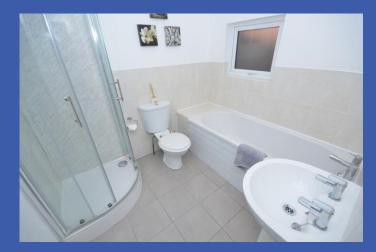

FIRST FLOOR LANDING Access to roof space.

BEDROOM 12' 11" x 6' 3" (3.94m x 1.91m)

BEDROOM 11' 5" x 9' 6" (3.48m x 2.9m)

**BATHROOM** White suite, panelled bath, low flush WC, pedestal wash hand basin, panelled shower cubicle with Mira shower, part tiled walls, extractor fan.