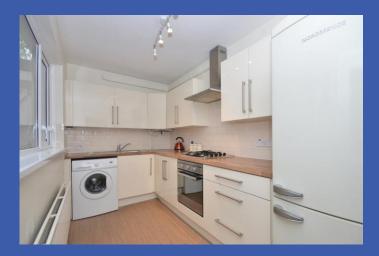

This well presented mid terrace property is ideally located just off Lisburn Road.

The property is well presented by the current owners and offers well proportioned accommodation with a generous lounge and fitted kitchen on the ground floor. On the first floor there are two good sized bedrooms and a bathroom.

## **PROPERTY COMPRISES**

uPVC double glazed front door to lounge.

**LOUNGE WITH DINING AREA 17' 1" x 11' 5" (5.21m x 3.48m)** Laminate wood effect floor, cast iron fireplace with tiled hearth.

**KITCHEN 12' 9" x 6' 3" (3.89m x 1.91m)** Range of high and low level units, work surfaces, single drainer stainless steel sink unit with mixer tap, 4 ring gas hob with electric oven under and extractor fan over, plumbed for washing machine, concealed gas fired boiler, part tiled walls, under stairs storage and uPVC double glazed door to rear.