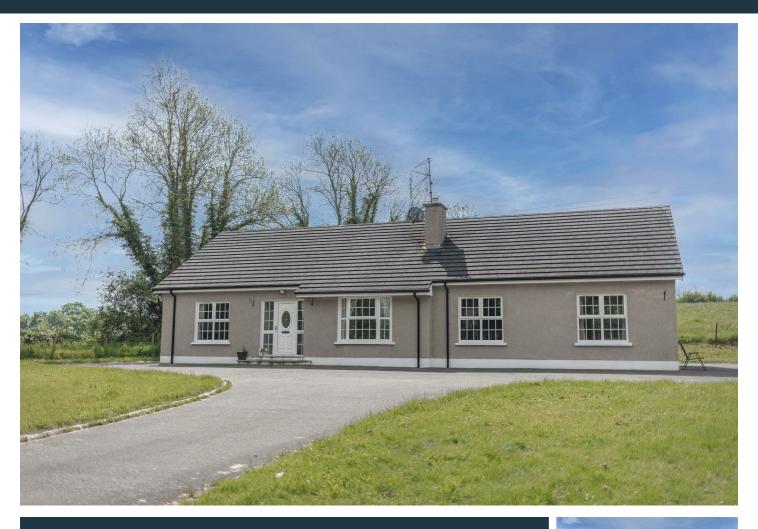

## 72 Ballygittle Road, Stewartstown, BT71 5JU Offers over £259.000

Pavilion Real Estate are delighted to present this detached six bedroom house with adjoining land, located on Ballygittle Road in the charming village of Stewartstown.

As you step inside, you are greeted two spacious reception rooms, perfect for entertaining guests or simply relaxing with your family. The layout of this house is thoughtfully designed, offering a seamless flow between the rooms.

With a total of six bedrooms, there is no shortage of space for a growing family or for accommodating guests

Located just outside the picturesque village of Stewartstown, this property offers the perfect blend of tranquillity and convenience. Enjoy the peace

- 6 BEDROOMS
- 2 RECEPTIONS
- COUNTRYSIDE SETTING
- 3 BATHROOMS
- ADJOINING LAND APPROX 0.5 ACRES INCLUDED IN SALE