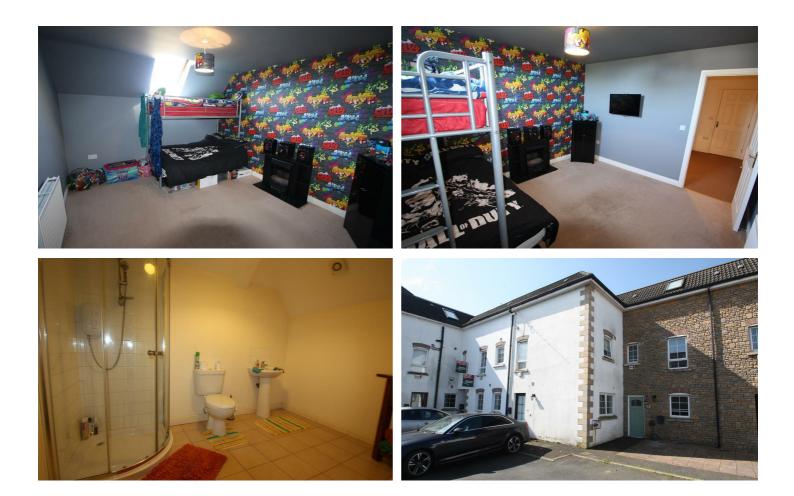

## Bedroom 3

13'5" x 11'2" Skylight.

## Shower Room

10'1" x 7'1" White suite encompassing low flush W/C, wash hand basin and corner shower. Tiled floor and splash backs.

## OUTSIDE

Parking to the front.