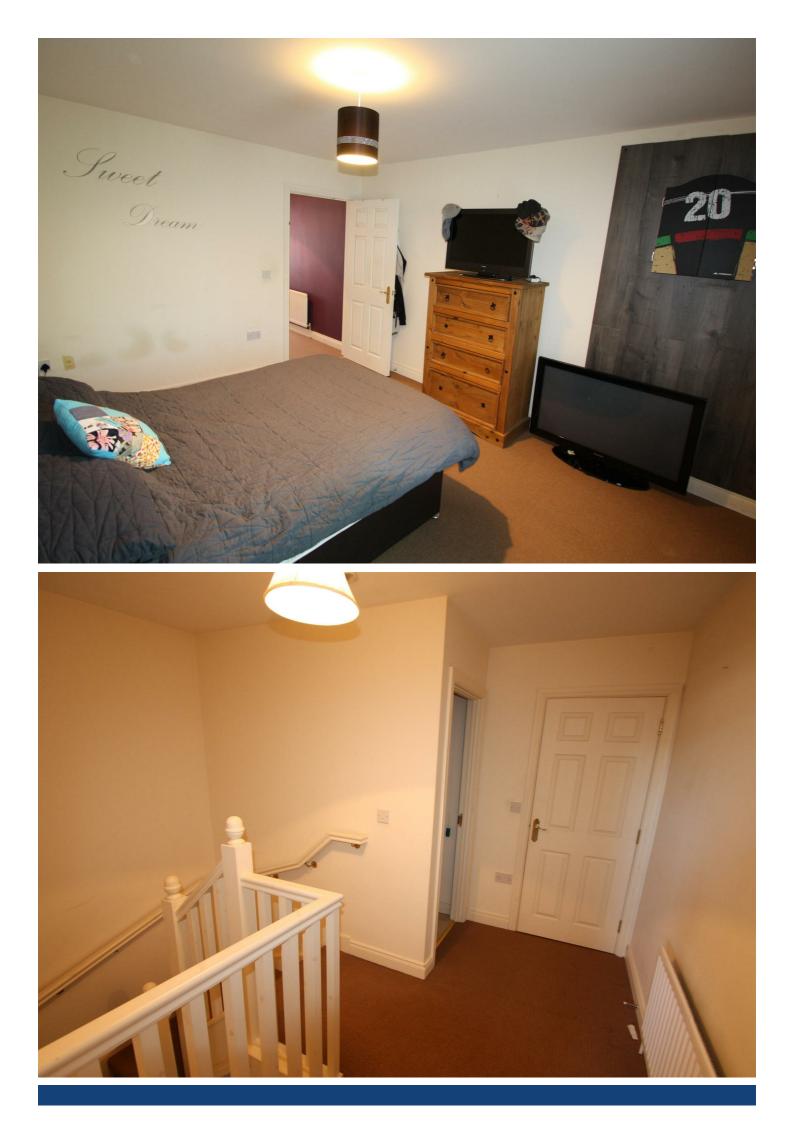

#### \_ .

Bedroom 1 13'7" x 11'2" Front facing.

# Bedroom 2

6'5" x 8'7" Rear facing.