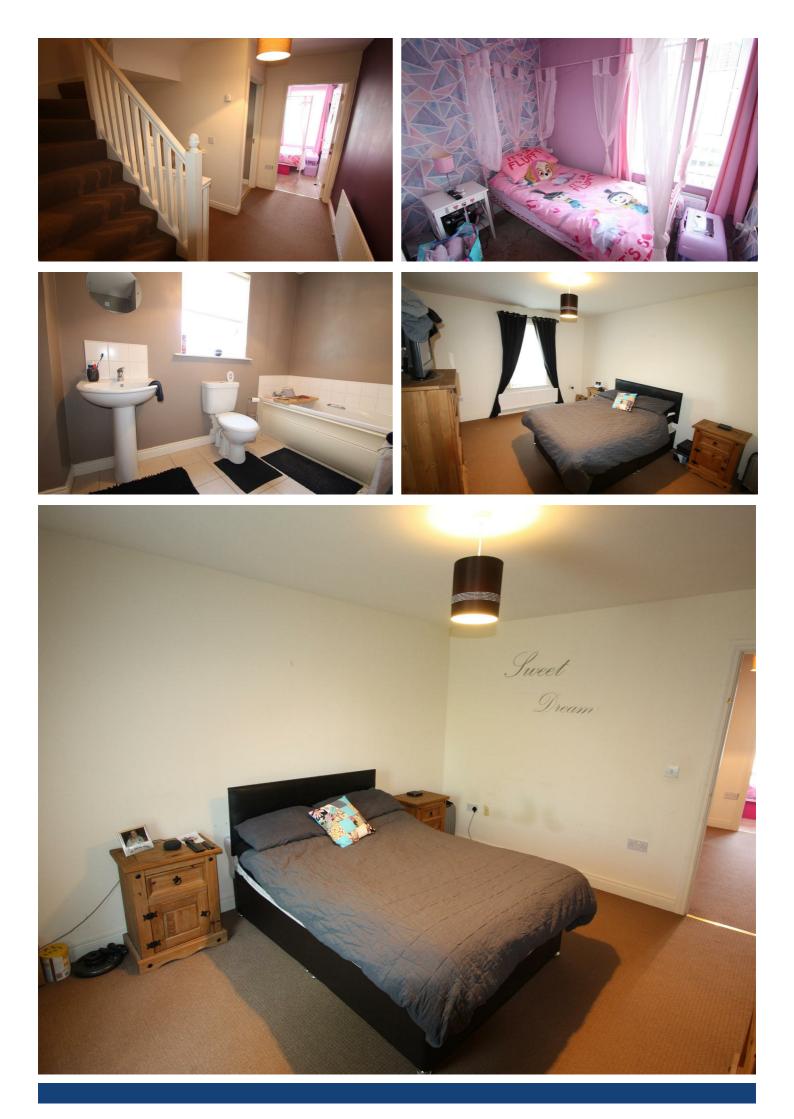

## **Entrance Hall**

10'9" x 3'10" PVC glazed front door into entrance hall.

**Living Room** 13'6" x 11'2" Double patio doors to rear.

## WC

3'2" x 7'10" White suite encompassing low flush W/C and wash hand basin. Tiled floor and splash back.

Landing 6'11" x 11'2"

# Bedroom 2

6'5" x 8'7" Rear facing.

# Bathroom

10'2" x 5'8" White suite encompassing low flush W/c, wash hand basin and bath with overhead shower. Tiled floor and splash backs.

Landing Access to hot press.