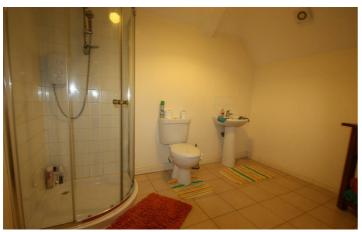

## Shower Room

10'1" x 7'1" White suite encompassing low flush W/C, wash hand basin and corner shower. Tiled floor and splash backs.