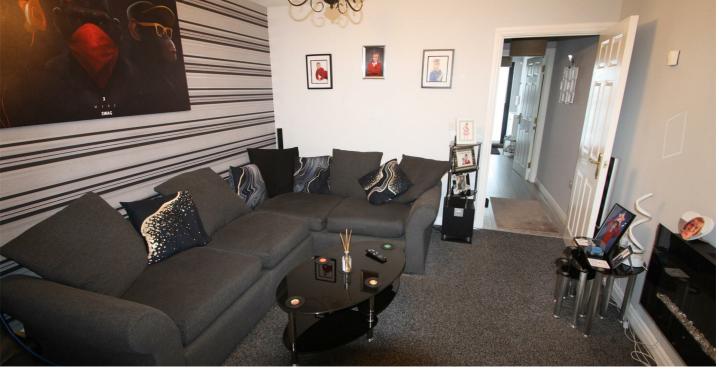

## **Entrance Hall**

10'9" x 3'10" PVC glazed front door into entrance hall.

**Living Room** 13'6" x 11'2" Double patio doors to rear.