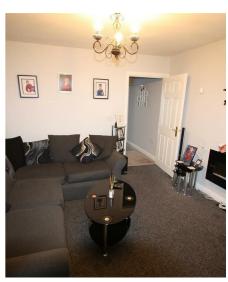

## **Entrance Hall**

10'9" x 3'10" PVC glazed front door into entrance hall.

**Living Room** 13'6" x 11'2" Double patio doors to rear.