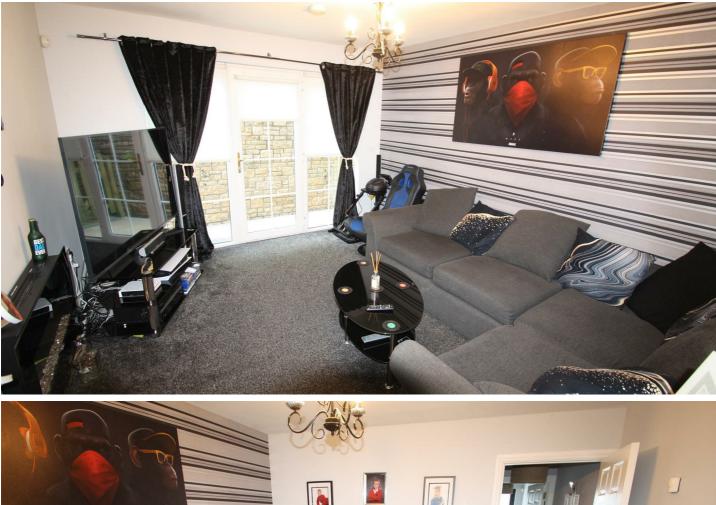

## **Entrance Hall**

10'9" x 3'10" PVC glazed front door into entrance hall.

**Living Room** 13'6" x 11'2" Double patio doors to rear.