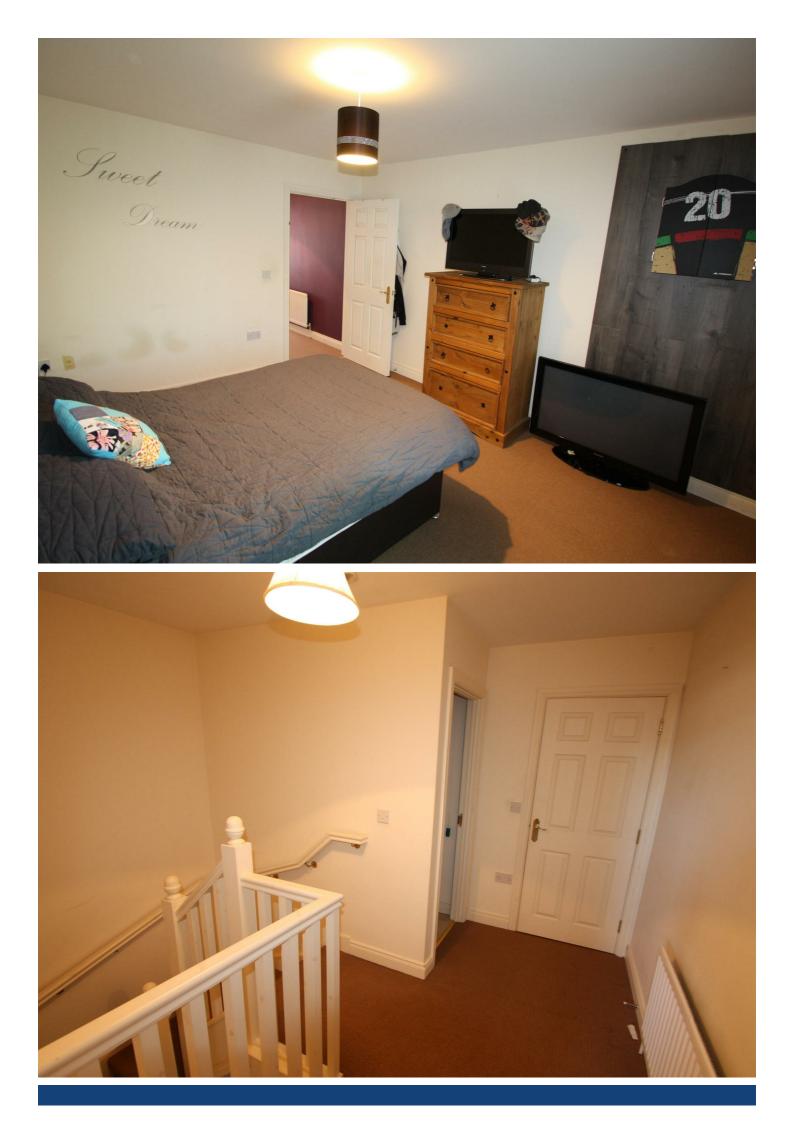

#### \_ .

Bedroom 1 13'7" x 11'2" Front facing.

# Bedroom 2

6'5" x 8'7" Rear facing.

## **Entrance Hall**

10'9" x 3'10" PVC glazed front door into entrance hall.

**Living Room** 13'6" x 11'2" Double patio doors to rear.