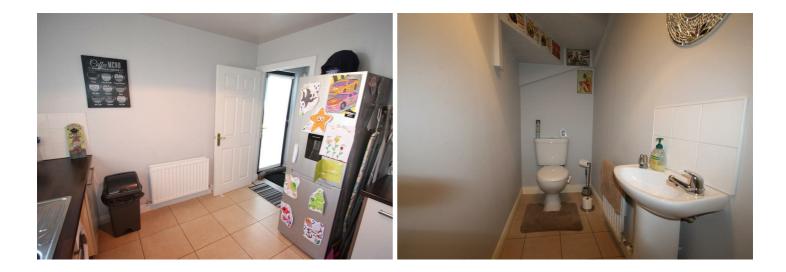

## WC

3'2" x 7'10" White suite encompassing low flush W/C and wash hand basin. Tiled floor and splash back.

Landing 6'11" x 11'2"