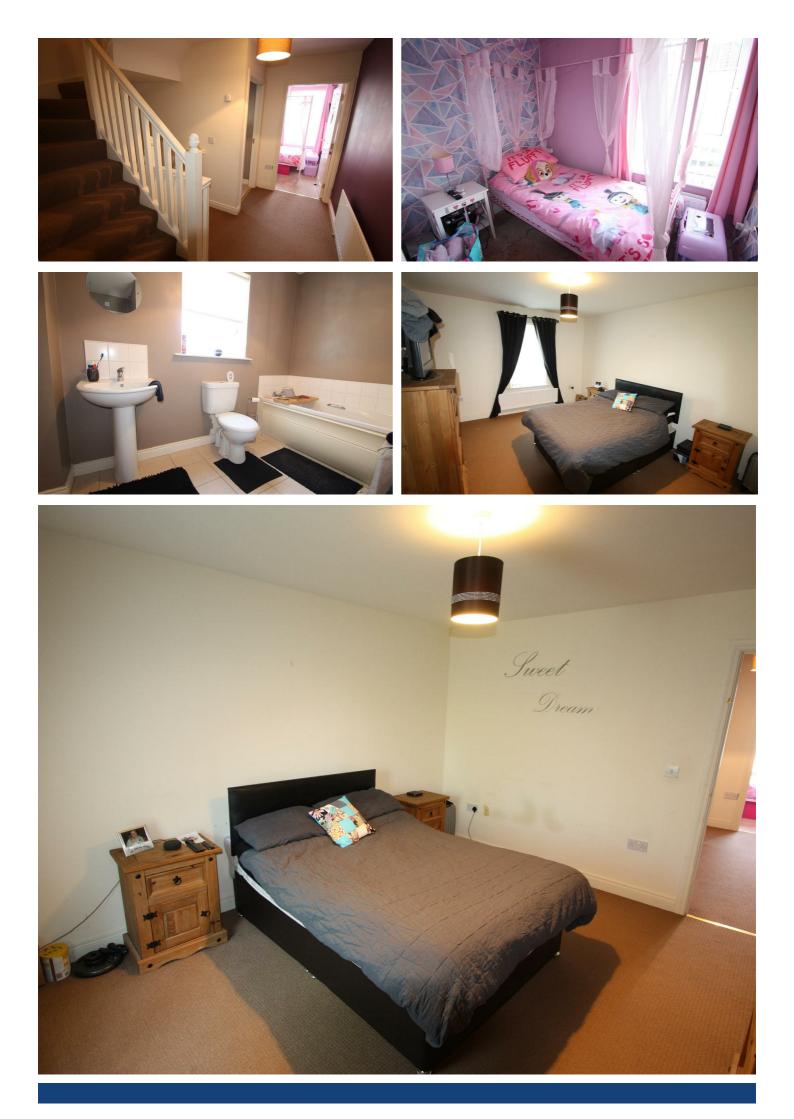

## **Entrance Hall**

10'9" x 3'10" PVC glazed front door into entrance hall.

**Living Room** 13'6" x 11'2" Double patio doors to rear.

#### \_ .

Bedroom 1 13'7" x 11'2" Front facing.

# Bedroom 2

6'5" x 8'7" Rear facing.

# Bathroom

10'2" x 5'8" White suite encompassing low flush W/c, wash hand basin and bath with overhead shower. Tiled floor and splash backs.

Landing Access to hot press.