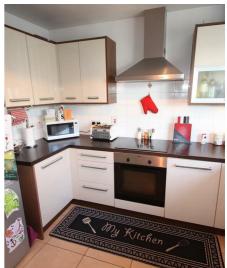

### Kitchen

10'9" x 10'5" Range of high and low rise units with stainless steel sink and drainer and tiled splash backs. Electric oven and hob with overhead extractor fan. Recess for washing machine and fridge/freezer. Tiled floor.