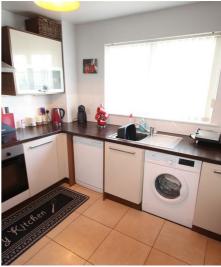

### Kitchen

10'9" x 10'5" Range of high and low rise units with stainless steel sink and drainer and tiled splash backs. Electric oven and hob with overhead extractor fan. Recess for washing machine and fridge/freezer. Tiled floor.