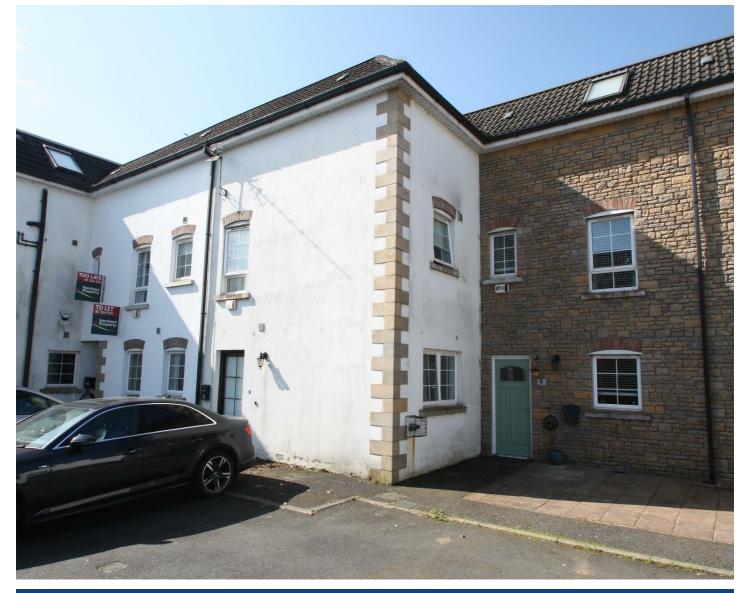

9 BROOMHILL COURTYARD, MAGHERALIN, CRAIGAVON, BT67 OUX

# OFFERS AROUND £129,950

We are pleased to offer for sale this well presented three bedroom town house in the ever popular Broomhill Courtyard in Magheralin. The accommodation comprises living room, kitchen and a downstairs w.c. On the first floor there are two bedrooms and a family bathroom and on the second floor another bedroom and shower room. The home further benefits from car parking to the front. This property is perfect for a first first time buyer. Recent sales in the area have gone quickly so early viewing is recommended.