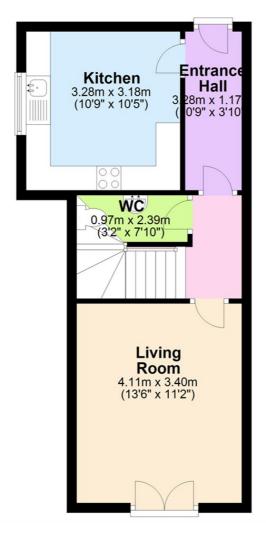

## **Entrance Hall**

10'9" x 3'10" PVC glazed front door into entrance hall.

**Living Room** 13'6" x 11'2" Double patio doors to rear.

### Kitchen

10'9" x 10'5" Range of high and low rise units with stainless steel sink and drainer and tiled splash backs. Electric oven and hob with overhead extractor fan. Recess for washing machine and fridge/freezer. Tiled floor.

## WC

3'2" x 7'10" White suite encompassing low flush W/C and wash hand basin. Tiled floor and splash back.

Landing 6'11" x 11'2"