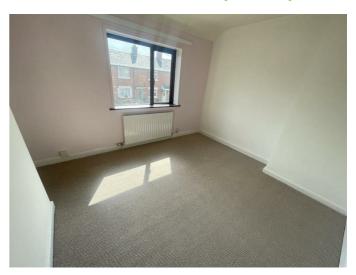

## BEDROOM ONE 14'5" x 10'5" (4.4 x 3.2)

Built in storage.

# BEDROOM TWO 14'5" x 9'10" (4.4 x 3.0)