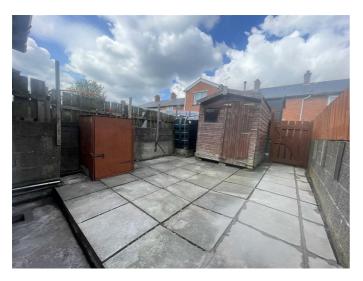

THE ACCOMMODATION COMPRISES

#### ON THE GROUND FLOOR

#### **ENTRANCE**

**PVC** Front door.

## LIVING ROOM 11'9" x 11'1" (3.6 x 3.4)



Laminate floor.

## KITCHEN / DINING 14'5" x 11'5" (4.4 x 3.5)



Range of high and low level units, stainless steel sink unit with mixer taps, extractor fan, formica worksurfaces, laminate floor, plumbed for washing machine and part tiled walls.

### **UTILITY ROOM**

Laminate floor, built in storage and access to rear patio.

#### **BATHROOM**



White suite comprising low flush W.C, wash hand basin with vanity unit, panel bath, towel rail, fully tiled walls and vinyl wood effect floor.

#### ON THE FIRST FLOOR

Built in storage.

## BEDROOM ONE 14'5" x 10'5" (4.4 x 3.2)



Built in storage.

# BEDROOM TWO 14'5" x 9'10" (4.4 x 3.0)



## **OUTSIDE**



Paved front and enclosed patio with shed to rear.

## **Floor Plan**



## **Area Map**



These particulars, whilst believed to be accurate are set out as a general outline only for guidance and do not constitute any part of an offer or contract. Intending purchasers should not rely on them as statements of representation of fact, but must satisfy themselves by inspection or otherwise as to their accuracy. No person in this firms employment has the authority to make or give any representation or warranty in respect of the property.

### ULSTERPROPERTY SALES.CO.UK