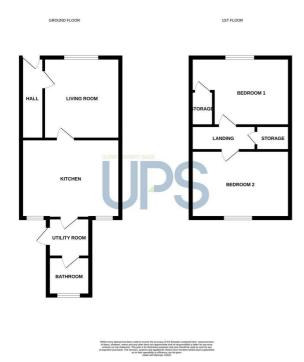

**PVC** Front door.

## LIVING ROOM 11'9" x 11'1" (3.6 x 3.4)



Laminate floor.

## KITCHEN / DINING 14'5" x 11'5" (4.4 x 3.5)



Range of high and low level units, stainless steel sink unit with mixer taps, extractor fan, formica worksurfaces, laminate floor, plumbed for washing machine and part tiled walls.

### **UTILITY ROOM**

Laminate floor, built in storage and access to rear patio.

#### **BATHROOM**



White suite comprising low flush W.C, wash hand basin with vanity unit, panel bath, towel rail, fully tiled walls and vinyl wood effect floor.

#### ON THE FIRST FLOOR

Built in storage.

## BEDROOM ONE 14'5" x 10'5" (4.4 x 3.2)



Built in storage.

# BEDROOM TWO 14'5" x 9'10" (4.4 x 3.0)



## **OUTSIDE**



Paved front and enclosed patio with shed to rear.

## **Floor Plan**



## **Area Map**



These particulars, whilst believed to be accurate are set out as a general outline only for guidance and do not constitute any part of an offer or contract. Intending purchasers should not rely on them as statements of representation of fact, but must satisfy themselves by inspection or otherwise as to their accuracy. No person in this firms employment has the authority to make or give any representation or warranty in respect of the property.

### ULSTERPROPERTY SALES.CO.UK