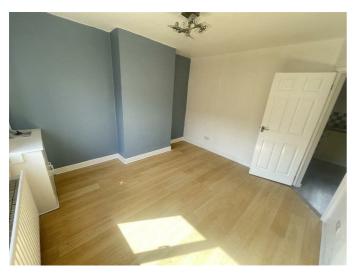

## BEDROOM ONE 14'5" x 10'5" (4.4 x 3.2)

Built in storage.

# BEDROOM TWO 14'5" x 9'10" (4.4 x 3.0)