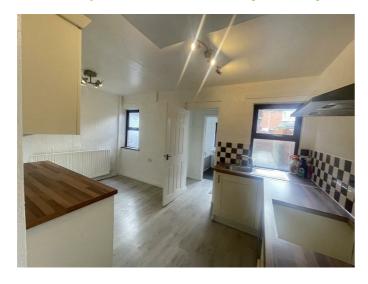

## KITCHEN / DINING 14'5" x 11'5" (4.4 x 3.5)

Range of high and low level units, stainless steel sink unit with mixer taps, extractor fan, formica worksurfaces, laminate floor, plumbed for washing machine and part tiled walls.

### **UTILITY ROOM**

Laminate floor, built in storage and access to rear patio.