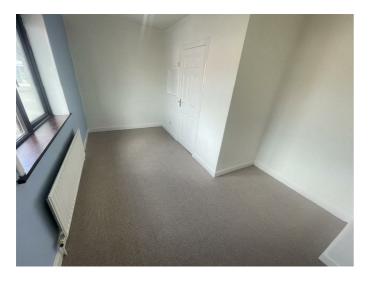

#### ON THE FIRST FLOOR

Built in storage.

## BEDROOM ONE 14'5" x 10'5" (4.4 x 3.2)

Built in storage.

# BEDROOM TWO 14'5" x 9'10" (4.4 x 3.0)