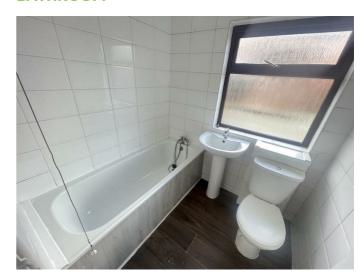

#### **BATHROOM**

White suite comprising low flush W.C, wash hand basin with vanity unit, panel bath, towel rail, fully tiled walls and vinyl wood effect floor.