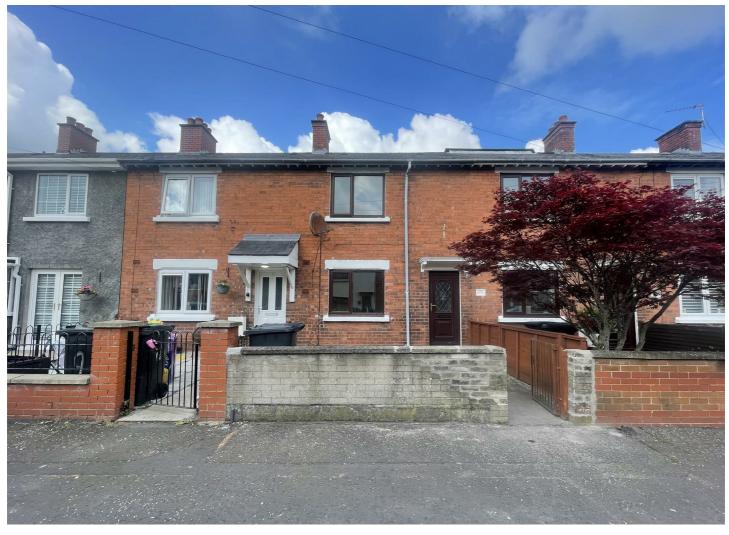

# 7 Donegall Gardens, Belfast, BT12 6NU

# Price Guide £115.000

We are please to present this excellent mid terrace property located in the convenient Donegall Road area of South Belfast. Recently refurbished this home comprises spacious accommodation to include lounge, kitchen with dining area, ground floor bathroom suite and two excellent bedrooms. The property also benefits from enclosed patio to rear and front. Oil fired central heating and double glazing are also in place. With similar properties in the surrounding area selling fast early viewing is recommended.

- Excellent Mid Terrace Property
- Kitchen With Dining Space
- Downstairs Bathroom Suite
- Oil Fired Central Heating
- Ideal First time Buy / Investment

- · One Reception
- Two Good Sized Bedrooms
- PVC Double Glazed Windows
- · Convenient Location