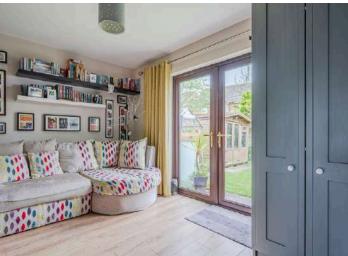

#### Ground Floor

- Reception Hall
- Living Room 17' 10" x 10' 9"
- Bedroom One 10' 5" x 9' 6"
- Bathroom

...

- Open Plan Kitchen/ Living/Dining 27' 8" x 12' 0"
- Bedroom Two 15' 0" x 12' 7"
- Bathroom
- Bedroom Three 15' 2" x 11' 0"