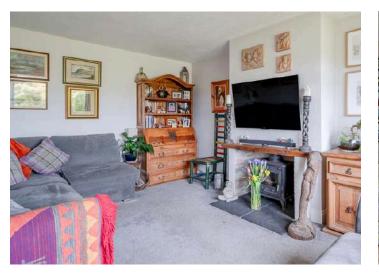

#### Ground Floor

- Reception Hall
- Living Room 17' 10" x 10' 9"
- Bedroom One 10' 5" x 9' 6"
- Bathroom

...

- Open Plan Kitchen/ Living/Dining 27' 8" x 12' 0"
- Bedroom Two 15' 0" x 12' 7"
- Bathroom
- Bedroom Three 15' 2" x 11' 0"