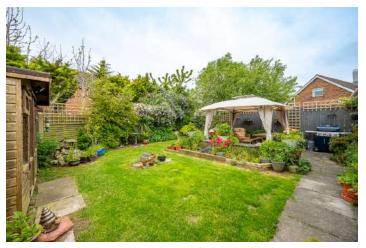

#### Outside

- Front and Enclosed Mature Rear Garden laid in Lawns with Southerly Aspect
- ,Tarmac Driveway Providing Generous Off-Street Parking.