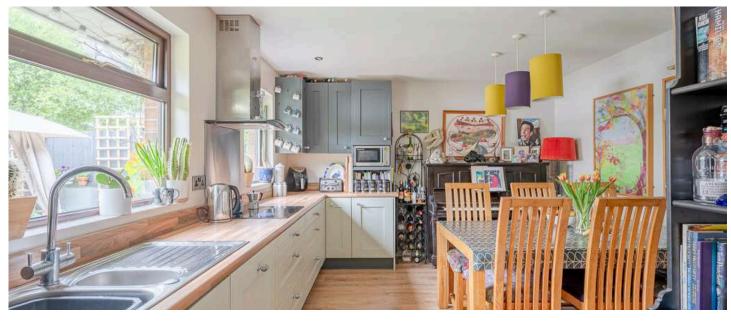

#### Ground Floor

- Reception Hall
- Living Room 17' 10" x 10' 9"
- Bedroom One 10' 5" x 9' 6"
- Bathroom

...

- Open Plan Kitchen/ Living/Dining 27' 8" x 12' 0"
- Bedroom Two 15' 0" x 12' 7"
- Bathroom
- Bedroom Three 15' 2" x 11' 0"