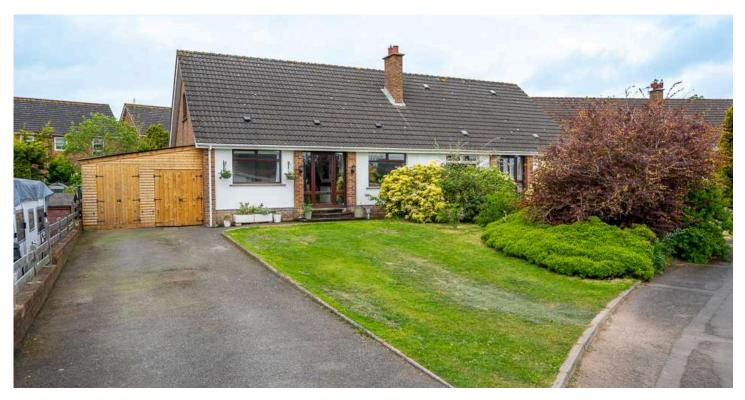

# 3 FERNLEA PARK

Bangor, BT19 6XP

Offers around £189,950

JOHNMINNIS.CO.UK 🛛 🖬 🖸 🖉 🕹

#### SEMI DETACHED CHALET BUNGALOW | 3 🛏 | 1 😓 | 2 🖼

Located in a quiet cul-de-sac within this popular residential area this superb semi detached chalet bungalow offers a wealth of accommodation.

# **KEY FEATURES**

- Superb Semi Detached Chalet Bungalow In Quiet Yet Popular Cul-De-Sac Location
- Living Room With Multi Fuel Burning Stove
- Ground Floor Bedroom
- Bathroom With White Suite
- Modern Kitchen With Ample Space For Casual Dining/ Living
- Two Further Double Bedrooms To The First Floor
- Oil Fired Central Heating
- Upvc Double Glazing
- Generous Site With Ample Parking
- Front And Mature Private Rear Garden With Southerly Aspect, Perfect For Outdoor Entertaining, Relaxing Or Children At Play
- Convenient Location Within Close Proximity To Local Shops And Amenities, Schools And Public Transport Facilities

#### Outside

- Front and Enclosed Mature Rear Garden laid in Lawns with Southerly Aspect
- ,Tarmac Driveway Providing Generous Off-Street Parking.