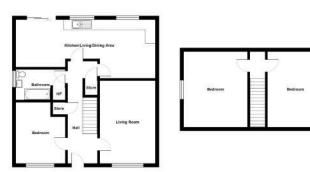

### **ROOM DETAILS**

#### Ground Floor

- Reception Hall
- Living Room 17' 10" x 10' 9"
- Bedroom One 10' 5" x 9' 6"
- Bathroom

...

- Open Plan Kitchen/ Living/Dining 27' 8" x 12' 0"
- Bedroom Two 15' 0" x 12' 7"
- Bathroom
- Bedroom Three 15' 2" x 11' 0"

#### Outside

- Front and Enclosed Mature Rear Garden laid in Lawns with Southerly Aspect
- ,Tarmac Driveway Providing Generous Off-Street Parking.