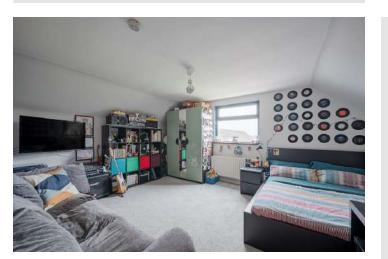

#### Ground Floor

- Reception Hall
- Living Room 17' 10" x 10' 9"
- Bedroom One 10' 5" x 9' 6"
- Bathroom

...

- Open Plan Kitchen/ Living/Dining 27' 8" x 12' 0"
- Bedroom Two 15' 0" x 12' 7"
- Bathroom
- Bedroom Three 15' 2" x 11' 0"