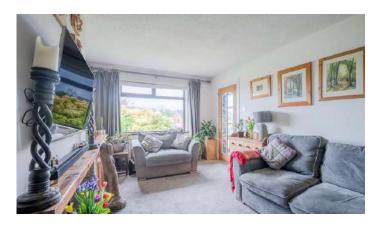

#### Ground Floor

- Reception Hall
- Living Room 17' 10" x 10' 9"
- Bedroom One 10' 5" x 9' 6"
- Bathroom

...

- Open Plan Kitchen/ Living/Dining 27' 8" x 12' 0"
- Bedroom Two 15' 0" x 12' 7"
- Bathroom
- Bedroom Three 15' 2" x 11' 0"