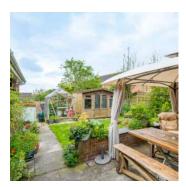

#### Outside

- Front and Enclosed Mature Rear Garden laid in Lawns with Southerly Aspect
- ,Tarmac Driveway Providing Generous Off-Street Parking.