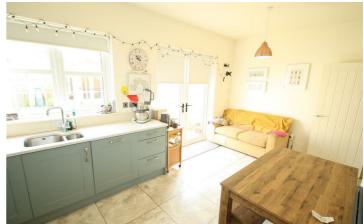

Kitchen/Dining Room

Range of high and low level

units incorporating stainless

steel sink. built in oven and

hob, stainless steel cooker hood with extractor fan.

integrated fridge/freezer

and dishwasher. Granite

worktops with upstands. Double glazed doors to rear.

Stainless steel sink unit.

machine, space for tumble

dryer. Compressor boiler.

Walk in cupboard/pantry.

plumbed for washing

Tiled flooring.

**Utility Room** 