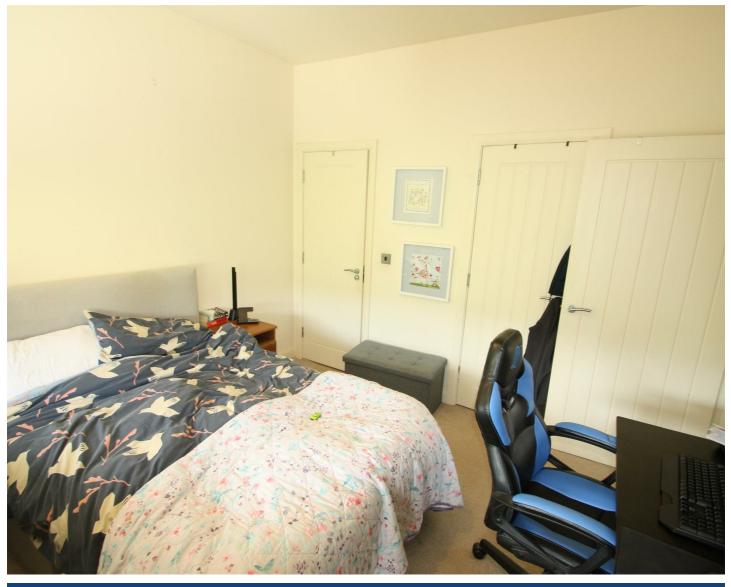

## Master Bedroom

Rear facing room. Storage cupboard.

#### **Bedroom 2** Front facing room.

riont lacing roor

#### Bedroom 3

Front facing room.