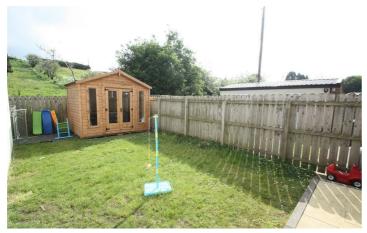

#### outside

Neat garden to front laid to lawn. Enclosed garden to rear laid to lawn with patio area. Driveway and path stoned.