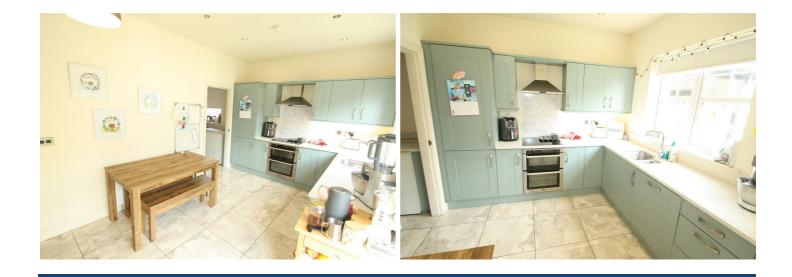

Kitchen/Dining Room

Range of high and low level

units incorporating stainless

steel sink. built in oven and

hob, stainless steel cooker hood with extractor fan.

integrated fridge/freezer

and dishwasher. Granite

worktops with upstands. Double glazed doors to rear.

Stainless steel sink unit.

machine, space for tumble

dryer. Compressor boiler.

Walk in cupboard/pantry.

plumbed for washing

Tiled flooring.

**Utility Room** 