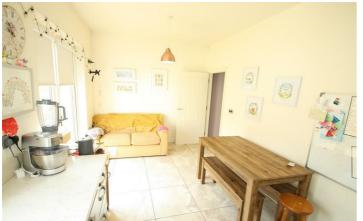

Kitchen/Dining Room

Range of high and low level

units incorporating stainless

steel sink. built in oven and

hob, stainless steel cooker hood with extractor fan.

integrated fridge/freezer

and dishwasher. Granite

worktops with upstands. Double glazed doors to rear.

Stainless steel sink unit.

machine, space for tumble

dryer. Compressor boiler.

Walk in cupboard/pantry.

plumbed for washing

Tiled flooring.

**Utility Room** 