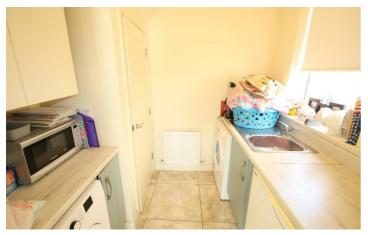

Kitchen/Dining Room

Range of high and low level

units incorporating stainless

steel sink. built in oven and

hob, stainless steel cooker hood with extractor fan.

integrated fridge/freezer

and dishwasher. Granite

worktops with upstands. Double glazed doors to rear.

Stainless steel sink unit.

machine, space for tumble

dryer. Compressor boiler.

Walk in cupboard/pantry.

plumbed for washing

Tiled flooring.

**Utility Room** 