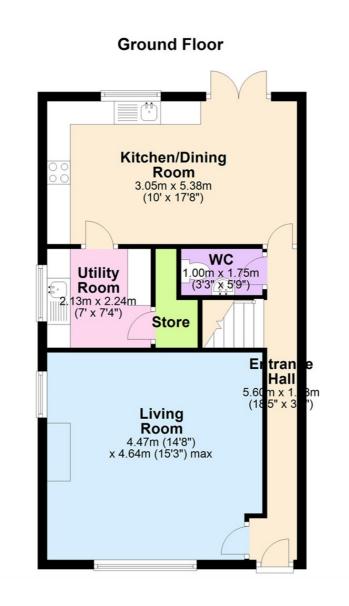

Kitchen/Dining Room

Range of high and low level

units incorporating stainless

steel sink. built in oven and

hob, stainless steel cooker hood with extractor fan.

integrated fridge/freezer

and dishwasher. Granite

worktops with upstands. Double glazed doors to rear.

Stainless steel sink unit.

machine, space for tumble

dryer. Compressor boiler.

Walk in cupboard/pantry.

plumbed for washing

Tiled flooring.

**Utility Room** 

Store

Living Room

hearth.

with tiled flooring.

WC

leading to entrance hall

White suite comprising low flush wc, wash hand basin.

**Entrance Hall** 