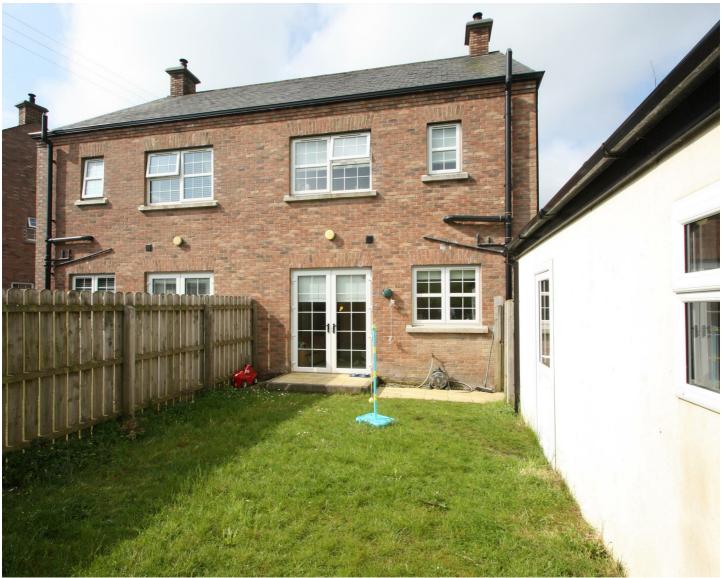

# OFFERS AROUND £199,950

We are pleased to offer for sale this stunning semi detached home situated in Moss Lane, just off the Moss Road in Ballynahinch. Well maintained and presented to a high standard throughout this spacious semi is an excellent opportunity to purchase a quality family home. This development was completed around 6 years ago and must be internally viewed to fully appreciate the standard of finish used throughout along with the spacious accommodation. The property comprises on the ground floor entrance hall with cloakroom facilities, large bright living room with wood burning stove, utility room and a stunning kitchen with dining area. On the first floor are three good size bedrooms, master with ensuite and a luxury family bathroom. Outside the property further benefits from a good size low maintenance garden and a detached garage. This development is much admired due to its abundance of outdoor green space and its limit number of properties, so early viewing is a must.

#### outside

Neat garden to front laid to lawn. Enclosed garden to rear laid to lawn with patio area. Driveway and path stoned.