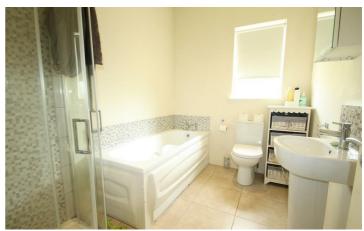

## Bathroom

White suite comprising low flush wc, pedestal wash hand basin, panelled bath, shower unit tiled with thermostatic shower.