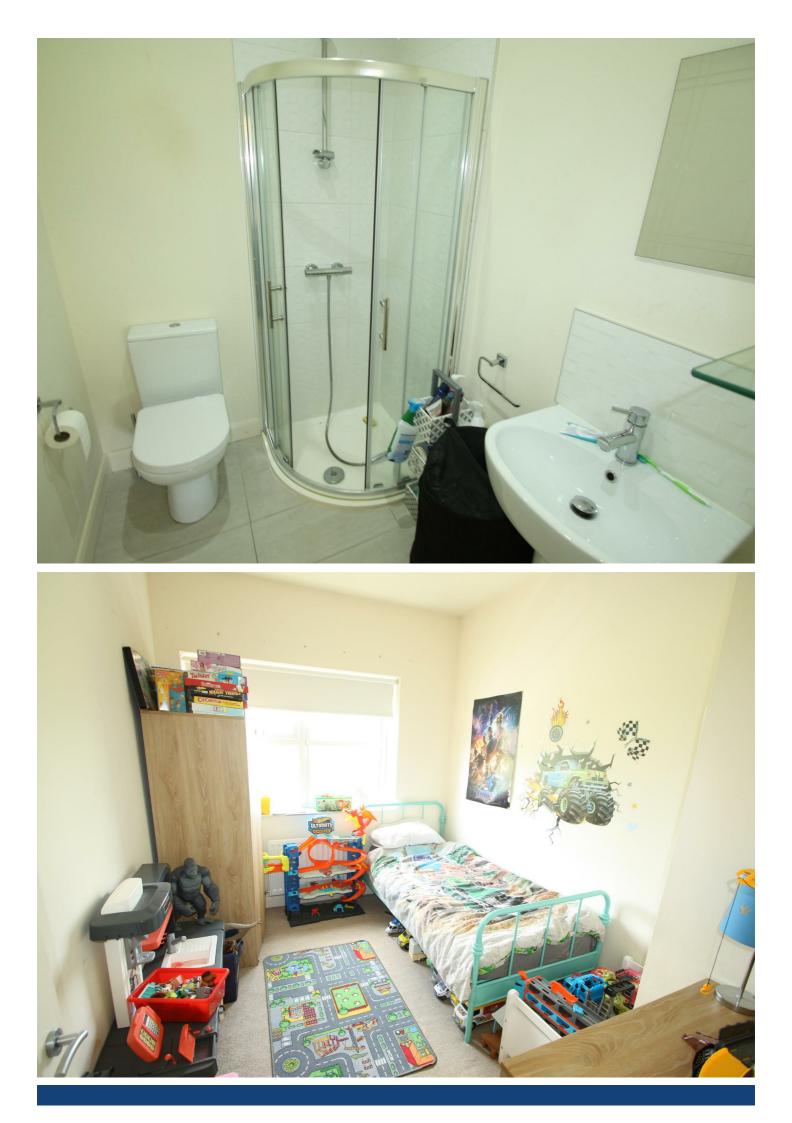

#### En-suite

White suite comprising low flush wc, wash hand basin, corner shower unit with thermostatic shower. Floor tiling. Wall tiling to splash.

## Bathroom

White suite comprising low flush wc, pedestal wash hand basin, panelled bath, shower unit tiled with thermostatic shower.

#### **Bedroom 2** Front facing room.

riont lacing roor

#### Bedroom 3

Front facing room.