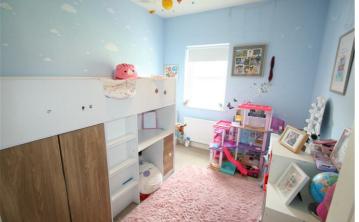

## Master Bedroom

Rear facing room. Storage cupboard.

#### **Bedroom 2** Front facing room.

riont lacing roor

#### Bedroom 3

Front facing room.