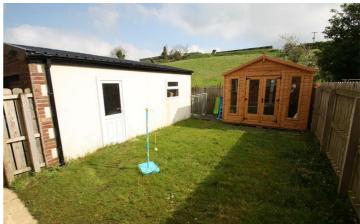

#### outside

Neat garden to front laid to lawn. Enclosed garden to rear laid to lawn with patio area. Driveway and path stoned.

#### Garage

20'0 x 11'0 Roller door. Power and light.

Door to: