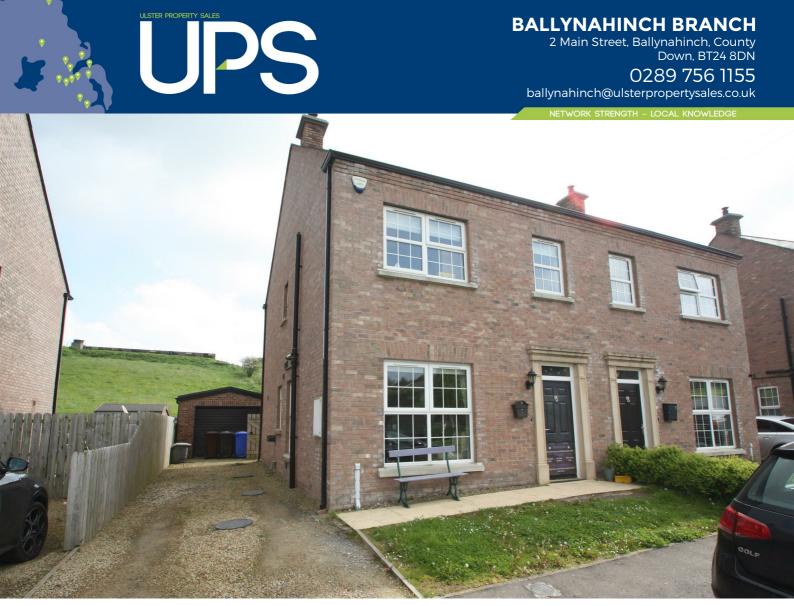

9 MOSS LANE, BALLYNAHINCH, DOWN, BT24 8FE

# OFFERS AROUND £199,950

We are pleased to offer for sale this stunning semi detached home situated in Moss Lane, just off the Moss Road in Ballynahinch. Well maintained and presented to a high standard throughout this spacious semi is an excellent opportunity to purchase a quality family home. This development was completed around 6 years ago and must be internally viewed to fully appreciate the standard of finish used throughout along with the spacious accommodation. The property comprises on the ground floor entrance hall with cloakroom facilities, large bright living room with wood burning stove, utility room and a stunning kitchen with dining area. On the first floor are three good size bedrooms, master with ensuite and a luxury family bathroom. Outside the property further benefits from a good size low maintenance garden and a detached garage. This development is much admired due to its abundance of outdoor green space and its limit number of properties, so early viewing is a must.

### At a glance:

- Semi detached home
- Master bedroom ensuite
- $\cdot$  Kitchen/ Dining area
- Family bathroom
- Popular location

Composite front door

Tiled floor and splash.

Multi fuel stove with slate