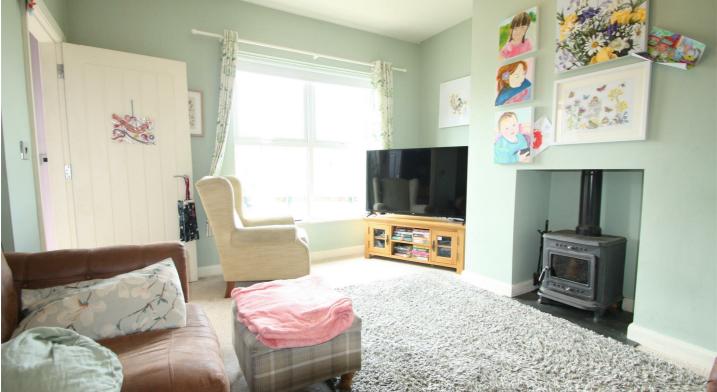

Store

Living Room

hearth.

with tiled flooring.

WC

leading to entrance hall

White suite comprising low flush wc, wash hand basin.

**Entrance Hall** 