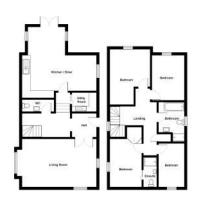

## ROOM DETAILS

#### Ground Floor

- Reception Hall
- Ground Floor WC
- Living Room 20' 0" x 12' 3"
- Kitchen Open Plan To Living Dining Room 19' 6" x 19' 3"
- Utility Room 6' 0" x 5' 0"

## First Floor

- Landing
- Bedroom One 12' 4" x 8' 5"
- En-Suite Shower Room
- Bedroom Two 14' 0" x 10' 4"
- Bedroom Three 12' 1" x 8' 4"
- Bedroom Four 11' 4" x 6' 7"
- Bathroom

#### Outside

- Low maintenance area to front with shed (included in sale),
- Tarmac Driveway providing parking for two to three cars
- Low maintenance enclosed rear garden in lawns with patio area and southerly aspect