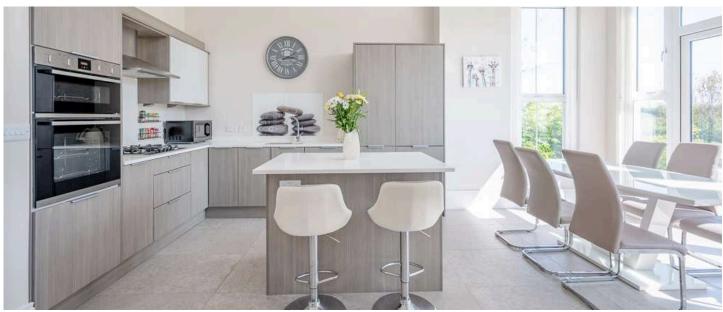

# **KEY FEATURES**

- Modern Detached Family Home
- Popular Coastal Location
- Well Presented Throughout
- Bright And Spacious Accommodation
- Good Sized Living Room With Bay Window And Countryside Views
- Modern Fitted Kitchen With Excellent Range Of Integrated Appliances And Island Unit, Open Plan To Living/Dining Space
- Separate Utility Room
- Ground Floor Wc
- Four Well Proportioned Bedrooms
- Master With En Suite Shower Room And Countryside Views
- Family Bathroom With Four Piece White Suite
- Country Aspect To The Side And Rear Of The Property

#### Ground Floor

- Reception Hall
- Ground Floor WC
- Living Room 20' 0" x 12' 3"
- Kitchen Open Plan To Living Dining Room 19' 6" x 19' 3"
- Utility Room 6' 0" x 5' 0"