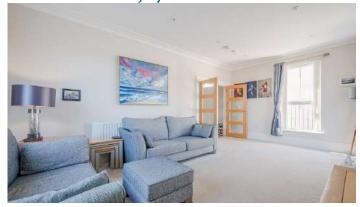

# **KEY FEATURES**

- Modern Detached Family Home
- Popular Coastal Location
- Well Presented Throughout
- Bright And Spacious Accommodation
- Good Sized Living Room With Bay Window And Countryside Views
- Modern Fitted Kitchen With Excellent Range Of Integrated Appliances And Island Unit, Open Plan To Living/Dining Space
- Separate Utility Room
- Ground Floor Wc
- Four Well Proportioned Bedrooms
- Master With En Suite Shower Room And Countryside Views
- Family Bathroom With Four Piece White Suite
- Country Aspect To The Side And Rear Of The Property

#### Ground Floor

- Reception Hall
- Ground Floor WC
- Living Room 20' 0" x 12' 3"
- Kitchen Open Plan To Living Dining Room 19' 6" x 19' 3"
- Utility Room 6' 0" x 5' 0"