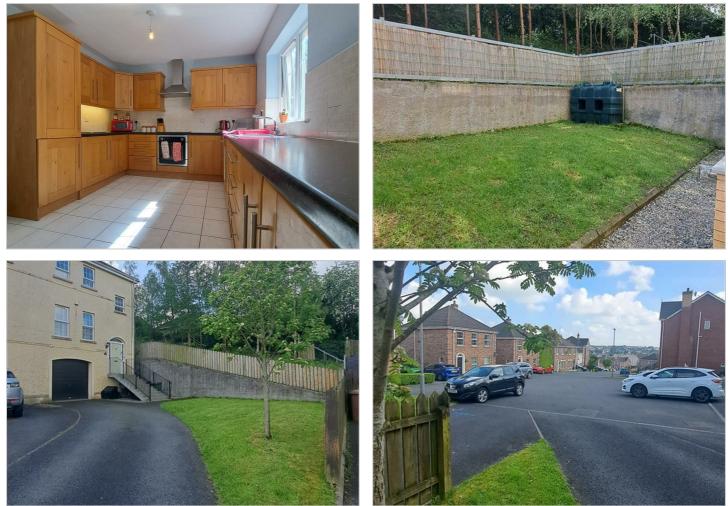

Located on a large corner site with a south facing garden this impressive property has so much to offer, to the front is a tarmac driveway for at least 2 cars and a garage, there is a garden area to the front with beautiful views over Dromore town. Upon entry this home offers a spacious hallway, on the ground floor is the 4th bedroom, WC and a large integrated garage. Stairs lead to the first floor that comprises of a spacious lounge and a family kitchen diner with patio doors to the rear garden. The lounge area avails of an open fire and the kitchen boasts gorgeous shaker style oak effect units and a laiminate worktops. Upstairs are 3 further double bedrooms and the master has a modern ensuite along with siderobes. There is also a family bathroom located on a split level. Externally to the rear is a private patio laid in slab stone and surrounded by mature trees with a fantastic south facing garden ideal for BBQ'sI.

Boasting lovely views from the front across Dromore town Driveway and a garage offer surplus parking

Spacious Lounge and Family kitchen diner with patio doors to the re garden

Beautiful rear garden with mature trees and a south facing patio 3 Double bedrooms on the 2nd floor and 1 bedroom on the ground floor Master bedroom availing of a slide robe and ensuite 4 Piece family bathroom