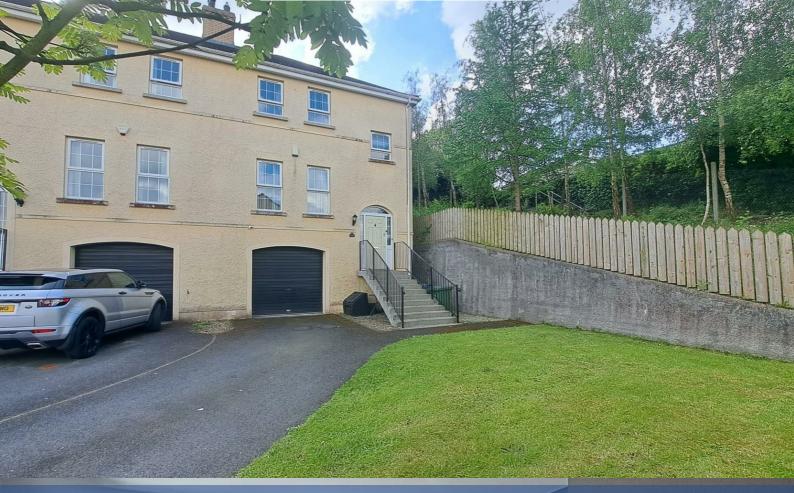

Located on a large corner site with a south facing garden this impressive property has so much to offer, to the front is a tarmac driveway for at least 2 cars and a garage, there is a garden area to the front with beautiful views over Dromore town. Upon entry this home offers a spacious hallway, on the ground floor is the 4th bedroom, WC and a large integrated garage. Stairs lead to the first floor that comprises of a spacious lounge and a family kitchen diner with patio doors to the rear garden. The lounge area avails of an open fire and the kitchen boasts gorgeous shaker style oak effect units and a laiminate worktops. Upstairs are 3 further double bedrooms and the master has a modern ensuite along with siderobes. There is also a family bathroom located on a split level. Externally to the rear is a private patio laid in slab stone and surrounded by mature trees with a fantastic south facing garden ideal for BBQ'sI.

Boasting lovely views from the front across Dromore town Driveway and a garage offer surplus parking

Spacious Lounge and Family kitchen diner with patio doors to the re garden

Beautiful rear garden with mature trees and a south facing patio 3 Double bedrooms on the 2nd floor and 1 bedroom on the ground floor Master bedroom availing of a slide robe and ensuite 4 Piece family bathroom