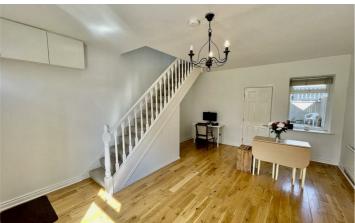

# Living/Dining Room

13'11" x 18'0"

Wooden flooring, fireplace with iron surround and tiled hearth, under stair storage.