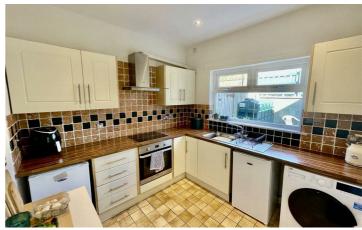

### Kitchen

9'4" x 8'8"

Range of high and low level units, laminate work surfaces, single stainless steel sink with mixer tap and drainer, integrated oven, four ring electric hob, stainless steel extractor hood, plumbed for washing machine, space for fridge/freezer, recessed spotlights, tiled floor, part tiled walls, back door to enclosed rear yard.