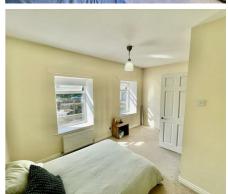

#### Bedroom 1

13'10" x 10'0" Double Bedroom.

#### Bedroom 2

8'7" x 9'5" Double bedroom.