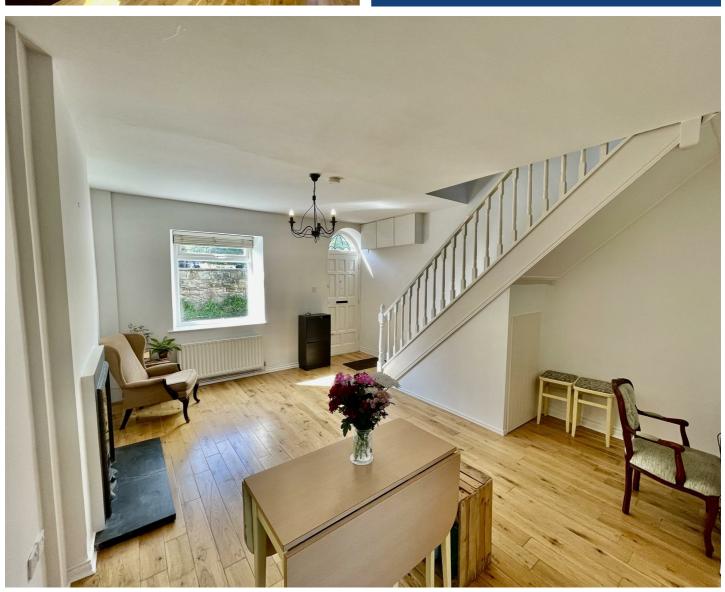

# Living/Dining Room

13'11" x 18'0"

Wooden flooring, fireplace with iron surround and tiled hearth, under stair storage.