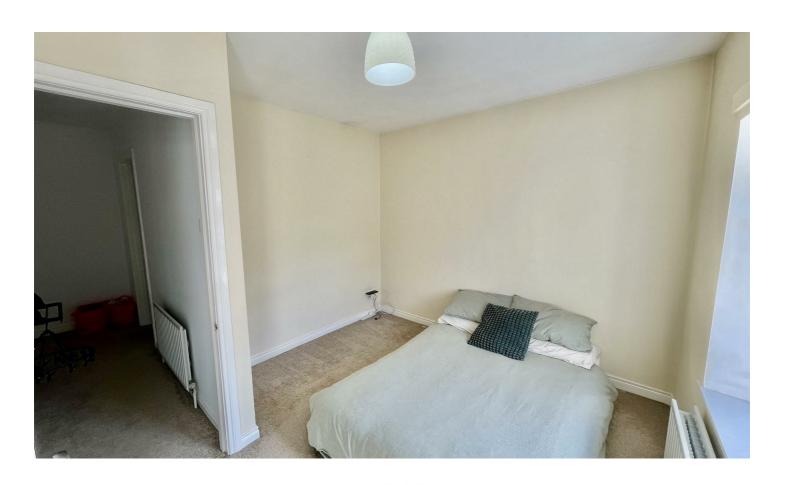

#### Bedroom 1

13'10" x 10'0" Double Bedroom.

#### Bedroom 2

8'7" x 9'5" Double bedroom.