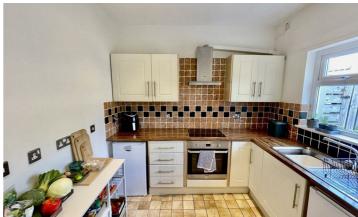

### Kitchen

9'4" x 8'8"

Range of high and low level units, laminate work surfaces, single stainless steel sink with mixer tap and drainer, integrated oven, four ring electric hob, stainless steel extractor hood, plumbed for washing machine, space for fridge/freezer, recessed spotlights, tiled floor, part tiled walls, back door to enclosed rear yard.