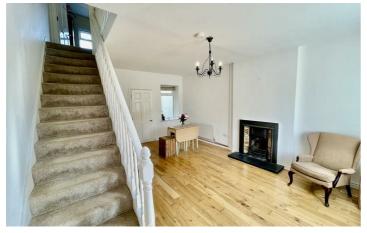

# Living/Dining Room

13'11" x 18'0"

Wooden flooring, fireplace with iron surround and tiled hearth, under stair storage.