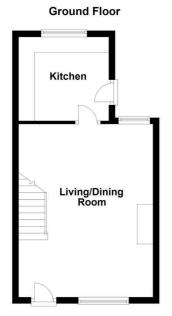

# Living/Dining Room

13'11" x 18'0"

Wooden flooring, fireplace with iron surround and tiled hearth, under stair storage.

### Kitchen

9'4" x 8'8"

Range of high and low level units, laminate work surfaces, single stainless steel sink with mixer tap and drainer, integrated oven, four ring electric hob, stainless steel extractor hood, plumbed for washing machine, space for fridge/freezer, recessed spotlights, tiled floor, part tiled walls, back door to enclosed rear yard.

#### Outside

Front - On street parking. Rear - Fully enclosed, decked area, oil fired boiler, oil tank, gate for bin access, outside tap and light.

Whilst every attempt has been made to ensure the accuracy of the floor plan contained here, measurements of doors, windows, rooms and any other items are approximate and no responsibility is taken for any error, omission or mis-statement. This plan is for illustrative purposes only and should be used as such by any prospective purchaser. The services, systems and appliances shown have not been tested and no guarantee as to their operability or efficiency can be given. Plan produced using PlanUp.