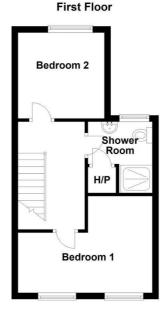

#### First Floor

#### Landing

Recessed spotlights.

#### Bedroom 1

13'10" x 10'0" Double Bedroom.

#### Bedroom 2

8'7" x 9'5" Double bedroom.

#### **Bathroom**

White suite comprising walk in shower, wall mounted overhead shower, sliding doors, pedestal wash hand basin with mixer tap, low flush w/c, heated towel rail, hot press with storage, part tiled walls, recessed spotlights.