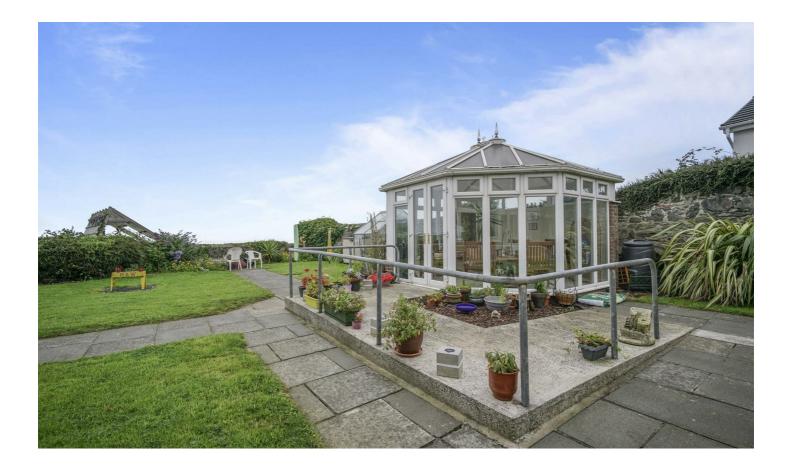

## **RENTALS - DONAGHADEE**

33 Parade, Donaghadee, BT21 OHE

O28 9188 8000 donaghadee@ulsterpropertysales.co.uk

APT 2 MOUNT ROYAL, DONAGHADEE, BT21 0QY

£795 PER MONTH

Mount Royal is a popular over 55's development of Donaghadee, within walking distance to all local amenities including a wide range of independent retailers, restaurants, coffee shops and within minutes of the beautiful promenade and harbour area. This ground floor property offers spacious hallway with storage, two double bedrooms, master with built in storage, family shower room, spacious living room and a kitchen with good range of appliances, additionally rates are included within the property.

Mount Royal has a range of shared facilities such as a large living area with sea views, conservatory, gardens, hobby room with computer access, lift, well maintained entrance hall, part-time events coordinator for activities, telecare system in the apartments and laundry area if required.

Overall, this apartment is spacious, bright and in a lovely development with lift access and ample parking. We recommend early viewing as the location and finish of this home will appeal to many.