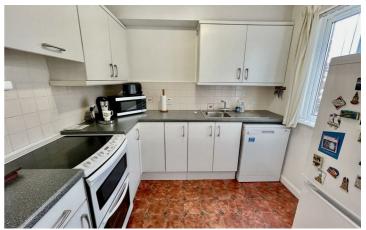

### Kitchen

6'11" x 8'5" Range of high and low level units, laminate work surfaces, single stainless steel sink with mixer tap and drainer, space for fridge/freezer, plumbed for dishwasher, cooker, extractor fan, part tiled walls.