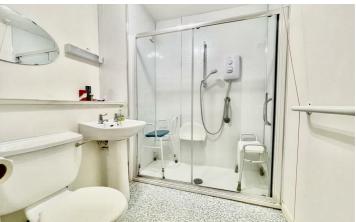

### Bathroom

White suite comprising, walk in shower, wall mounted overhead shower, sliding doors, pedestal wash hand basin with mixer tap, low flush w/c, extractor fan, part tiled walls.