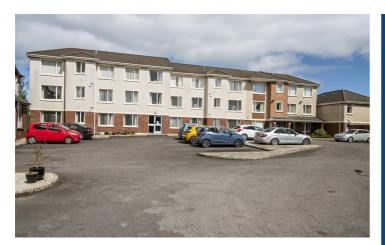

## **RENTALS - DONAGHADEE**

33 Parade, Donaghadee, BT21 OHE

O28 9188 8000 donaghadee@ulsterpropertysales.co.uk

APT 2 MOUNT ROYAL, DONAGHADEE, BT21 0QY

£795 PER MONTH

Mount Royal is a popular over 55's development of Donaghadee, within walking distance to all local amenities including a wide range of independent retailers, restaurants, coffee shops and within minutes of the beautiful promenade and harbour area. This ground floor property offers spacious hallway with storage, two double bedrooms, master with built in storage, family shower room, spacious living room and a kitchen with good range of appliances, additionally rates are included within the property.

Mount Royal has a range of shared facilities such as a large living area with sea views, conservatory, gardens, hobby room with computer access, lift, well maintained entrance hall, part-time events coordinator for activities, telecare system in the apartments and laundry area if required.

Overall, this apartment is spacious, bright and in a lovely development with lift access and ample parking. We recommend early viewing as the location and finish of this home will appeal to many.