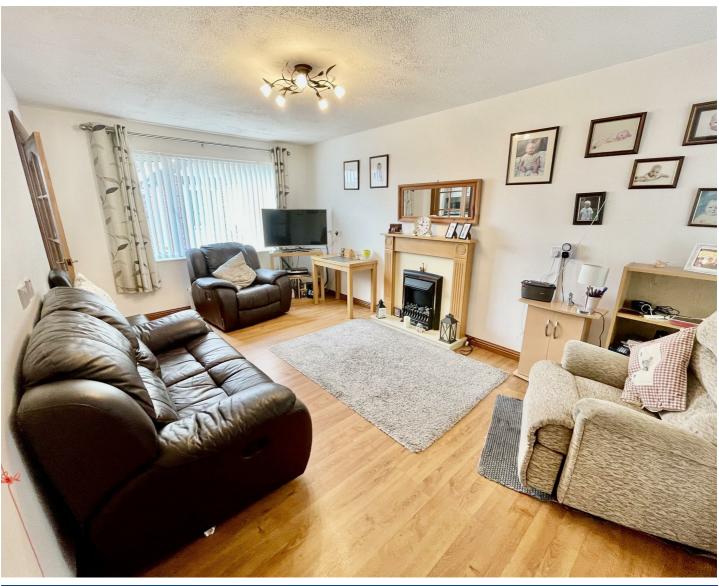

n minutes of the beautiful promenade and harbour area. This ground floor property offers spacious hallway with storage, two double bedrooms, master with built in storage, family shower room, spacious living room and a kitchen with good range of appliances, additionally rates are included within the property.

Mount Royal has a range of shared facilities such as a large living area with sea views, conservatory, gardens, hobby room with computer access, lift, well maintained entrance hall, part-time events coordinator for activities, telecare system in the apartments and laundry area if required.

Overall, this apartment is spacious, bright and in a lovely development with lift access and ample parking. We recommend early viewing as the location and finish of this home will appeal to many.



## **Key Features**

- Two Bedroom Ground Floor Apartment, In Sought After Over 55's Development, With Rates Included In The Rent
- Spacious Living Room, With Electric Fireplace
- Kitchen With Space For And With Integrated Appliances
- Shower Room Comprising Of White Suite
- Recently Installed Electrical Heating And uPVC Double Glazed Windows
- Great Location Within Walking Distance To Donaghadee Town Centre, Local Amenities, Seafront And Main Arterial Routes
- Range Of Communal Areas To Be Enjoyed, Including Large Living Room And Conservatory Area
- Early Viewing Recommended

## Accommodation Comprises

Hall Wood laminate floor, built in storage.

# Living Room

10'5" x 17'2" Electric fireplace and wood laminate floor.

### Kitchen

6'11" x 8'5" Range of high and low level units, lamina