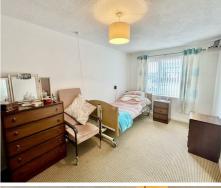

### Bedroom 1

8'7" x 17'2" Double bedroom with built in storage. Bedroom 2 8'3" x 13'4" Double bedroom.

Outside One allocated parking space.