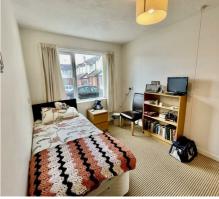

### Bedroom 1

8'7" x 17'2" Double bedroom with built in storage. Bedroom 2 8'3" x 13'4" Double bedroom.

Outside One allocated parking space.