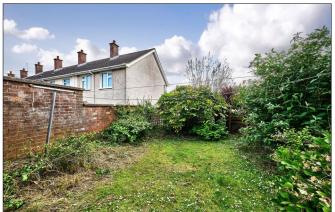

#### **EXTERIOR FEATURES:**

Garden to front is Fully enclosed and laid in lawn with plants shrubbery and trees including palms.

Garden to rear is fully enclosed, laid in lawn and has a paved patio area. Established shrubs and trees. Light to front and rear. Boiler house and store room. Tap to rear.