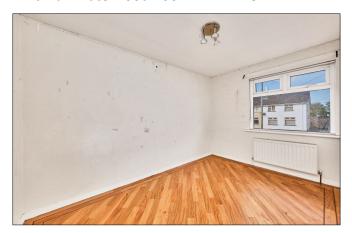

### Bedroom 1:

With mirrored slide robes and laminate wood floor. 9'9 x 9'8

Bedroom 2: With laminate wood floor. 12'1 x 7'8

**Bedroom 3:**With built in wardrobe and laminate wood floor. 9'1 x 7'5