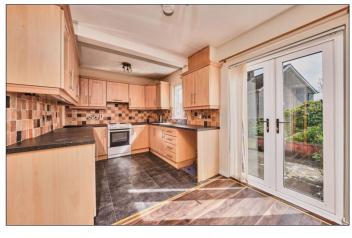

# Kitchen / Dining Area:

15'10 x 8'11

#### Kitchen Area:

With single drainer stainless steel sink unit, range of high and low level units with tiling between, space for cooker with extractor fan above, space for fridge and freezer, plumbed for automatic washing machine, drawer bank, hot press, tiled floor.

#### **Dining Area:**

With laminate wood floor, PCV French doors leading to rear Garden.