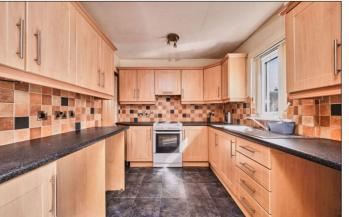

# Kitchen / Dining Area:

15'10 x 8'11

#### Kitchen Area:

With single drainer stainless steel sink unit, range of high and low level units with tiling between, space for cooker with extractor fan above, space for fridge and freezer, plumbed for automatic washing machine, drawer bank, hot press, tiled floor.