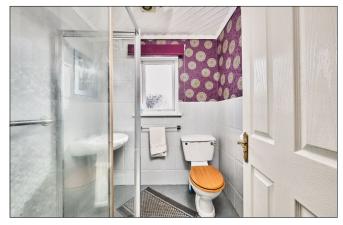

#### **Shower Room:**

With w.c., wash hand basin, PVC clad walk in shower cubicle with electric shower, part tiled walls, extractor fan.