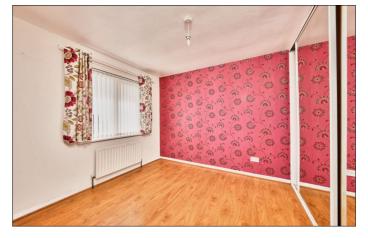

### Bedroom 1:

With mirrored slide robes and laminate wood floor. 9'9 x 9'8

Bedroom 2: With laminate wood floor. 12'1 x 7'8

**Bedroom 3:**With built in wardrobe and laminate wood floor. 9'1 x 7'5