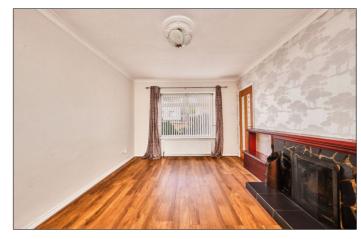

#### Lounge:

With stone surround fireplace and tiled hearth, ceiling coving, laminate wood floor, glass blocks to side of door opening to dining area.  $15'0 \times 10'8$ 