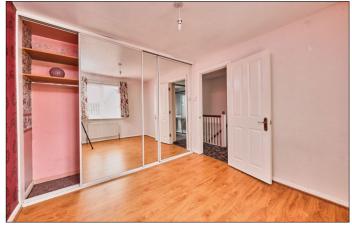

### Bedroom 1:

With mirrored slide robes and laminate wood floor. 9'9 x 9'8

Bedroom 2: With laminate wood floor. 12'1 x 7'8

**Bedroom 3:**With built in wardrobe and laminate wood floor. 9'1 x 7'5