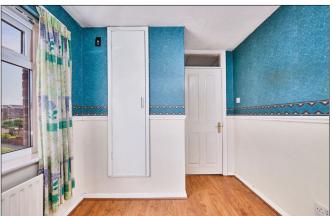

### Bedroom 1:

With mirrored slide robes and laminate wood floor. 9'9 x 9'8

Bedroom 2: With laminate wood floor. 12'1 x 7'8

**Bedroom 3:**With built in wardrobe and laminate wood floor. 9'1 x 7'5