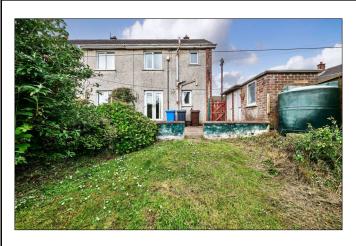

#### **EXTERIOR FEATURES:**

Garden to front is Fully enclosed and laid in lawn with plants shrubbery and trees including palms.

Garden to rear is fully enclosed, laid in lawn and has a paved patio area. Established shrubs and trees. Light to front and rear. Boiler house and store room. Tap to rear.