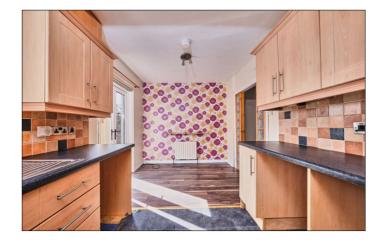

# Kitchen / Dining Area:

15'10 x 8'11

#### Kitchen Area:

With single drainer stainless steel sink unit, range of high and low level units with tiling between, space for cooker with extractor fan above, space for fridge and freezer, plumbed for automatic washing machine, drawer bank, hot press, tiled floor.

#### **Dining Area:**

With laminate wood floor, PCV French doors leading to rear Garden.