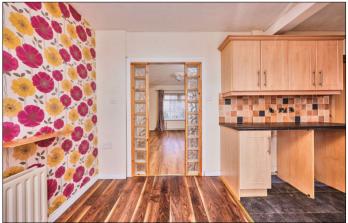

# Kitchen / Dining Area:

15'10 x 8'11

#### Kitchen Area:

With single drainer stainless steel sink unit, range of high and low level units with tiling between, space for cooker with extractor fan above, space for fridge and freezer, plumbed for automatic washing machine, drawer bank, hot press, tiled floor.

#### **Dining Area:**

With laminate wood floor, PCV French doors leading to rear Garden.