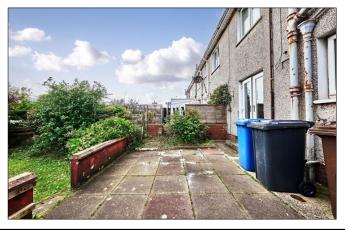

#### **EXTERIOR FEATURES:**

Garden to front is Fully enclosed and laid in lawn with plants shrubbery and trees including palms.

Garden to rear is fully enclosed, laid in lawn and has a paved patio area. Established shrubs and trees. Light to front and rear. Boiler house and store room. Tap to rear.