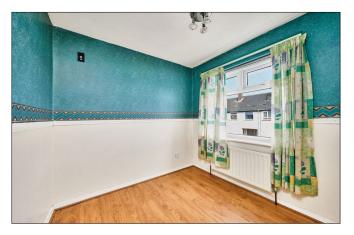

### Bedroom 1:

With mirrored slide robes and laminate wood floor. 9'9 x 9'8

Bedroom 2: With laminate wood floor. 12'1 x 7'8

**Bedroom 3:**With built in wardrobe and laminate wood floor. 9'1 x 7'5