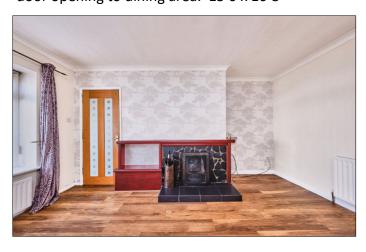

#### Lounge:

With stone surround fireplace and tiled hearth, ceiling coving, laminate wood floor, glass blocks to side of door opening to dining area.  $15'0 \times 10'8$ 