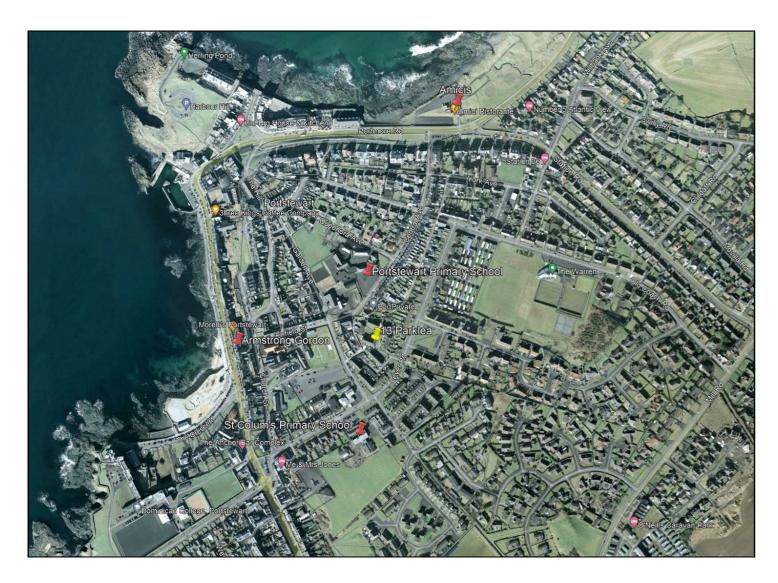

# **PORTSTEWART**

13 Parklea
BT55 7HA
Offers Over £169,500

028 7083 2000 www.armstronggordon.com A delightful three bedroom end-terrace house located in a popular affordable residential area of Portstewart and offering compact and practical living space. Internally the property offers three first floor bedrooms with spacious lounge and kitchen area downstairs. Externally the property benefits from a fully enclosed rear garden and the corner site is of generous proportion. The property itself is ideal for a first time buyer or indeed a young family. The property also has the additional benefit of being situated within proximity to two excellent primary schools, churches, doctors surgery and of course the Promenade with its excellent array of shops, bars, restaurants and coffee houses.

Approaching Portstewart on the Coleraine Road, take your third left at the Diamond roundabout onto the Diamond. Take your first right onto Lever Road and then second left into Parklea. No 13 will be located on the corner on your left hand side before the green.