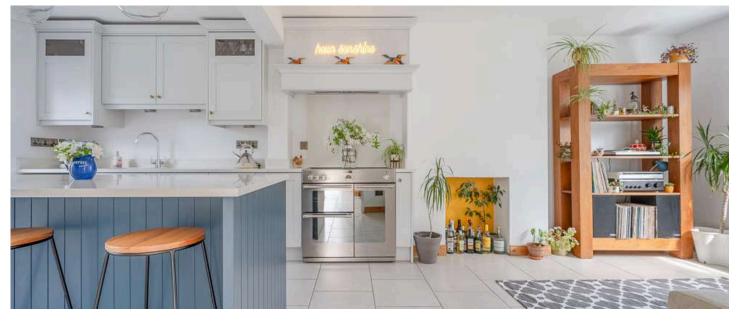

## **KEY FEATURES**

- Beautifully Presented Semi Detached Villa on a Corner Site
- Contemporary Fully Fitted Shaker Style Kitchen
- Lounge
- Downstairs Furnished Cloakroom off Rear Porch
- Three Well Proportioned Bedrooms to First Floor
- Modern White Bathroom Suite with Four Piece Suite.
- PVC Double Glazing
- Gas Heating
- Gardens to Front, Side and Rear in Lawn with Patio Area .
- Within Walking Distance to Ballyhackamore and Belmont Villages.
- Within the Catchment Area for a Range of Leading Primary and Post Primary Schools
- No Onward Chain

### Ground Floor

- Reception Hall
- Living/Dining Room 12'2" x 9'11"
- Kitchen 23'2" x 14'11"
- Rear Porch
- Furnished Cloakroom