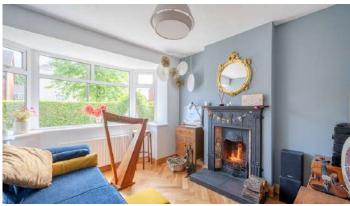

### Ground Floor

- Reception Hall
- Living/Dining Room 12'2" x 9'11"
- Kitchen 23'2" x 14'11"
- Rear Porch
- Furnished Cloakroom