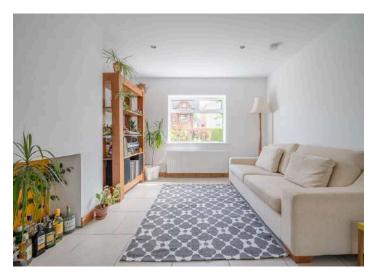

### Ground Floor

- Reception Hall
- Living/Dining Room 12'2" x 9'11"
- Kitchen 23'2" x 14'11"
- Rear Porch
- Furnished Cloakroom