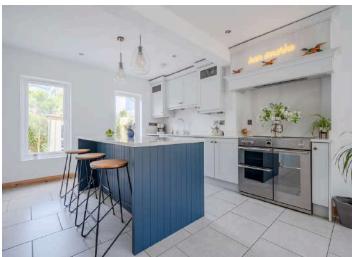

## **KEY FEATURES**

- Beautifully Presented Semi Detached Villa on a Corner Site
- Contemporary Fully Fitted Shaker Style Kitchen
- Lounge
- Downstairs Furnished Cloakroom off Rear Porch
- Three Well Proportioned Bedrooms to First Floor
- Modern White Bathroom Suite with Four Piece Suite.
- PVC Double Glazing
- Gas Heating
- Gardens to Front, Side and Rear in Lawn with Patio Area .
- Within Walking Distance to Ballyhackamore and Belmont Villages.
- Within the Catchment Area for a Range of Leading Primary and Post Primary Schools
- No Onward Chain

### Ground Floor

- Reception Hall
- Living/Dining Room 12'2" x 9'11"
- Kitchen 23'2" x 14'11"
- Rear Porch
- Furnished Cloakroom