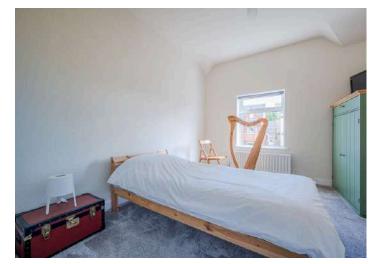

#### First Floor

- Landing
- Bedroom One 11' x 11'
- Bedroom Two 11' x 9'11"
- Bedroom Three 9'7" x 9'1"
- Bathroom