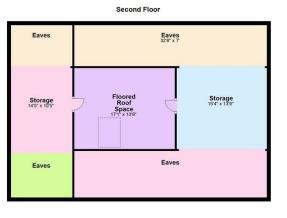

## Accommodation

The property comprises bright spacious reception hall with cloakroom storage, lounge with gas fire, dining room, kitchen with granite worktops and integrated appliances, utility room with additional hob. Leading on from the hall into the sunroom with access to a courtyard style garden, family room and games room with separate WC and bar area. The first floor is accessed by an oak open staircase leading to four spacious bedrooms all benefiting from built in storage, the master bedroom benefits from an Ensuite shower room and walk-in wardrobe, family bathroom and large linen closet. From Bedroom three you can access the second floor offering floored area offering a space for adaptable use.