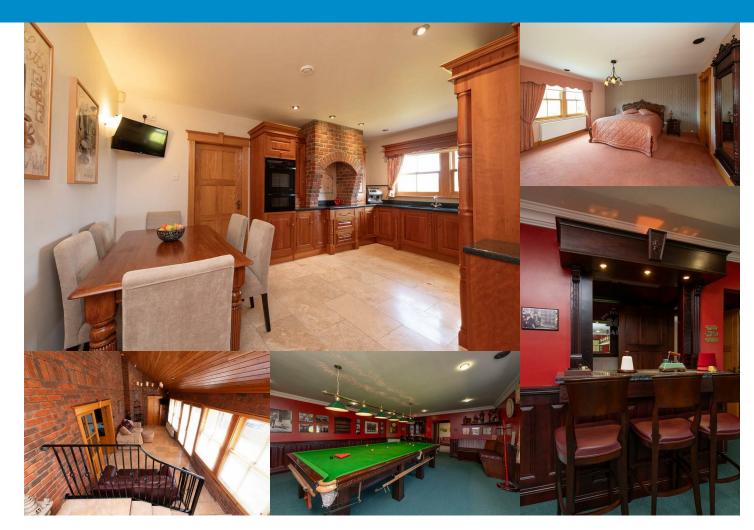

## Accommodation

The property comprises bright spacious reception hall with cloakroom storage, lounge with gas fire, dining room, kitchen with granite worktops and integrated appliances, utility room with additional hob. Leading on from the hall into the sunroom with access to a courtyard style garden, family room and games room with separate WC and bar area. The first floor is accessed by an oak open staircase leading to four spacious bedrooms all benefiting from built in storage, the master bedroom benefits from an Ensuite shower room and walk-in wardrobe, family bathroom and large linen closet. From Bedroom three you can access the second floor offering floored area offering a space for adaptable use.

- Brunswick Manor
- Exclusive Country Home
- Impressive Finish Throughout
- Adaptable Accommodation
- Five Bedrooms
- Master with Ensuite and Walk in Wardrobe
- Four Reception
- Games Room with Bar
- Spacious Mature Gardens
- Double Garage