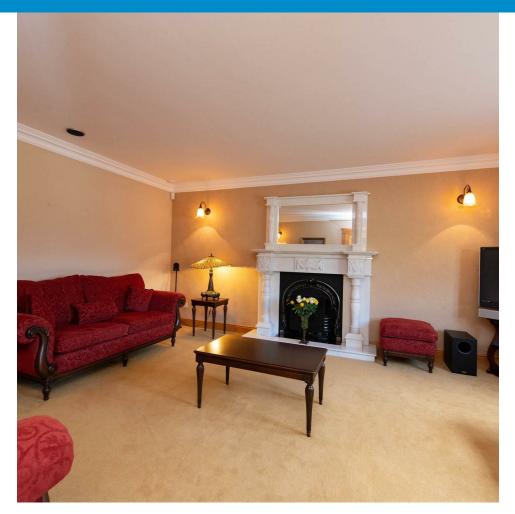

## Accommodation

The property comprises bright spacious reception hall with cloakroom storage, lounge with gas fire, dining room, kitchen with granite worktops and integrated appliances, utility room with additional hob. Leading on from the hall into the sunroom with access to a courtyard style garden, family room and games room with separate WC and bar area. The first floor is accessed by an oak open staircase leading to four spacious bedrooms all benefiting from built in storage, the master bedroom benefits from an Ensuite shower room and walk-in wardrobe, family bathroom and large linen closet. From Bedroom three you can access the second floor offering floored area offering a space for adaptable use.