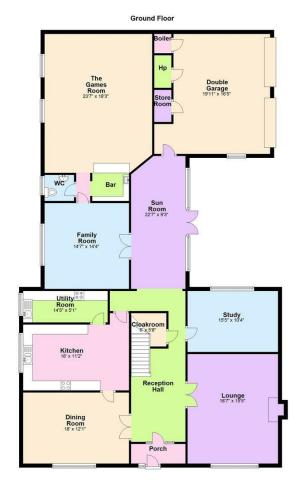

## Accommodation

The property comprises bright spacious reception hall with cloakroom storage, lounge with gas fire, dining room, kitchen with granite worktops and integrated appliances, utility room with additional hob. Leading on from the hall into the sunroom with access to a courtyard style garden, family room and games room with separate WC and bar area. The first floor is accessed by an oak open staircase leading to four spacious bedrooms all benefiting from built in storage, the master bedroom benefits from an Ensuite shower room and walk-in wardrobe, family bathroom and large linen closet. From Bedroom three you can access the second floor offering floored area offering a space for adaptable use.

#### Outside

Private pillared entrance to spacious driveway. The gardens are laid in lawn and offers ample space for living/entertaining with courtyard garden accessed from the sunroom. Double garage with store room.