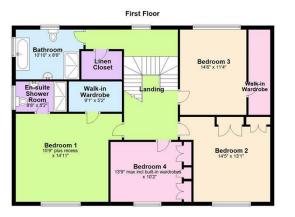

## Accommodation

The property comprises bright spacious reception hall with cloakroom storage, lounge with gas fire, dining room, kitchen with granite worktops and integrated appliances, utility room with additional hob. Leading on from the hall into the sunroom with access to a courtyard style garden, family room and games room with separate WC and bar area. The first floor is accessed by an oak open staircase leading to four spacious bedrooms all benefiting from built in storage, the master bedroom benefits from an Ensuite shower room and walk-in wardrobe, family bathroom and large linen closet. From Bedroom three you can access the second floor offering floored area offering a space for adaptable use.