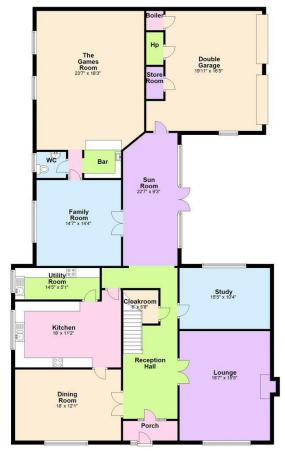

### Accommodation

The property comprises bright spacious reception hall with cloakroom storage, lounge with gas fire, dining room, kitchen with granite worktops and integrated appliances, utility room with additional hob. Leading on from the hall into the sunroom with access to a courtyard style garden, family room and games room with separate WC and bar area. The first floor is accessed by an oak open staircase leading to four spacious bedrooms all benefiting from built in storage, the master bedroom benefits from an Ensuite shower room and walk-in wardrobe, family bathroom and large linen closet. From Bedroom three you can access the second floor offering floored area offering a space for adaptable use.

Ground Floor

Directions

From Saintfield main st A21 head east continuing onto Station Rd for approx 2 miles taking a slight right onto the Killyleagh Rd for approx 1.5 miles, turning right onto Barnamaghery Rd. The property will be on the left.