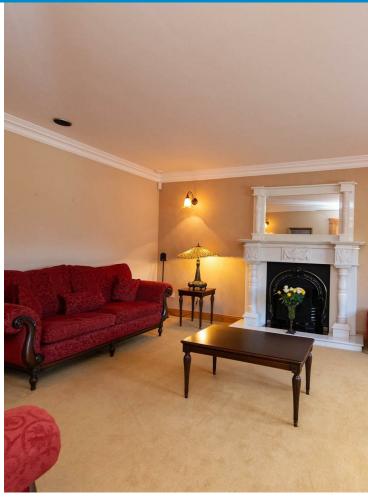

### Accommodation

The property comprises bright spacious reception hall with cloakroom storage, lounge with gas fire, dining room, kitchen with granite worktops and integrated appliances, utility room with additional hob. Leading on from the hall into the sunroom with access to a courtyard style garden, family room and games room with separate WC and bar area. The first floor is accessed by an oak open staircase leading to four spacious bedrooms all benefiting from built in storage, the master bedroom benefits from an Ensuite shower room and walk-in wardrobe, family bathroom and large linen closet. From Bedroom three you can access the second floor offering floored area offering a space for adaptable use.