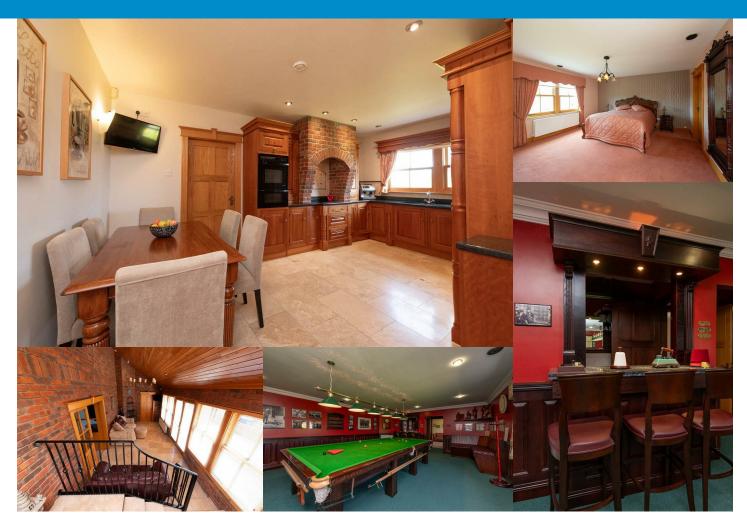

### Accommodation

The property comprises bright spacious reception hall with cloakroom storage, lounge with gas fire, dining room, kitchen with granite worktops and integrated appliances, utility room with additional hob. Leading on from the hall into the sunroom with access to a courtyard style garden, family room and games room with separate WC and bar area. The first floor is accessed by an oak open staircase leading to four spacious bedrooms all benefiting from built in storage, the master bedroom benefits from an Ensuite shower room and walk-in wardrobe, family bathroom and large linen closet. From Bedroom three you can access the second floor offering floored area offering a space for adaptable use.