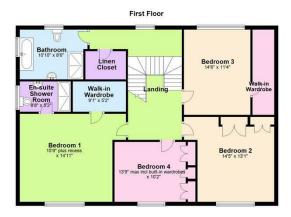

### Accommodation

The property comprises bright spacious reception hall with cloakroom storage, lounge with gas fire, dining room, kitchen with granite worktops and integrated appliances, utility room with additional hob. Leading on from the hall into the sunroom with access to a courtyard style garden, family room and games room with separate WC and bar area. The first floor is accessed by an oak open staircase leading to four spacious bedrooms all benefiting from built in storage, the master bedroom benefits from an Ensuite shower room and walk-in wardrobe, family bathroom and large linen closet. From Bedroom three you can access the second floor offering floored area offering a space for adaptable use.