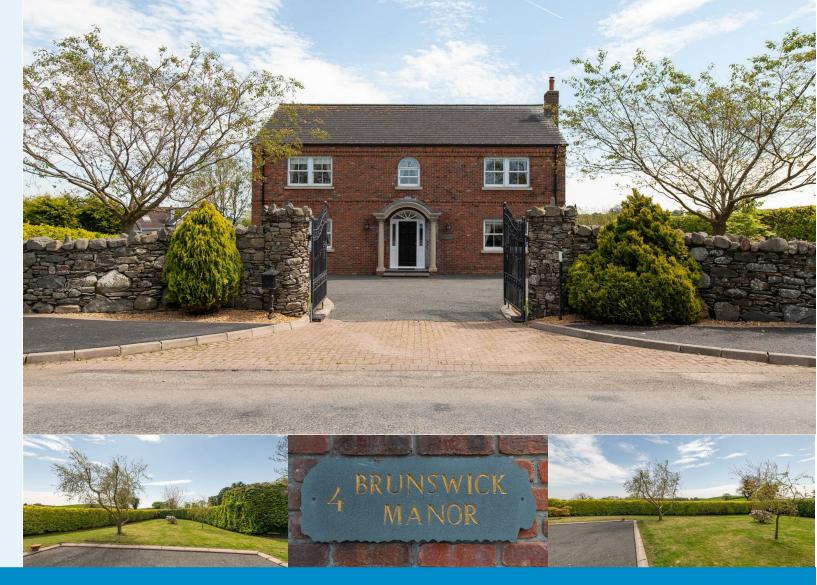

## **4 Barnamaghery Road** Darragh Cross, Saintfield BT30 9NA

- Brunswick Manor
- Exclusive Country Home
- Impressive Finish Throughout
- Adaptable Accommodation
- Five Bedrooms
- Master with Ensuite and Walk in Wardrobe
- Four Reception
- Games Room with Bar
- Spacious Mature Gardens
- Double Garage

### **4 Barnamaghery Road** Darragh Cross, Saintfield, BT30 9NA

Welcome to this exclusive country home located on Barnamaghery Road in Darraghcross, This stunning detached house offers a flexible living space with four reception rooms, five bedrooms, and a games room with bar.