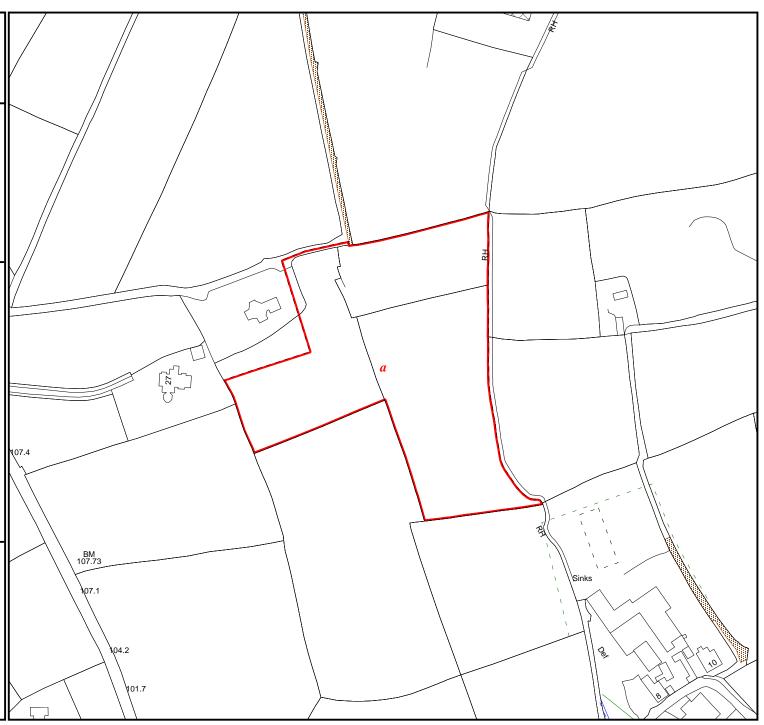

Date: 05 Oct 2020 County: Down 15470 Folio: Scale: 1:2500

Our Ref: 2020/597317 O'Hare Your Ref: Map Ref(s): 27701SE

Sheet 1 of 1

## Key to folio labels:

a - 15470

This map is for location purposes only (Rule 141(1) of the Land Registration Rule (Northern Ireland) 1994 as amended by paragraph 19 of the Schedule to the Amendment Rules 2000)). Folio boundaries are not guaranteed, (Section 64 of the Land Registration Act(Northern Ireland) 1970). The co-incidence of Land Registry markings and OSM features may have been affected by revisions of the OSM map subsequent to registration.

This map has been prepared using the largest scale Land Registry map available for the area. Any future Deed map should be based on the largest scale OS insh Grid Plan available for the area.

NB. Folio boundaries are not conclusive (unless so described on the folio). See S64 of the Land Registration Act (NI) 1970. Where there is any doubt concerning boundaries, the original Instrument or Document should be inspected.

This copy map shows the location of the lands comprised in the folio listed above.

Crown Copyright Reserved
This map may only be produced with the permission of the Land Registry and Ordnance
Survey of Northern Ireland. Based upon Ordnance Survey of Northern Ireland's data
with the permission of the Controller of Her Majestry's Stationery Office, Crown copylight
and database rights EMOU207.1.