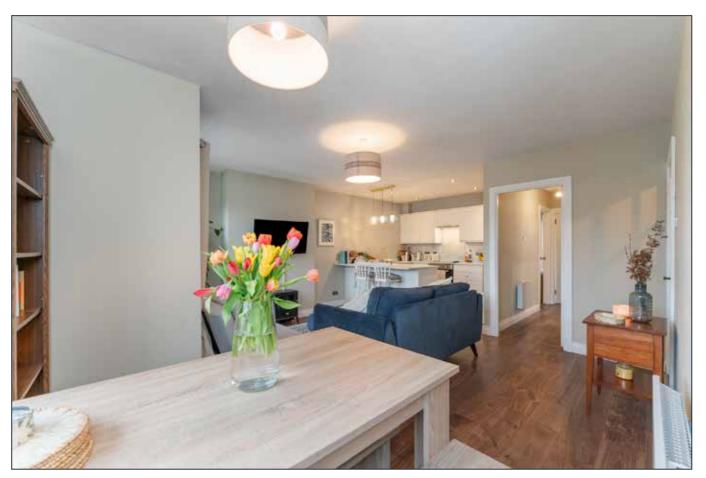

## LIVING / DINING AREA: 15' 7" x 15' 6" (4.75m x 4.72m) (to max)

Storage cupboard. Wood laminate floor, open plan to Kitchen.

Telephone 02890 595555 www.simonbrien.com

# KITCHEN: 9' 10" x 7' 0" (3m x 2.13m)

Full range of high and low level units. 4 ring ceramic hob, extractor hood over. Plumbed for washing machine. Stainless steel sink unit with mixer taps. Breakfast bar. Wood laminate flooring.