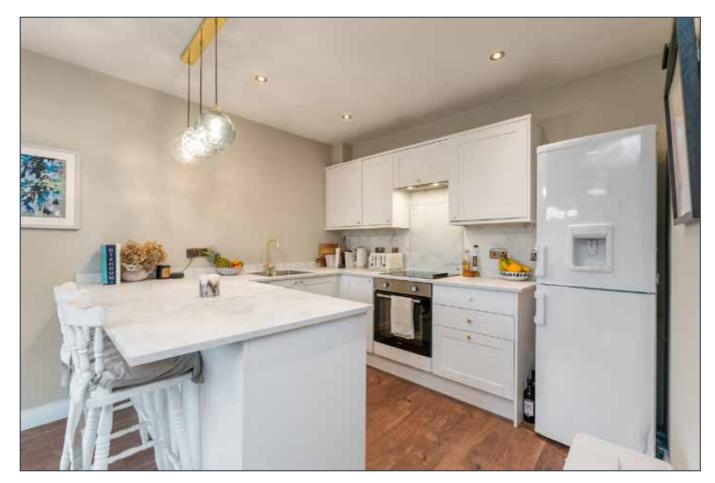

# KITCHEN: 9' 10" x 7' 0" (3m x 2.13m)

Full range of high and low level units. 4 ring ceramic hob, extractor hood over. Plumbed for washing machine. Stainless steel sink unit with mixer taps. Breakfast bar. Wood laminate flooring.