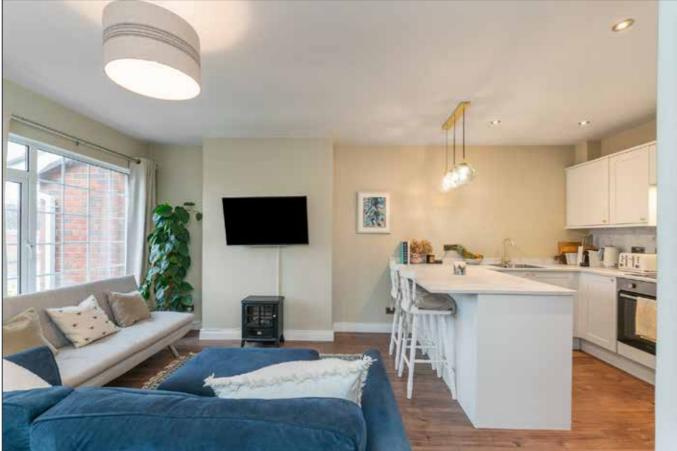

## LIVING / DINING AREA: 15' 7" x 15' 6" (4.75m x 4.72m) (to max)

Storage cupboard. Wood laminate floor, open plan to Kitchen.

Telephone 02890 595555 www.simonbrien.com

# KITCHEN: 9' 10" x 7' 0" (3m x 2.13m)

Full range of high and low level units. 4 ring ceramic hob, extractor hood over. Plumbed for washing machine. Stainless steel sink unit with mixer taps. Breakfast bar. Wood laminate flooring.