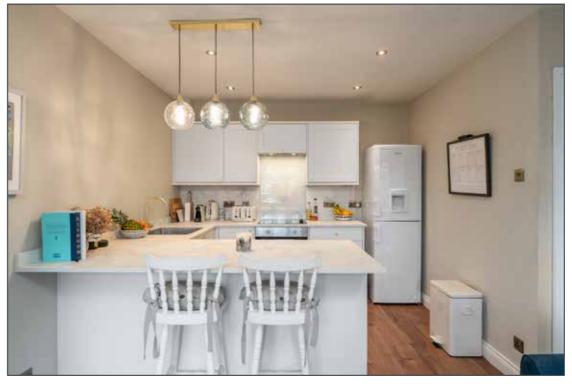

# KITCHEN: 9' 10" x 7' 0" (3m x 2.13m)

Full range of high and low level units. 4 ring ceramic hob, extractor hood over. Plumbed for washing machine. Stainless steel sink unit with mixer taps. Breakfast bar. Wood laminate flooring.