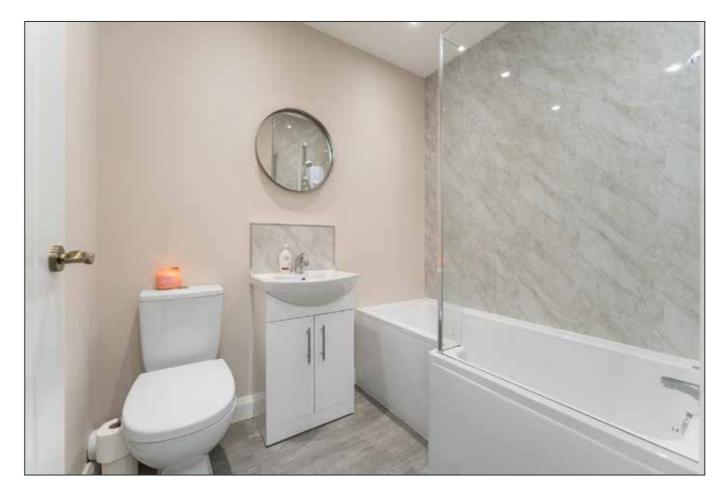

# **BATHROOM:**

Contemporary suite comprising of panel shower bath with mixer taps. Low flush WC. Wash hand basin. Fully tiled walls.

HALLWAY: Linen cupboard.

OUTSIDE

**EXTERNAL AREAS:** Residents parking.