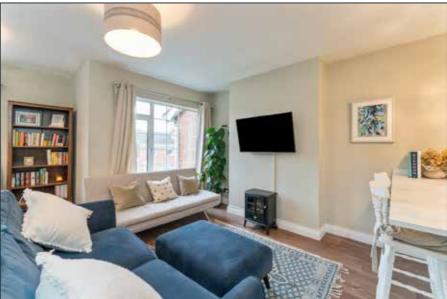

## LIVING / DINING AREA: 15' 7" x 15' 6" (4.75m x 4.72m) (to max)

Storage cupboard. Wood laminate floor, open plan to Kitchen.

Telephone 02890 595555 www.simonbrien.com

# KITCHEN: 9' 10" x 7' 0" (3m x 2.13m)

Full range of high and low level units. 4 ring ceramic hob, extractor hood over. Plumbed for washing machine. Stainless steel sink unit with mixer taps. Breakfast bar. Wood laminate flooring.