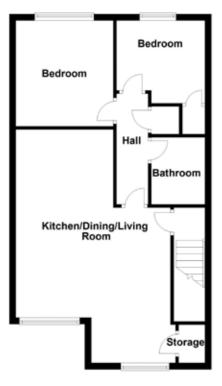

# ACCOMMODATION

## **GROUND FLOOR**

#### **FIRST FLOOR**

## LIVING / DINING AREA: 15' 7" x 15' 6" (4.75m x 4.72m) (to max)

Storage cupboard. Wood laminate floor, open plan to Kitchen.

Telephone 02890 595555 www.simonbrien.com

# KITCHEN: 9' 10" x 7' 0" (3m x 2.13m)

Full range of high and low level units. 4 ring ceramic hob, extractor hood over. Plumbed for washing machine. Stainless steel sink unit with mixer taps. Breakfast bar. Wood laminate flooring.

# BEDROOM (1): 10′ 10″ x 9′ 9″ (3.3m x 2.97m)

Wood laminate floor.

BEDROOM (2): 8′ 9″ x 8′ 8″ (2.67m x 2.64m)

Built-in wardrobe, wood laminate floor.

# **BATHROOM:**

Contemporary suite comprising of panel shower bath with mixer taps. Low flush WC. Wash hand basin. Fully tiled walls.

HALLWAY: Linen cupboard.

OUTSIDE

**EXTERNAL AREAS:** Residents parking.