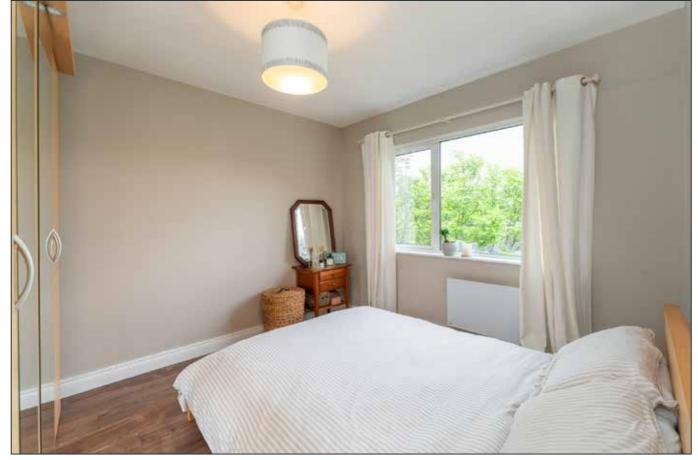

# BEDROOM (1): 10′ 10″ x 9′ 9″ (3.3m x 2.97m)

Wood laminate floor.

BEDROOM (2): 8′ 9″ x 8′ 8″ (2.67m x 2.64m)

Built-in wardrobe, wood laminate floor.