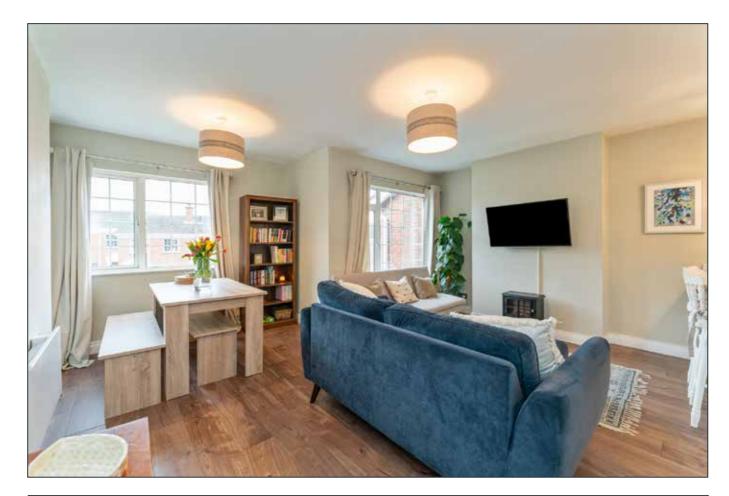

## LIVING / DINING AREA: 15' 7" x 15' 6" (4.75m x 4.72m) (to max)

Storage cupboard. Wood laminate floor, open plan to Kitchen.

Telephone 02890 595555 www.simonbrien.com

# KITCHEN: 9' 10" x 7' 0" (3m x 2.13m)

Full range of high and low level units. 4 ring ceramic hob, extractor hood over. Plumbed for washing machine. Stainless steel sink unit with mixer taps. Breakfast bar. Wood laminate flooring.