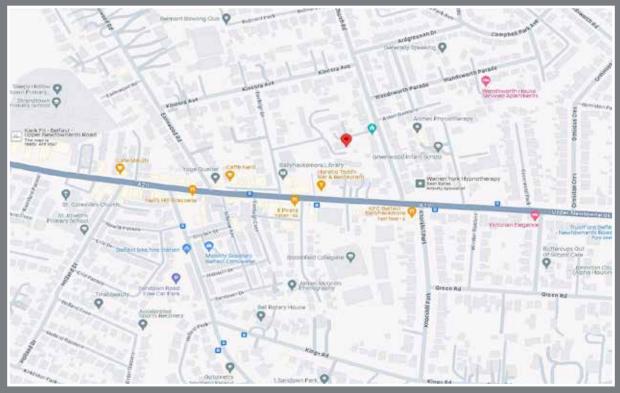

# Location

LOCATION: Eastleigh Dale is located off Eastleigh Drive which runs between Upper Newtownards Road and