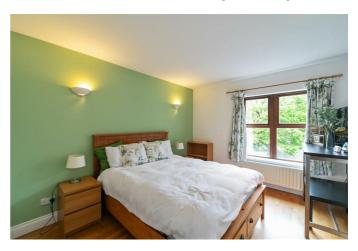

## BEDROOM ONE 15'1" x 10'5" (4.6 x 3.2)

Wooden Floor.

## BEDROOM TWO 15'5" x 9'6" (4.7 x 2.9)

Wooden floor.

## BEDROOM THREE 20'4" x 10'5" (6.2 x 3.2)

Sliding mirrored wardrobes, walk in storage, storage into eaves, wooden floor.