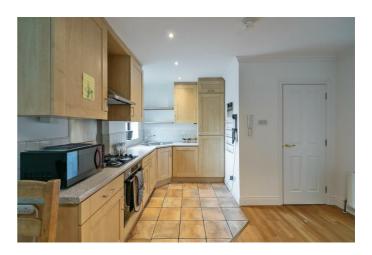

# KITCHEN / LIVING / DINING 26'2" x 12'1" (8.0 x 3.7)

Modern kitchen with a range of high and low level units, integrated oven with 4 ring gas hob, stainless steel extractor fan, integrated dishwasher, plumbed for washing machine, stainless steel sink unit with drainer & mixer tap, integrated fridge freezer and tiled floor.