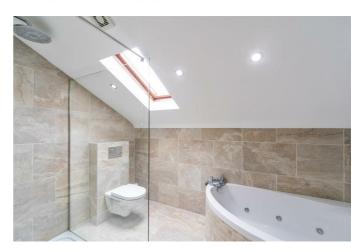

## **ENSUITE BATHROOM**

White suite comprising corner bath, low flush W.C, pedestal wash hand basin, thermostatic shower, heated towel rail, led mirror, fully tiled walls and ceramic tiled floor.