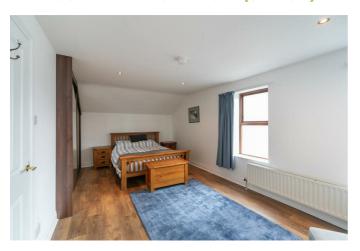

kitchen with a range of high and low level units, integrated oven with 4 ring gas hob, stainless steel extractor fan, integrated dishwasher, plumbed for washing machine, stainless steel sink unit with drainer & mixer tap, integrated fridge freezer and tiled floor.





## BEDROOM ONE 15'1" x 10'5" (4.6 x 3.2)



Wooden Floor.

## **ENSUITE SHOWER ROOM**

White suite comprising, low flush W.C, pedestal wash hand basin, electric shower, part tiled walls and ceramic tiled floor.

## BEDROOM TWO 15'5" x 9'6" (4.7 x 2.9)



Wooden floor.

## **BATHROOM**



White suite comprising panel bath, low flush W.C, pedestal wash hand basin, part tiled walls and ceramic tiled floor.

## **STORAGE**

Excellent storage off reception hall.

## ON THE THIRD FLOOR

## BEDROOM THREE 20'4" x 10'5" (6.2 x 3.2)



Sliding mirrored wardrobes, walk in storage, storage into eaves, wooden floor.



## **ENSUITE BATHROOM**



White suite comprising corner bath, low flush W.C, pedestal wash hand basin, thermostatic shower, heated towel rail, led mirror, fully tiled walls and ceramic tiled floor.

## **OUTSIDE**

Secure parking.

SECOND FLOOR 1ST FLOOR



Whilst every attempt has been made to ensure the accuracy of the floorplan contained here, measurements of doors, windows, rooms and any other terms are approximate and no responsibility is taken for any error, omission or mis-statement. This plan is for illustrative purposes only and should be used as such by any prospective purchaser. The services, systems and appliances shown have not been tested and no guarantee as to their operability or efficiency