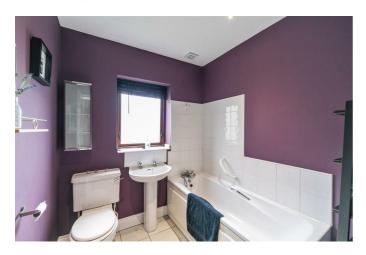

## **BATHROOM**

White suite comprising panel bath, low flush W.C, pedestal wash hand basin, part tiled walls and ceramic tiled floor.