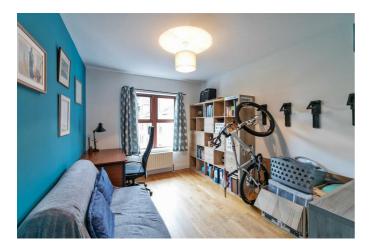

## BEDROOM ONE 15'1" x 10'5" (4.6 x 3.2)

Wooden Floor.

## BEDROOM TWO 15'5" x 9'6" (4.7 x 2.9)

Wooden floor.

## BEDROOM THREE 20'4" x 10'5" (6.2 x 3.2)

Sliding mirrored wardrobes, walk in storage, storage into eaves, wooden floor.