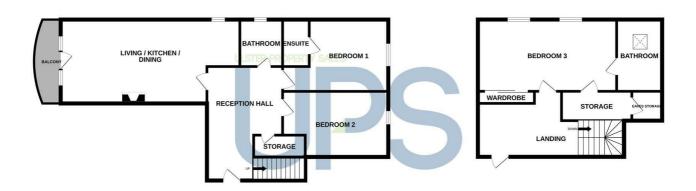

### THE ACCOMMODATION COMPRISES

### ON THE GROUND FLOOR

## **COMMUNAL ENTRANCE**

Lift access to second floor.

## ON THE SECOND FLOOR

## **ENTRANCE**

Hardwood Front door.

## **RECEPTION HALL**

Wooden floor.

# KITCHEN / LIVING / DINING 26'2" x 12'1" (8.0 x 3.7)

Modern kitchen with a range of high and low level units, integrated oven with 4 ring gas hob, stainless steel extractor fan, integrated dishwasher, plumbed for washing machine, stainless steel sink unit with drainer & mixer tap, integrated fridge freezer and tiled floor.

## BEDROOM ONE 15'1" x 10'5" (4.6 x 3.2)

Wooden Floor.

## **ENSUITE SHOWER ROOM**

White suite comprising, low flush W.C, pedestal wash hand basin, electric shower, part tiled walls and ceramic tiled floor.

## BEDROOM TWO 15'5" x 9'6" (4.7 x 2.9)

Wooden floor.

## **BATHROOM**

White suite comprising panel bath, low flush W.C, pedestal wash hand basin, part tiled walls and ceramic tiled floor.

## **STORAGE**

Excellent storage off reception hall.

## ON THE THIRD FLOOR

## BEDROOM THREE 20'4" x 10'5" (6.2 x 3.2)

Sliding mirrored wardrobes, walk in storage, storage into eaves, wooden floor.

## **ENSUITE BATHROOM**

White suite comprising corner bath, low flush W.C, pedestal wash hand basin, thermostatic shower, heated towel rail, led mirror, fully tiled walls and ceramic tiled floor.

## **OUTSIDE**

Secure parking.

SECOND FLOOR 1ST FLOOR

Whilst every attempt has been made to ensure the accuracy of the floorplan contained here, measurements of doors, windows, rooms and any other terms are approximate and no responsibility is taken for any error, omission or mis-statement. This plan is for illustrative purposes only and should be used as such by any prospective purchaser. The services, systems and appliances shown have not been tested and no guarantee as to their operability or efficiency can be given.