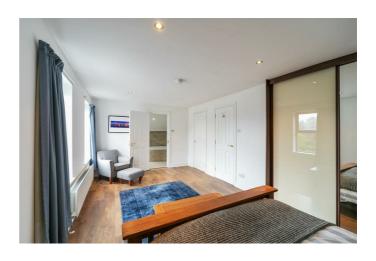

## BEDROOM THREE 20'4" x 10'5" (6.2 x 3.2)

Sliding mirrored wardrobes, walk in storage, storage into eaves, wooden floor.