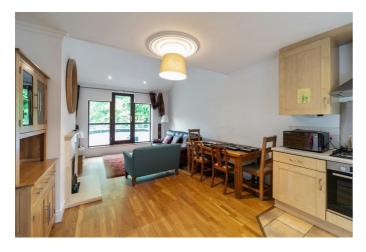

# KITCHEN / LIVING / DINING 26'2" x 12'1" (8.0 x 3.7)

Modern kitchen with a range of high and low level units, integrated oven with 4 ring gas hob, stainless steel extractor fan, integrated dishwasher, plumbed for washing machine, stainless steel sink unit with drainer & mixer tap, integrated fridge freezer and tiled floor.