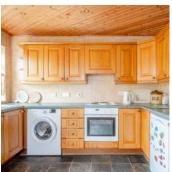

#### Ground Floor

- Covered Entrance Porch
- Reception Hall
- Kitchen Open Plan to Dining 18' 9" x 8' 9" "
- Living Room 18' 9" x 11' 9" "
- Bedroom One 12' 6" x 9' 7" "
- Bedroom Two 9' 5" x 9' 4"
- Bedroom Two
  9' 2" x 6' 6"
- Bathroom