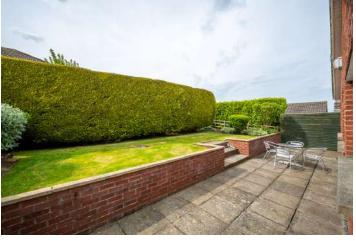

## **KEY FEATURES**

- Attractive Detached Bungalow
- Prime Residential Location In Close Proximity To Many Amenities
- Generous Site
- Spacious Living Room With Elevated Views To Countryside
- Fitted Kitchen Open Plan To Casual Dining Area
- Three Well Appointed Bedrooms
- Bathroom With White Suite
- Front And Enclosed Rear Garden Laid In Lawns With Paved Patio Area
- Tarmac Driveway Providing Parking For Three To Four Cars
- Oil Fired Central Heating
- Upvc Double Glazing
- No Onward Chain

#### Outside

- Well Maintained front and Rear Garden
- Fully Enclosed Rear Garden with Patio Area
- Tarmac Driveway with Parking for Three to Four Cars
- uPVC Soffit and Facia Boards