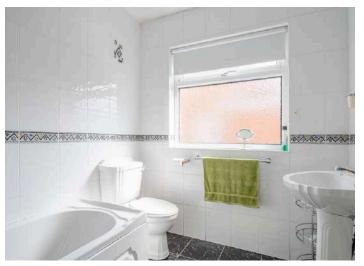

#### Ground Floor

- Covered Entrance Porch
- Reception Hall
- Kitchen Open Plan to Dining 18' 9" x 8' 9" "
- Living Room 18' 9" x 11' 9" "
- Bedroom One 12' 6" x 9' 7" "
- Bedroom Two 9' 5" x 9' 4"
- Bedroom Two
  9' 2" x 6' 6"
- Bathroom