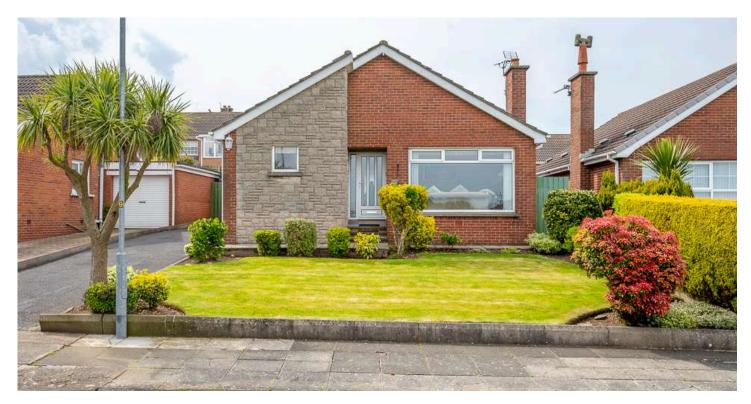

# 25 BALLYMACORMICK DRIVE

Bangor, BT19 6BH

Offers around £199,950

DETACHED BUNGALOW | 3 ⊨ | 1 ≒ | 1+ ⊟

Coming to the market at a realistic price with no onward chain, here is an ideal opportunity to purchase an attractive detached bungalow in an extremely popular residential area.

## **KEY FEATURES**

- Attractive Detached Bungalow
- Prime Residential Location In Close Proximity To Many Amenities
- Generous Site
- Spacious Living Room With Elevated Views To Countryside
- Fitted Kitchen Open Plan To Casual Dining Area
- Three Well Appointed Bedrooms
- Bathroom With White Suite
- Front And Enclosed Rear Garden Laid In Lawns With Paved Patio Area
- Tarmac Driveway Providing Parking For Three To Four Cars
- Oil Fired Central Heating
- Upvc Double Glazing
- No Onward Chain