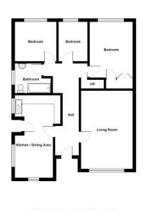

### ROOM DETAILS

#### Ground Floor

- Covered Entrance Porch
- Reception Hall
- Kitchen Open Plan to Dining 18' 9" x 8' 9" "
- Living Room 18' 9" x 11' 9" "
- Bedroom One 12' 6" x 9' 7" "
- Bedroom Two 9' 5" x 9' 4"
- Bedroom Two
  9' 2" x 6' 6"
- Bathroom

#### Outside

- Well Maintained front and Rear Garden
- Fully Enclosed Rear Garden with Patio Area
- Tarmac Driveway with Parking for Three to Four Cars
- uPVC Soffit and Facia Boards