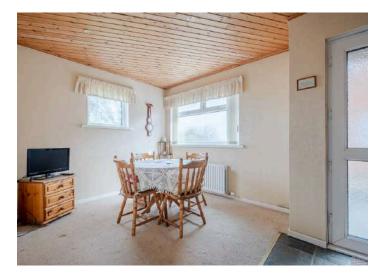

#### Ground Floor

- Covered Entrance Porch
- Reception Hall
- Kitchen Open Plan to Dining 18' 9" x 8' 9" "
- Living Room 18' 9" x 11' 9" "
- Bedroom One 12' 6" x 9' 7" "
- Bedroom Two 9' 5" x 9' 4"
- Bedroom Two
  9' 2" x 6' 6"
- Bathroom