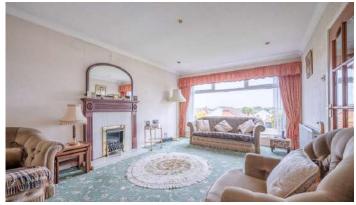

#### Ground Floor

- Covered Entrance Porch
- Reception Hall
- Kitchen Open Plan to Dining 18' 9" x 8' 9" "
- Living Room 18' 9" x 11' 9" "
- Bedroom One 12' 6" x 9' 7" "
- Bedroom Two 9' 5" x 9' 4"
- Bedroom Two
  9' 2" x 6' 6"
- Bathroom