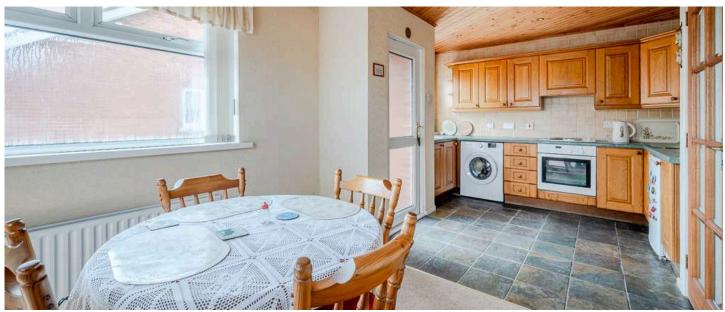

#### Ground Floor

- Covered Entrance Porch
- Reception Hall
- Kitchen Open Plan to Dining 18' 9" x 8' 9" "
- Living Room 18' 9" x 11' 9" "
- Bedroom One 12' 6" x 9' 7" "
- Bedroom Two 9' 5" x 9' 4"
- Bedroom Two
  9' 2" x 6' 6"
- Bathroom