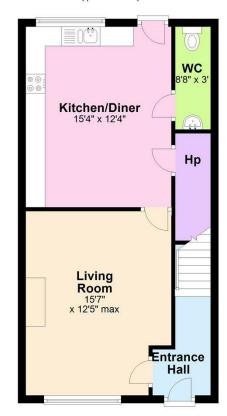

### **GROUND FLOOR**

Entrance hallway with tiled flooring, leading to the spacious lounge with wood flooring and large front window allowing lots of natural lighting into the room. Through to the open plan kitchen/dining area with tiled flooring, recessed lighting, large storage cupboard/hot press and fitted with a quality range of units comprising integrated dishwasher, fridge freezer, oven, hob & space for washing machine. Ground floor W.C again with tiled flooring to include W.C and wash hand basin with vanity beneath.

#### Ground Floor Approx. 489.6 sq. feet