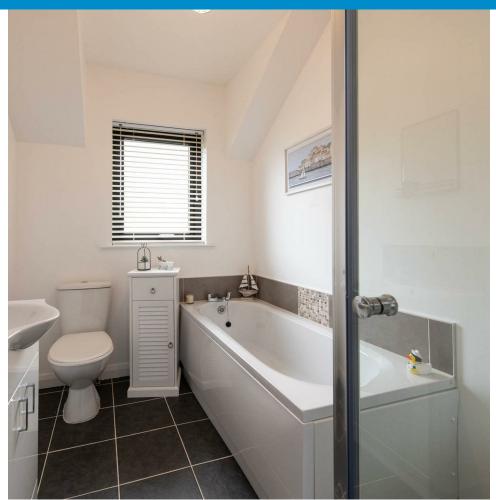

### FIRST FLOOR

Stairs and landing fitted with modern grey carpets with access to storage cupboard. Bedroom one with ensuite comprising corner shower cubicle. sink with vanity & W.C. bedroom two with rear view aspect and bedroom three and good sized third bedroom. Bathroom with tiled flooring and fitted with white suite to include bath, shower cubicle, wash hand basin & W.C.