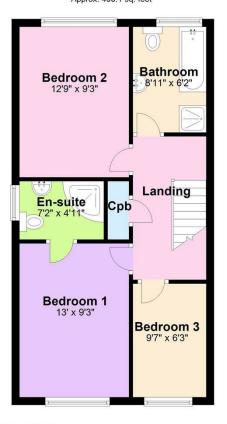

### FIRST FLOOR

Stairs and landing fitted with modern grey carpets with access to storage cupboard. Bedroom one with ensuite comprising corner shower cubicle. sink with vanity & W.C. bedroom two with rear view aspect and bedroom three and good sized third bedroom. Bathroom with tiled flooring and fitted with white suite to include bath, shower cubicle, wash hand basin & W.C.

# First Floor

Total area: approx. 985.7 sq. feet