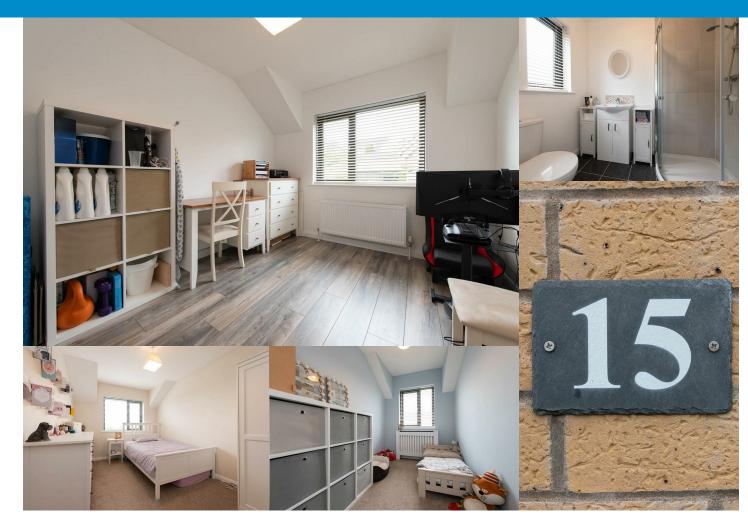

### FIRST FLOOR

Stairs and landing fitted with modern grey carpets with access to storage cupboard. Bedroom one with ensuite comprising corner shower cubicle. sink with vanity & W.C. bedroom two with rear view aspect and bedroom three and good sized third bedroom. Bathroom with tiled flooring and fitted with white suite to include bath, shower cubicle, wash hand basin & W.C.