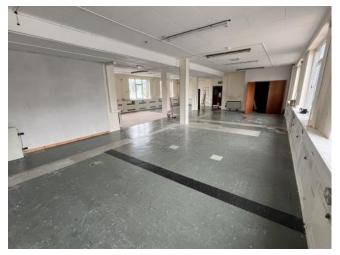

Unit 1B Ground Floor comprises a showroom / office unit with a total Gross Internal Area of c.1,800 ft<sup>2</sup> (c.168m<sup>2</sup>) including open plan showroom/office; store / goods-in area with roller shutter door at dock level height; kitchen; and separate dedicated male & female WCs

- Located on the ground floor of Block 1 at the front of Kilroot Business Park adjacent to the on-site Café. Suitable for a range of businesses, including Retail, Offices, Trade Counter etc.
- Open Plan Showroom / Office c.1,400 ft<sup>2</sup> (c.130 m<sup>2</sup>)
- Goods In / Store c.94 ft<sup>2</sup> (c.9m<sup>2</sup>)
- Kitchen c.48 ft<sup>2</sup> (c.4m<sup>2</sup>) .
- Separate Ladies & Gents WCs
- **Excellent Natural Light**
- New LED Lighting being installed .
- Available Immediately
- Rental £10,800 + VAT pa / £900 + VAT per month
- Service Charge - current year estimate =  $65p \text{ per } \text{ft}^2 \text{ pa}$
- Buildings Insurance 2023/24 = 21p per ft<sup>2</sup> pa
- Rates NAV £10,600 Full Rates Payable 2024/25 Estimated c.£7,130 pa (Source LPS On-Line) - should qualify for 20% Small Business Rate Relief
- Lease Term Minimum 3 years
- EPC G169