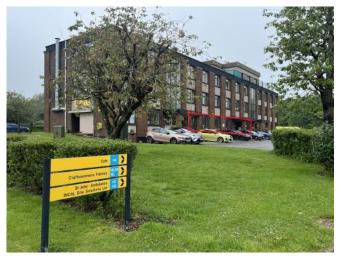

**TO LET** Showroom / Trade Counter / Offices c. 1,800 sq ft (168 m<sup>2</sup>) **Unit 1 Ground Floor, Kilroot Business Park** Larne Road, Carrickfergus Northern Ireland BT38 7PR

Kilroot Business Park - Conveniently located mid-way between Belfast Docks and the Port of Larne, Kilroot Business Park in Carrickfergus has some 750,000 sq ft of industrial, warehousing, and business space on an attractive 60 acre landscaped site, with over 70 commercial tenants plus self-storage and outside storage facilities

- Located on the ground floor of Block 1 at the front of Kilroot Business Park adjacent to the on-site Café. Suitable for a range of businesses, including Retail, Offices, Trade Counter etc.
- Open Plan Showroom / Office c.1,400 ft<sup>2</sup> (c.130 m<sup>2</sup>)
- Goods In / Store c.94 ft<sup>2</sup> (c.9m<sup>2</sup>)
- Kitchen c.48 ft<sup>2</sup> (c.4m<sup>2</sup>) .
- Separate Ladies & Gents WCs
- **Excellent Natural Light**
- New LED Lighting being installed .
- Available Immediately
- Rental £10,800 + VAT pa / £900 + VAT per month
- Service Charge - current year estimate =  $65p \text{ per } \text{ft}^2 \text{ pa}$
- Buildings Insurance 2023/24 = 21p per ft<sup>2</sup> pa
- Rates NAV £10,600 Full Rates Payable 2024/25 Estimated c.£7,130 pa (Source LPS On-Line) - should qualify for 20% Small Business Rate Relief
- Lease Term Minimum 3 years
- EPC G169