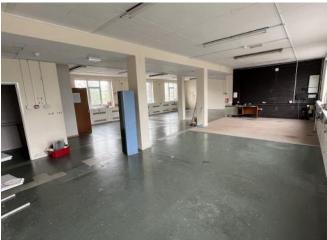

Unit 1B Ground Floor comprises a showroom / office unit with a total Gross Internal Area of c.1,800 ft<sup>2</sup> (c.168m<sup>2</sup>) including open plan showroom/office; store / goods-in area with roller shutter door at dock level height; kitchen; and separate dedicated male & female WCs

- Located on the ground floor of Block 1 at the front of Kilroot Business Park adjacent to the on-site Café. Suitable for a range of businesses, including Retail, Offices, Trade Counter etc.
- Open Plan Showroom / Office c.1,400 ft<sup>2</sup> (c.130 m<sup>2</sup>)
- Goods In / Store c.94 ft<sup>2</sup> (c.9m<sup>2</sup>)
- Kitchen c.48 ft<sup>2</sup> (c.4m<sup>2</sup>) .
- Separate Ladies & Gents WCs
- **Excellent Natural Light**
- New LED Lighting being installed .
- Available Immediately
- Rental £10,800 + VAT pa / £900 + VAT per month
- Service Charge - current year estimate =  $65p \text{ per } \text{ft}^2 \text{ pa}$
- Buildings Insurance 2023/24 = 21p per ft<sup>2</sup> pa
- Rates NAV £10,600 Full Rates Payable 2024/25 Estimated c.£7,130 pa (Source LPS On-Line) - should qualify for 20% Small Business Rate Relief
- Lease Term Minimum 3 years
- EPC G169