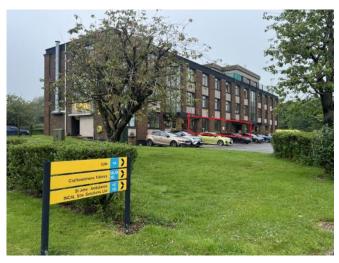

**TO LET** Showroom / Trade Counter / Offices c. 1,800 sq ft (168 m<sup>2</sup>) **Unit 1 Ground Floor, Kilroot Business Park** Larne Road, Carrickfergus Northern Ireland BT38 7PR

Kilroot Business Park - Conveniently located mid-way between Belfast Docks and the Port of Larne, Kilroot Business Park in Carrickfergus has some 750,000 sq ft of industrial, warehousing, and business space on an attractive 60 acre landscaped site, with over 70 commercial tenants plus self-storage and outside storage facilities

- Located on the ground floor of Block 1 at the front of Kilroot Business Park adjacent to the on-site Café. Suitable for a range of businesses, including Retail, Offices, Trade Counter etc.
- Open Plan Showroom / Office c.1,400 ft<sup>2</sup> (c.130 m<sup>2</sup>)
- Goods In / Store c.94 ft<sup>2</sup> (c.9m<sup>2</sup>)
- Kitchen c.48 ft<sup>2</sup> (c.4m<sup>2</sup>) .
- Separate Ladies & Gents WCs
- **Excellent Natural Light**
- New LED Lighting being installed .
- Available Immediately
- Rental £13,500 + VAT pa / £1,125 + VAT per month
- Service Charge - current year estimate =  $65p \text{ per } \text{ft}^2 \text{ pa}$
- Buildings Insurance 2023/24 = 21p per ft<sup>2</sup> pa
- Rates NAV £10,600 Full Rates Payable 2024/25 Estimated c.£7,130 pa (Source LPS On-Line) - should qualify for 20% Small Business Rate Relief
- Lease Term Minimum 3 years
- EPC G169