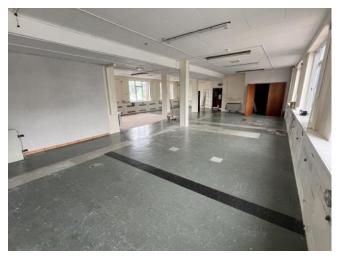

Unit 1B Ground Floor comprises a showroom / office unit with a total Gross Internal Area of c.1,800 ft<sup>2</sup> (c.168m<sup>2</sup>) including open plan showroom/office; store / goods-in area with roller shutter door at dock level height; kitchen; and separate dedicated male & female WCs

- Located on the ground floor of Block 1 at the front of Kilroot Business Park adjacent to the on-site Café. Suitable for a range of businesses, including Retail, Offices, Trade Counter etc.
- Open Plan Showroom / Office c.1,400 ft<sup>2</sup> (c.130 m<sup>2</sup>)
- Goods In / Store c.94 ft<sup>2</sup> (c.9m<sup>2</sup>)
- Kitchen c.48 ft<sup>2</sup> (c.4m<sup>2</sup>) .
- Separate Ladies & Gents WCs
- **Excellent Natural Light**
- New LED Lighting being installed .
- Available Immediately
- Rental £13,500 + VAT pa / £1,125 + VAT per month
- Service Charge - current year estimate =  $65p \text{ per } \text{ft}^2 \text{ pa}$
- Buildings Insurance 2023/24 = 21p per ft<sup>2</sup> pa
- Rates NAV £10,600 Full Rates Payable 2024/25 Estimated c.£7,130 pa (Source LPS On-Line) - should qualify for 20% Small Business Rate Relief
- Lease Term Minimum 3 years
- EPC G169