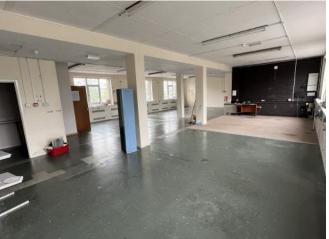

Unit 1B Ground Floor comprises a showroom / office unit with a total Gross Internal Area of c.1,800 ft<sup>2</sup> (c.168m<sup>2</sup>) including open plan showroom/office; store / goods-in area with roller shutter door at dock level height; kitchen; and separate dedicated male & female WCs

- Located on the ground floor of Block 1 at the front of Kilroot Business Park adjacent to the on-site Café. Suitable for a range of businesses, including Retail, Offices, Trade Counter etc.
- Open Plan Showroom / Office c.1,400 ft<sup>2</sup> (c.130 m<sup>2</sup>)
- Goods In / Store c.94 ft<sup>2</sup> (c.9m<sup>2</sup>)
- Kitchen c.48 ft<sup>2</sup> (c.4m<sup>2</sup>) .
- Separate Ladies & Gents WCs
- **Excellent Natural Light**
- New LED Lighting being installed .
- Available Immediately
- Rental £13,500 + VAT pa / £1,125 + VAT per month
- Service Charge - current year estimate =  $65p \text{ per } \text{ft}^2 \text{ pa}$
- Buildings Insurance 2023/24 = 21p per ft<sup>2</sup> pa
- Rates NAV £10,600 Full Rates Payable 2024/25 Estimated c.£7,130 pa (Source LPS On-Line) - should qualify for 20% Small Business Rate Relief
- Lease Term Minimum 3 years
- EPC G169