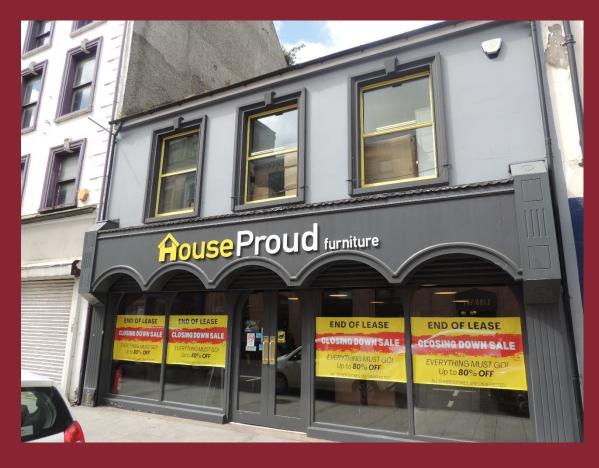

TO LET

96 Hill Street Newry BT34 1BT

CITY CENTRE RETAIL PREMISES (10,380 SQFT NIA)

#### LOCATION

- Prime location on Hill Street, in the heart of Newry City centre.
- Benefitting from double frontage to Hill st and The Mall.
- Newry is situated approx. 34 miles from Belfast and 66 miles from Belfast.
- 3 storey retail premises.
- On street car parking available