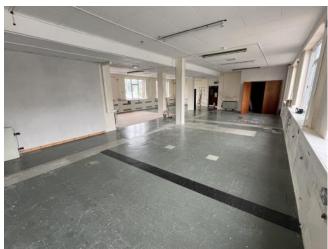

- Located on the ground floor of Block 1 at the front of Kilroot Business Park adjacent to the on-site Café.
   Suitable for a range of businesses, including Retail, Offices, Trade Counter etc.
- Open Plan Showroom / Office c.1,400 ft<sup>2</sup>
- Goods In / Store c.94 ft<sup>2</sup>
- Kitchen c.48 ft²
- Separate Ladies & Gents WCs
- Excellent Natural Light
- New LED Lighting being installed
- Available Immediately
- Rental £18,000 + VAT pa / £1,500 + VAT per month
- Service Charge current year estimate = 65p per ft<sup>2</sup> pa
- Buildings Insurance 2023/24 = 21p per ft<sup>2</sup> pa
- Rates NAV £10,600 Full Rates Payable 2024/25
   Estimated c.£7,130 pa (Source LPS On-Line) should qualify for 20% Small Business Rate Relief
- Lease Term Minimum 3 years
- EPC G169