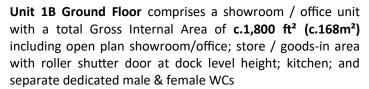

- Located on the ground floor of Block 1 at the front of Kilroot Business Park adjacent to the on-site Café.
   Suitable for a range of businesses, including Retail, Offices, Trade Counter etc.
- Open Plan Showroom / Office c.1,400 ft<sup>2</sup>
- Goods In / Store c.94 ft<sup>2</sup>
- Kitchen c.48 ft²
- Separate Ladies & Gents WCs
- Excellent Natural Light
- New LED Lighting being installed
- Available Immediately
- Rental £18,000 + VAT pa / £1,500 + VAT per month
- Service Charge current year estimate = 65p per ft<sup>2</sup> pa
- Buildings Insurance 2023/24 = 21p per ft<sup>2</sup> pa
- Rates NAV £10,600 Full Rates Payable 2024/25
   Estimated c.£7,130 pa (Source LPS On-Line) should qualify for 20% Small Business Rate Relief
- Lease Term Minimum 3 years
- EPC G169