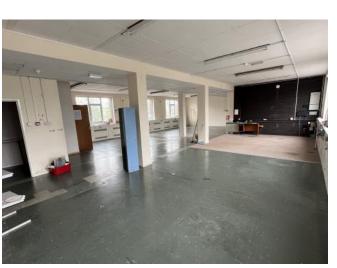

- Located on the ground floor of Block 1 at the front of Kilroot Business Park adjacent to the on-site Café.
   Suitable for a range of businesses, including Retail, Offices, Trade Counter etc.
- Open Plan Showroom / Office c.1,400 ft<sup>2</sup>
- Goods In / Store c.94 ft<sup>2</sup>
- Kitchen c.48 ft²
- Separate Ladies & Gents WCs
- Excellent Natural Light
- New LED Lighting being installed
- Available Immediately
- Rental £18,000 + VAT pa / £1,500 + VAT per month
- Service Charge current year estimate = 65p per ft<sup>2</sup> pa
- Buildings Insurance 2023/24 = 21p per ft<sup>2</sup> pa
- Rates NAV £10,600 Full Rates Payable 2024/25
   Estimated c.£7,130 pa (Source LPS On-Line) should qualify for 20% Small Business Rate Relief
- Lease Term Minimum 3 years
- EPC G169