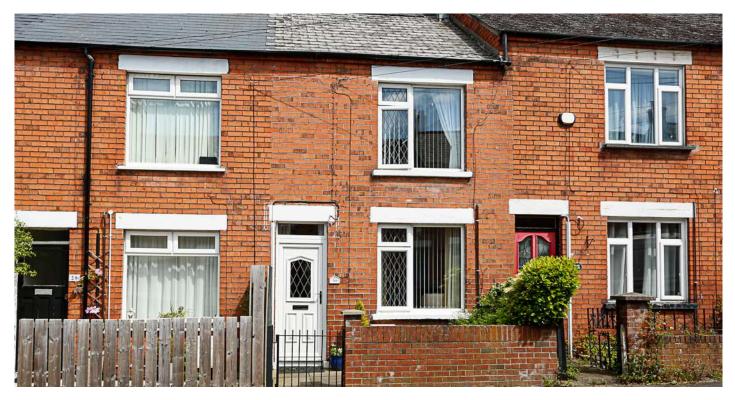

# 30 PARK DRIVE

Holywood, BT18 9LW

Asking Price £180,000

# MID TERRACE | 3 ⊨ | 1 ≒ | 2 ⊟

This three bed extended red brick property sits within the much sought after area of Park Drive in central Holywood. This has been a much loved home for many years and provides an excellent opportunity for a range of purchasers such as first time buyers, downsizers or investors to secure a beautiful home.

# KEY FEATURES

- Mid Terrace Red Brick Property Located in Much Sought After Area
- Ideal for a Range of Purchasers
- Lounge with Outlook to Front and Double Doors Leading to ...
- Dining Room
- Kitchen with Space for Dining and Access to Rear Patio
- Three Well Proportioned Bedrooms
- Family Bathroom with Coloured Suite
- Floored Roofspace with Velux Window
- Gas Fired Central Heating
- Double Storey Extension
- Enclosed Forecourt and Enclosed Rear Patio
- Located Within a Range of Excellent Local Amenities Such as Highly Regarded Schools, Holywood Train Halt, Bus Links and George Best Belfast City Airport