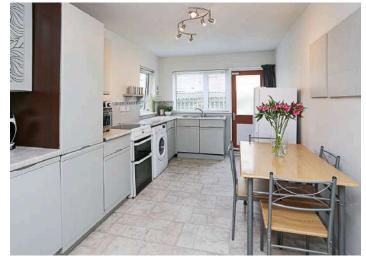

# KEY FEATURES

- Mid Terrace Red Brick Property Located in Much Sought After Area
- Ideal for a Range of Purchasers
- Lounge with Outlook to Front and Double Doors Leading to ...
- Dining Room
- Kitchen with Space for Dining and Access to Rear Patio
- Three Well Proportioned Bedrooms
- Family Bathroom with Coloured Suite
- Floored Roofspace with Velux Window
- Gas Fired Central Heating
- Double Storey Extension
- Enclosed Forecourt and Enclosed Rear Patio
- Located Within a Range of Excellent Local Amenities Such as Highly Regarded Schools, Holywood Train Halt, Bus Links and George Best Belfast City Airport

# Ground Floor

- Entrance
- Reception Hall
- Lounge 12'0" x 9'5"
- Dining Room 12'8" x 8'0"
- Kitchen 16'1" x 8'11"