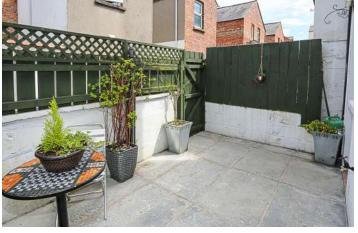

### Outside

- Rear courtyard laid in paving with access to rear.
- Enclosed forecourt at the front of the property