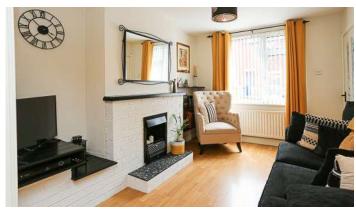

# Ground Floor

- Entrance
- Reception Hall
- Lounge 12'0" x 9'5"
- Dining Room 12'8" x 8'0"
- Kitchen 16'1" x 8'11"