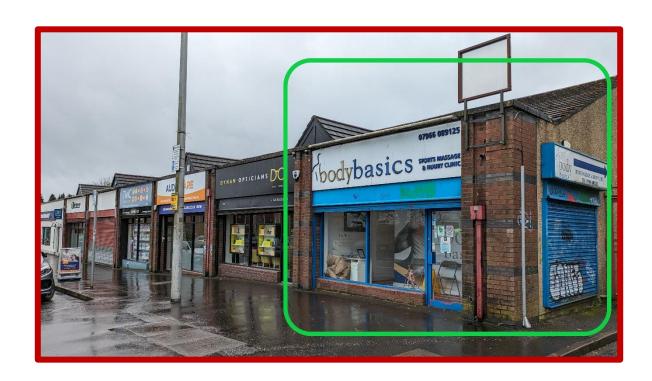

## 202F Andersonstown Road, Belfast BT11 9EB

Retail / Office Building Rent £15,000 per annum exclusive

Tel: (028) 9002 2820 Email: tim@hopkinspartnership.com

Situated in a busy trading location on the front of the Andersonstown Road, this is a modern block of retail, banking and office units in the heart of West Belfast.

The premises benefit from laybay parking to the front and customer parking to the rear. Few retail office units in Andersonstown have the benefit of onsite parking which, following the introduction of the 'Glider' transport system, is a very attractive benefit.