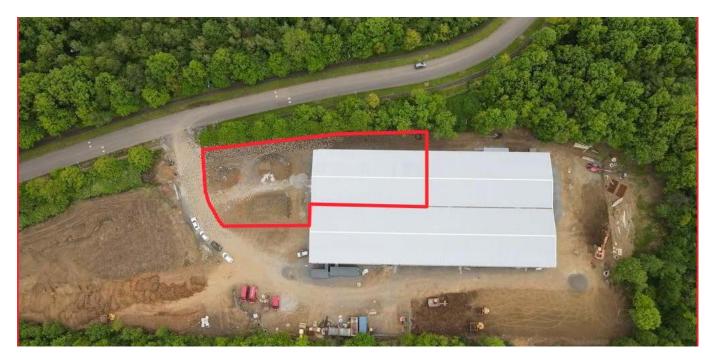

# **TO LET**

Unit 1A Global Point Avenue, Newtownabbey, BT36 5TB PROMINENT HIGH BAY WAREHOUSE AND YARD APPROXIMATELY 8,150 SQ FT

#### DESCRIPTION

The unit forms part of Unit 1A Global Point Avenue and extends to approximately 8,150 sq ft.

The warehouse which is of steel frame construction with metal cladding has been finished to a high standard to include concrete floors, electric roller shutters, LED lighting and three phase power.

The property is high bay in nature providing approx. 10m of clearance to the underside of the eaves and 11m to the apex.

The property also benefits from an external yard which provides ample circulation space and car parking.

# ACCOMMODATION

The areas below are approximate areas.

| Description | Sq Ft | Sq M |
|-------------|-------|------|
| Unit 1A     | 8,150 | 757  |