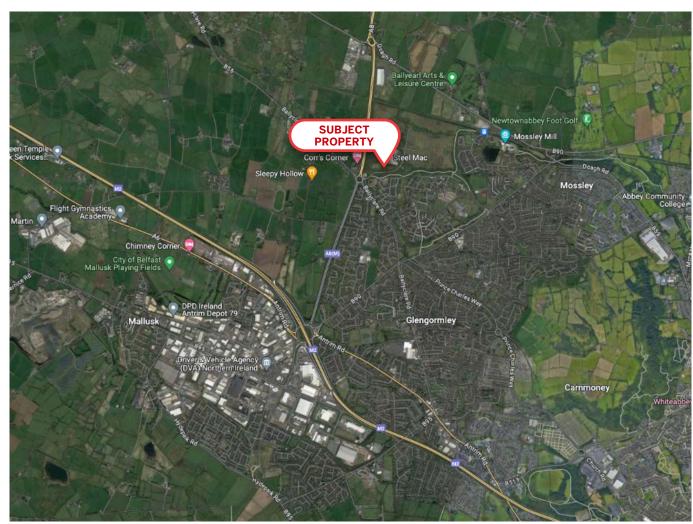

### LOCATION

Global Point Avenue occupies a prominent position on the A8 dual carriageway, accessed via the Corr's Corner roundabout and provides convenient access to the M2 motorway towards Belfast City Centre and both Belfast Airports as well as the ports at Belfast and Larne.

- 8 miles to Belfast Port
- 9 miles to Belfast City Centre
- 13 miles to Belfast City or International Airports
- 15 miles to Larne Port

The property forms part of the overall Global Point Business Park, which has seen significant investment from the likes of Queens University who are leading the construction of an Advanced Manufacturing Innovation Centre and Sensata Technologies who intend to occupy a newly constructed NI Technology Centre.