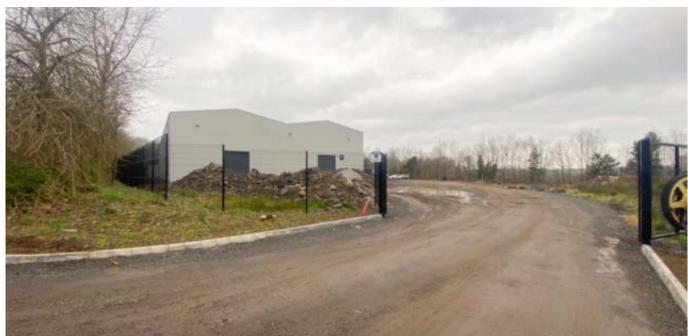

# **TO LET**

Unit 1A Global Point Avenue, Newtownabbey, BT36 5TB PROMINENT HIGH BAY WAREHOUSE AND YARD APPROXIMATELY 8,150 SQ FT

#### DESCRIPTION

The unit forms part of Unit 1A Global Point Avenue and extends to approximately 8,150 sq ft.

The warehouse which is of steel frame construction with metal cladding has been finished to a high standard to include concrete floors, electric roller shutters, LED lighting and three phase power.