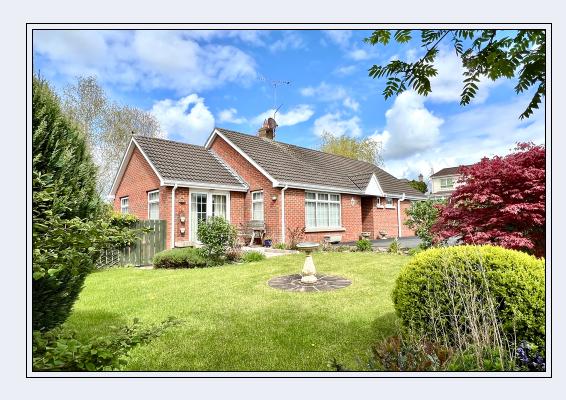

## Outside

Wall at front with railings on top, gates leading to tarmac drive and parking area Front garden laid in lawn with shrub beds, brick paved patio area Enclosed rear garden with paved area at rear and lawn at side Garden shed