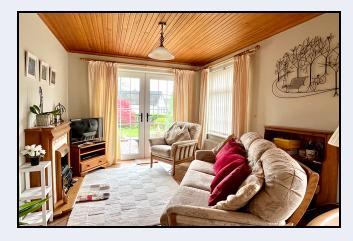

#### Lounge

16' 3" x 13' 8" (4.95m x 4.17m) Marble fireplace, real flame gas fire, ceiling corniced