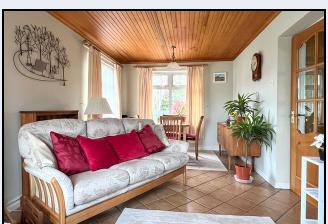

#### Sun Room

18' 0" x 9' 9" (5.49m x 2.97m) Ornamental fireplace, wood panelled ceiling, tiled floor, patio doors