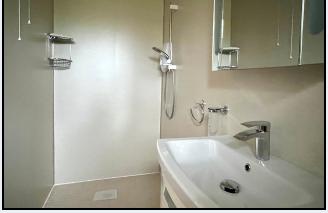

#### En-suite

9' 7" x 4' 0" (2.92m x 1.22m) Large walk-in shower, wash hand basin with vanity unit, w.c., panelled walls, tiled floor

#### Bathroom

8' 0" x 7' 8" (2.44m x 2.34m) Ivory coloured suite comprising panelled bath with shower, wash hand shower, wash hand basin, w.c., fully tiled walls, tiled floor