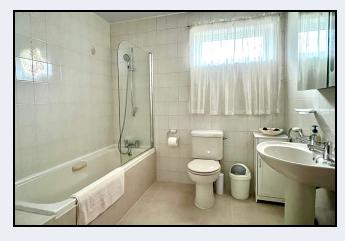

#### Bathroom

8' 0" x 7' 8" (2.44m x 2.34m) Ivory coloured suite comprising panelled bath with shower, wash hand shower, wash hand basin, w.c., fully tiled walls, tiled floor