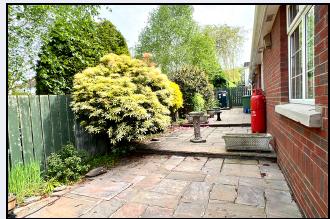

## Outside

Wall at front with railings on top, gates leading to tarmac drive and parking area Front garden laid in lawn with shrub beds, brick paved patio area Enclosed rear garden with paved area at rear and lawn at side Garden shed