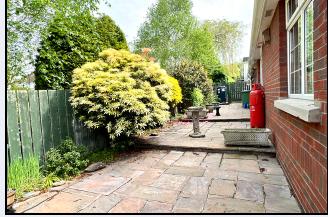

## Outside

Wall at front with railings on top, gates leading to tarmac drive and parking area Front garden laid in lawn with shrub beds, brick paved patio area Enclosed rear garden with paved area at rear and lawn at side Garden shed