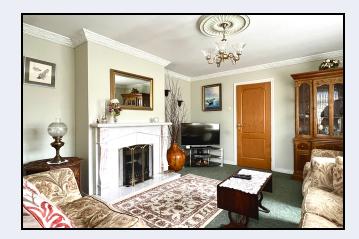

#### Lounge

16' 3" x 13' 8" (4.95m x 4.17m) Marble fireplace, real flame gas fire, ceiling corniced