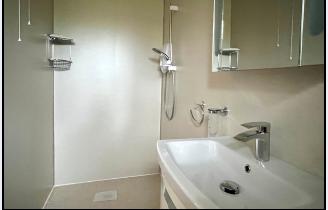

#### En-suite

9' 7" x 4' 0" (2.92m x 1.22m) Large walk-in shower, wash hand basin with vanity unit, w.c., panelled walls, tiled floor

#### Bathroom

8' 0" x 7' 8" (2.44m x 2.34m) Ivory coloured suite comprising panelled bath with shower, wash hand shower, wash hand basin, w.c., fully tiled walls, tiled floor