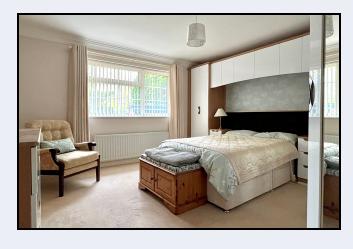

#### Bedroom 1

13' 8" x 13' 0" (4.17m x 3.96m) Built in unit comprising wardrobes, drawers and high level units, built in wardrobe