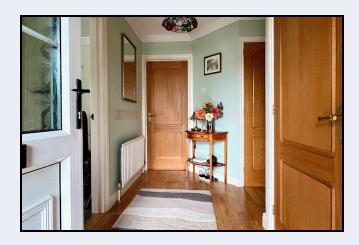

#### **Entrance Hall**

10' 10" x 5' 0" (3.30m x 1.52m) PVC front door, solid oak floor

## Cloaks Cupboard

8' 0" x 2' 7" (2.44m x 0.79m) Solid oak floor, walk in hot press