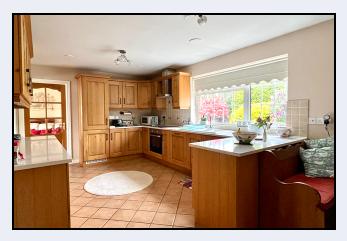

#### Kitchen

19' 4" x 11' 0" (5.89m x 3.35m) Solid oak kitchen with high and low level units, solid composite worktop, display cabinets,, built in oven, hob, extractor fan, fridge, freezer, dishwasher, 1½ bowl sink, partially tiled walls, tiled floor, dining area, door to sun room