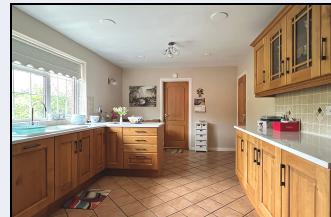

#### Kitchen

19' 4" x 11' 0" (5.89m x 3.35m) Solid oak kitchen with high and low level units, solid composite worktop, display cabinets,, built in oven, hob, extractor fan, fridge, freezer, dishwasher, 1½ bowl sink, partially tiled walls, tiled floor, dining area, door to sun room