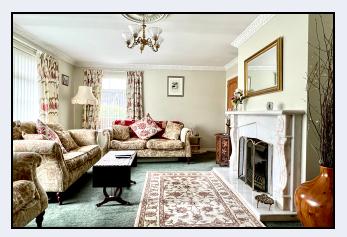

#### Lounge

16' 3" x 13' 8" (4.95m x 4.17m) Marble fireplace, real flame gas fire, ceiling corniced