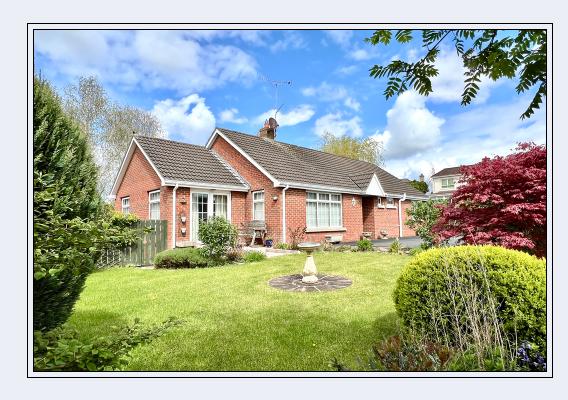

# Superbly Designed And Presented Two Bedroom Bungalow Ideal For Retired Persons Or First Time Buyers Convenient To Many Local Amenities

## 2a Clanbrassil Drive, Portadown, Co Armagh BT63 5EH

- Entrance hall with walk-in cloakroom
- Lounge with marble fireplace
- Solid oak kitchen with built-in appliances
- · Dining area
- Utility room
- Sun room with patio doors

## Outside

Wall at front with railings on top, gates leading to tarmac drive and parking area Front garden laid in lawn with shrub beds, brick paved patio area Enclosed rear garden with paved area at rear and lawn at side Garden shed