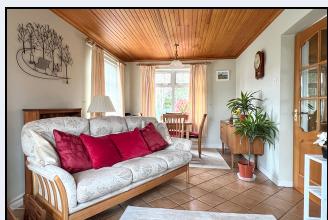

#### Lounge

16' 3" x 13' 8" (4.95m x 4.17m) Marble fireplace, real flame gas fire, ceiling corniced

#### Sun Room

18' 0" x 9' 9" (5.49m x 2.97m) Ornamental fireplace, wood panelled ceiling, tiled floor, patio doors