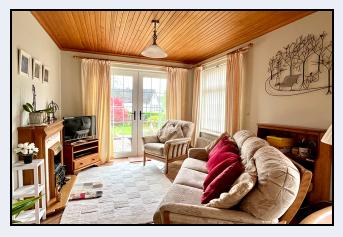

#### Lounge

16' 3" x 13' 8" (4.95m x 4.17m) Marble fireplace, real flame gas fire, ceiling corniced