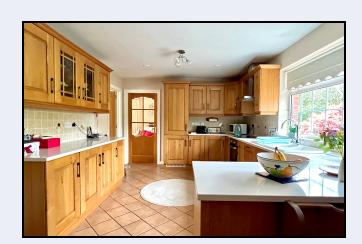

#### Kitchen

19' 4" x 11' 0" (5.89m x 3.35m) Solid oak kitchen with high and low level units, solid composite worktop, display cabinets,, built in oven, hob, extractor fan, fridge, freezer, dishwasher, 1½ bowl sink, partially tiled walls, tiled floor, dining area, door to sun room