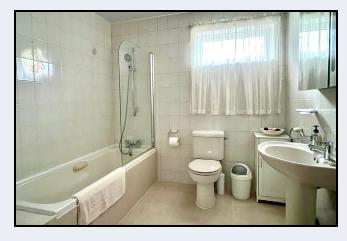

#### Bathroom

8' 0" x 7' 8" (2.44m x 2.34m) Ivory coloured suite comprising panelled bath with shower, wash hand shower, wash hand basin, w.c., fully tiled walls, tiled floor