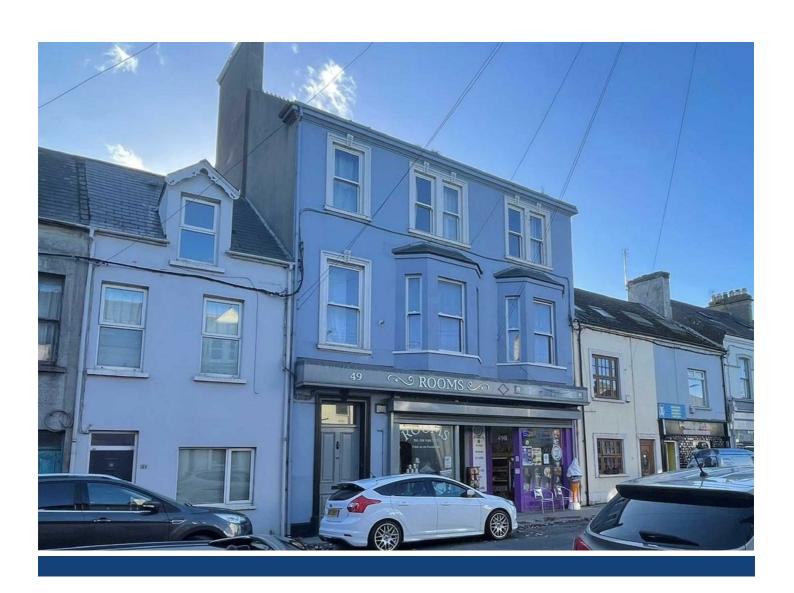

## **DONAGHADEE - SALES**

33 Parade, Donaghadee, BT21 OHE

028 9188 8000

donaghadee@ulsterpropertysales.co.uk

49 HIGH STREET, DONAGHADEE, CO DOWN, Situated in the heart of Donaghadee, this beautiful building comprises three retail units and four apartments, within walking distance to the seafront and all other local amenities.

Total Site Circa 0.2 of an acre

49A High Street (Rooms - trading for 25 years) Ground Floor Circa 1400 sq ft

Outbuilding Ground Floor And First Floor Circa 650 sq ft

49B High Street (Currently Morellis) Ground Floor Circa 450 sq ft

## **Key Features**

- · Includes Two Retail Units, · Four apartments With Sitting Four Apartments And A Two Tenants **Storey Outbuilding**
- $\cdot$  Prime Location In The Centre  $\cdot$  Great Investment Of Donaghadee
- · Outbuilding With Opportunity For Conversion (Subject To Necessary Permissions)
- · Commercial Property Circa 5,300 Sq Ft