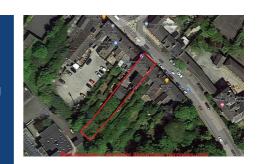

Total Site Circa 0.2 of an acre

49A High Street (Rooms - trading for 25 years) Ground Floor Circa 1400 sq ft

Outbuilding Ground Floor And First Floor Circa 650 sq ft

49B High Street (Currently Morellis) Ground Floor Circa 450 sq ft

- Opportunity
- · Total Site Circa 0.2 Of An Acre

Questions you may have. Which mortgage would suit me best?

How much deposit will I need? What are my monthly repayments going to be?

To answer these and other mortgage related questions contact our mortgage advisor on 028 9188 8000.