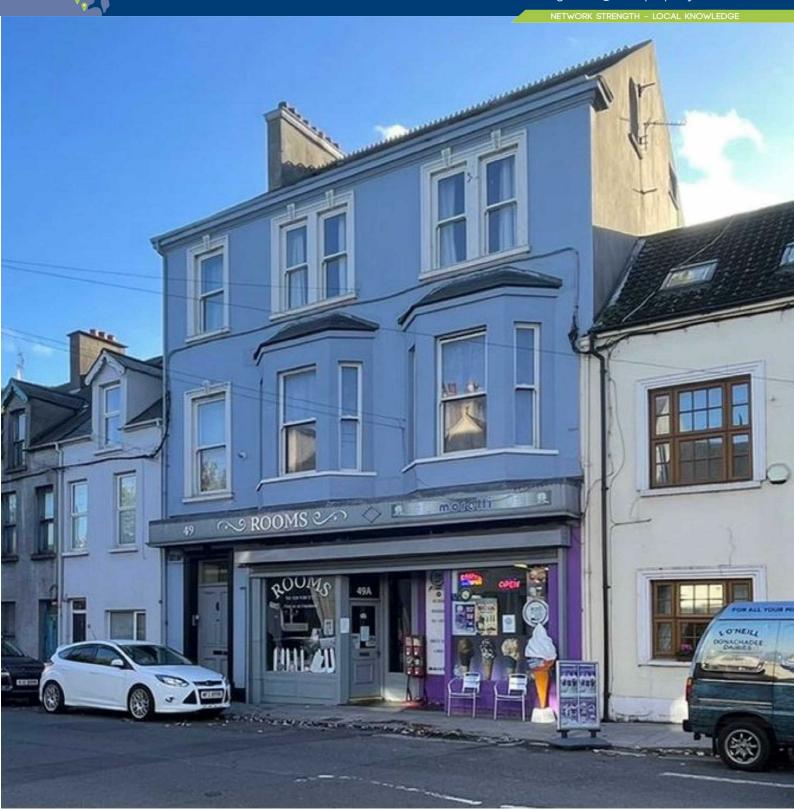

## **DONAGHADEE - SALES**

33 Parade, Donaghadee, BT21 OHE

028 9188 8000

donaghadee@ulsterpropertysales.co.uk

49 HIGH STREET, DONAGHADEE, CO DOWN, Situated in the heart of Donaghadee, this beautiful building comprises three retail units and four apartments, within walking distance to the seafront and all other local amenities.

Total Site Circa 0.2 of an acre

49A High Street (Rooms - trading for 25 years) Ground Floor Circa 1400 sq ft

Outbuilding Ground Floor And First Floor Circa 650 sq ft

49B High Street (Currently Morellis) Ground Floor Circa 450 sq ft

## **Key Features**

- · Includes Two Retail Units, · Four apartments With Sitting Four Apartments And A Two Tenants **Storey Outbuilding**
- $\cdot$  Prime Location In The Centre  $\cdot$  Great Investment Of Donaghadee
- · Outbuilding With Opportunity For Conversion (Subject To Necessary Permissions)
- · Commercial Property Circa 5,300 Sq Ft