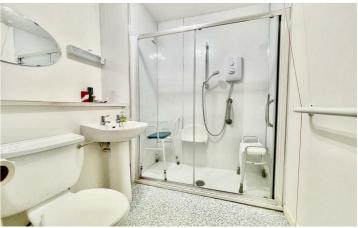

#### **Bathroom**

White suite comprising walk in shower, wall mounted overhead shower, sliding doors, pedestal wash hand basin with mixer tap, low flush w/c, extractor fan, part tiled walls.