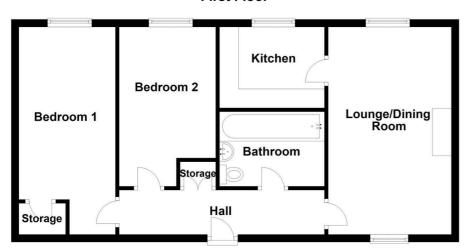

# Accommodation Comprises

#### Hall

Wood laminate floor, built in storage.

## Living Room

10'5" x 17'2"

Electric fireplace and wood laminate floor.

#### Kitchen

6'11" x 8'5"

Range of high and low level units, laminate work surfaces, single stainless steel sink with mixer tap and drainer, space for fridge/freezer, plumbed for dishwasher, cooker, extractor fan, part tiled walls.

#### Bedroom 1

8'7" x 17'2"

Double bedroom with built in storage.

#### Bedroom 2

8'3" x 13'4"

Double bedroom.

#### **Bathroom**

White suite comprising walk in shower, wall mounted overhead shower, sliding doors, pedestal wash hand basin with mixer tap, low flush w/c, extractor fan, part tiled walls.

#### First Floor

Whilst every attempt has been made to ensure the accuracy of the floor plan contained here whilst every attempt has been made to ensure the accuracy or the floor plan contained neter, measurements of doors, windows, rooms and any other items are approximate and no responsibility is taken for any error, omission or mis-statement. This plan is for illustrative purposes only and should be used as such by any prospective purchaser. The services, systems and appliances shown have not been tested and no guarantee as to their operability or efficiency can be given. Plan produced using PlanUp.