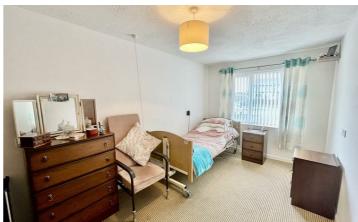

#### Bedroom 1

8'7" x 17'2"

Double bedroom with built in storage.

#### Bedroom 2

8'3" x 13'4"

Double bedroom.