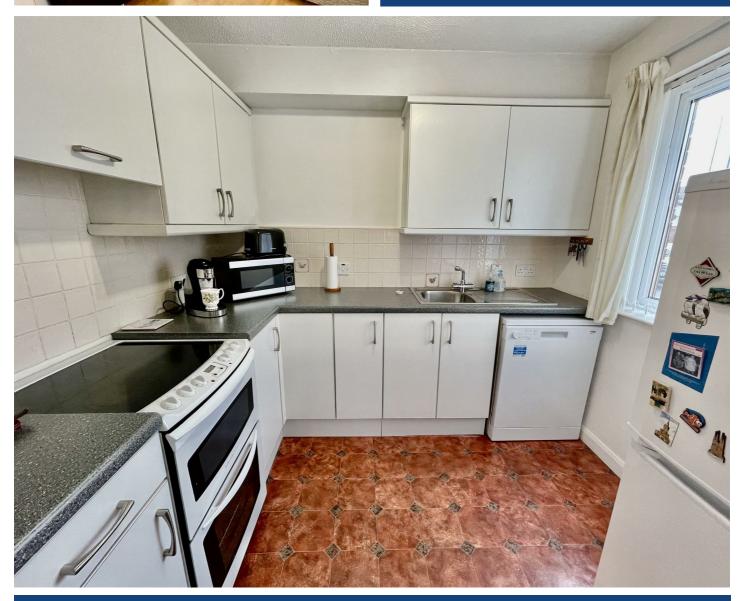

#### Kitchen

6'11" x 8'5"

Range of high and low level units, laminate work surfaces, single stainless steel sink with mixer tap and drainer, space for fridge/freezer, plumbed for dishwasher, cooker, extractor fan, part tiled walls.