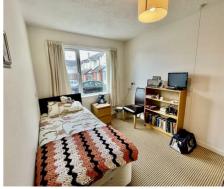

#### Bedroom 1

8'7" x 17'2"

Double bedroom with built in storage.

#### Bedroom 2

8'3" x 13'4"

Double bedroom.