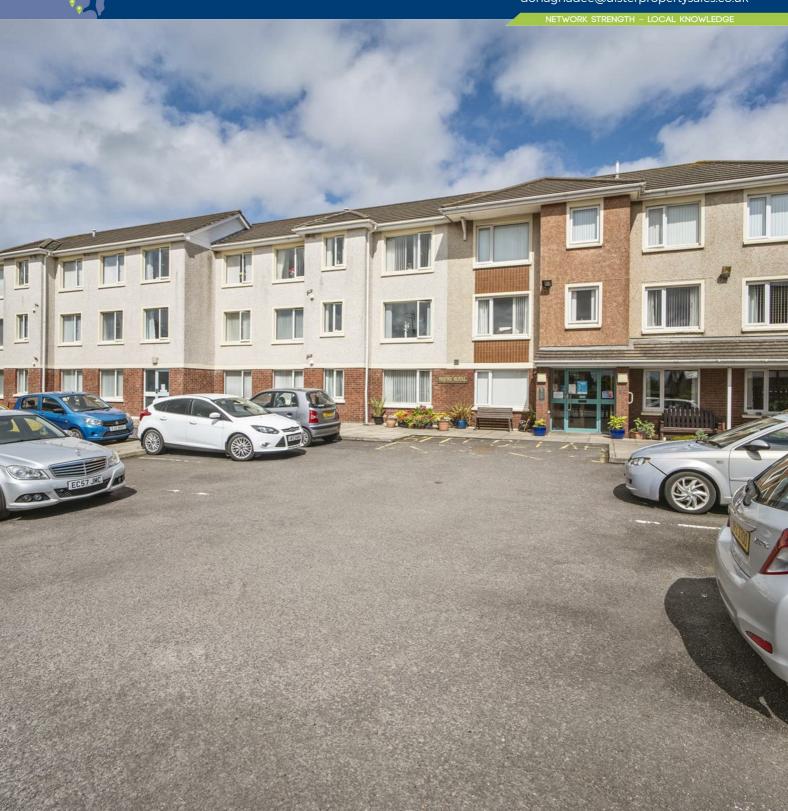

# **DONAGHADEE BRANCH**

33 Parade, Donaghadee, BT21 OHE

028 9188 8000

donaghadee@ulsterpropertysales.co.uk

APT 2 MOUNT ROYAL, DONAGHADEE, BT21 0QY

OFFERS AROUND £137,000

This beautiful ground floor apartment is located in Mount Royal which is a popular over 55's development in Donaghadee. The development is within walking distance to all local amenities including a wide range of independent retailers, restaurants, coffee shops and within minutes of the beautiful promenade and harbour area. This ground floor property offers spacious hallway with storage, two double bedrooms, master with built in storage, family shower room, spacious living room and a kitchen with good range of appliances, additionally rates are included within the property.

Overall, this apartment is spacious, bright and in a lovely development with lift access and ample parking. We recommend early viewing as the location and finish of this home will appeal to many.

### Outside

One allocated parking space.