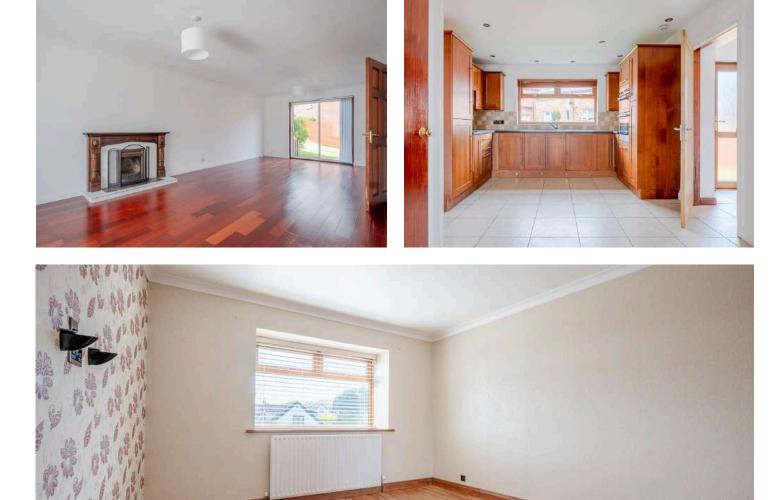

## DETACHED | 4 🗁 | 1 😓 | 2 🖼

The accommodation is bright, spacious and flexible comprising large living room with casual dining area, attractive mahogany fireplace, open fire and double glazed sliding patio door to the rear garden.

# **KEY FEATURES**

- Large Living Room with Dining Area, Attractive Fireplace, Open Fire and French Doors to Rear Garden
- Kitchen with Casual Dining Area
- Four Well Proportioned Bedrooms
- Fully Tiled Shower Room with Three Piece Suite
- Additional Downstairs WC
- Separate Utility Room
- Phoenix Gas Heating
- Double Glazed Windows
- Front Garden in Lawns with Flowerbeds in Plants and Shrubs
- Tarmac Driveway with Parking and Additional Driveway with Parking
- Fantastic Fully Enclosed Rear Garden in Lawns with Paved Patio Barbecue Areas and Built-in Brick Barbecue
- Integral Garage with Electric Door

## Ground Floor

- Reception Hall
- Downstairs WC
- Living Room with Dining Area 25'10" x 11'7"
- •
- Kitchen with Casual Dining Area 19'3" x 11'6"
- Utility Room