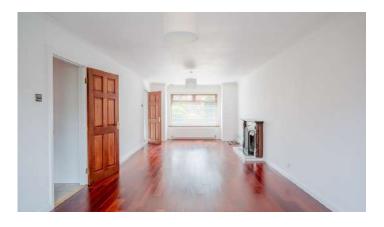

## DETACHED | 4 🗁 | 1 😓 | 2 🖼

The accommodation is bright, spacious and flexible comprising large living room with casual dining area, attractive mahogany fireplace, open fire and double glazed sliding patio door to the rear garden.

## Ground Floor

- Reception Hall
- Downstairs WC
- Living Room with Dining Area 25'10" x 11'7"
- •
- Kitchen with Casual Dining Area 19'3" x 11'6"
- Utility Room