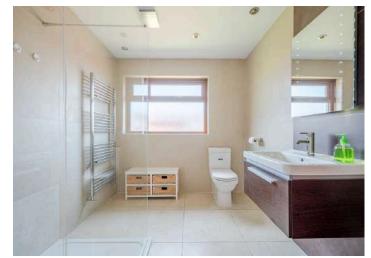

## DETACHED | 4 🗁 | 1 😓 | 2 🖼

The accommodation is bright, spacious and flexible comprising large living room with casual dining area, attractive mahogany fireplace, open fire and double glazed sliding patio door to the rear garden.