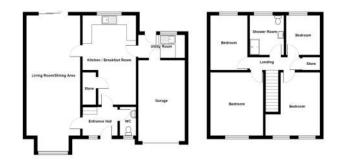

## **ROOM DETAILS**

## Ground Floor

- Reception Hall
- Downstairs WC
- Living Room with Dining Area 25'10" x 11'7"
- •
- Kitchen with Casual Dining Area 19'3" x 11'6"
- Utility Room

#### First Floor

- Bedroom One 13'10" x 11'7"
- Bedroom Two 13'9" x 8'4"
- Bedroom Three 11'8" x 8'3"
- Bedroom Four 8'6" x 7'2"
- Fully Tiled Shower Room

#### Outside

- Integral Garage 17'8" x 9'9"
- Parking to Front.
- Fully Enclosed Rear Garden In Lawns