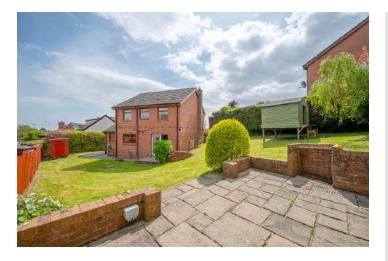

# **KEY FEATURES**

- Large Living Room with Dining Area, Attractive Fireplace, Open Fire and French Doors to Rear Garden
- Kitchen with Casual Dining Area
- Four Well Proportioned Bedrooms
- Fully Tiled Shower Room with Three Piece Suite
- Additional Downstairs WC
- Separate Utility Room
- Phoenix Gas Heating
- Double Glazed Windows
- Front Garden in Lawns with Flowerbeds in Plants and Shrubs
- Tarmac Driveway with Parking and Additional Driveway with Parking
- Fantastic Fully Enclosed Rear Garden in Lawns with Paved Patio Barbecue Areas and Built-in Brick Barbecue
- Integral Garage with Electric Door

#### Outside

- Integral Garage 17'8" x 9'9"
- Parking to Front.
- Fully Enclosed Rear Garden In Lawns