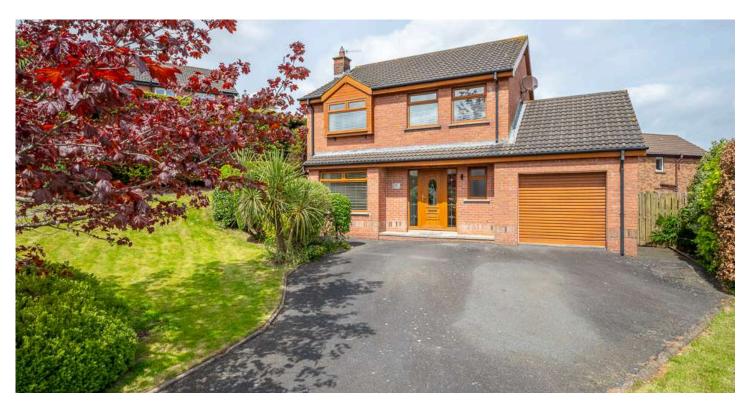

# 66 FOREST HILL

Conlig, BT23 7FL

Offers around £269,950

JOHNMINNIS.CO.UK 🛛 🖬 🖸 🖉 🕹

## DETACHED | 4 🗁 | 1 😓 | 2 🖼

The accommodation is bright, spacious and flexible comprising large living room with casual dining area, attractive mahogany fireplace, open fire and double glazed sliding patio door to the rear garden.

# **KEY FEATURES**

- Large Living Room with Dining Area, Attractive Fireplace, Open Fire and French Doors to Rear Garden
- Kitchen with Casual Dining Area
- Four Well Proportioned Bedrooms
- Fully Tiled Shower Room with Three Piece Suite
- Additional Downstairs WC
- Separate Utility Room
- Phoenix Gas Heating
- Double Glazed Windows
- Front Garden in Lawns with Flowerbeds in Plants and Shrubs
- Tarmac Driveway with Parking and Additional Driveway with Parking
- Fantastic Fully Enclosed Rear Garden in Lawns with Paved Patio Barbecue Areas and Built-in Brick Barbecue
- Integral Garage with Electric Door