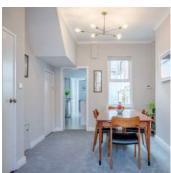

## DETACHED | 4 🗁 | 1 😓 | 2 🖼

The accommodation is bright, spacious and flexible comprising large living room with casual dining area, attractive mahogany fireplace, open fire and double glazed sliding patio door to the rear garden.

## Ground Floor

- Reception Hall
- Downstairs WC
- Living Room with Dining Area 25'10" x 11'7"
- •
- Kitchen with Casual Dining Area 19'3" x 11'6"
- Utility Room