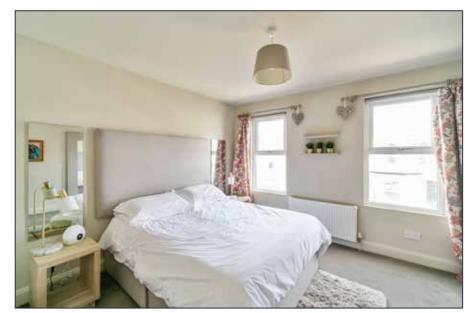

### **FIRST FLOOR**

BEDROOM (1):

12' 9" x 10' 11" (3.89m x 3.33m)

BEDROOM (2): 11' 4" x 8' 2" (3.45m x 2.49m)