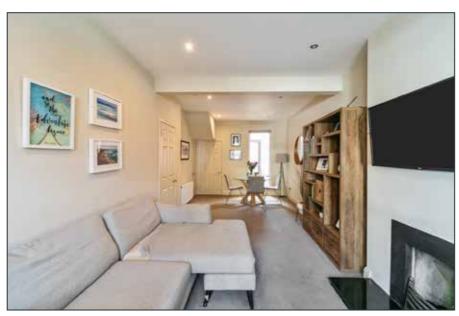

Internally the property boasts generous accommodation over three stories. The ground floor has a bright and spacious living and dining space, a fully fitted kitchen with integrated appliances and a separate utility area. On the first floor there are two bedrooms and a large bathroom, and a further bedroom on the third floor with ample eaves storage.

#### LIVING/DINING:

25' 0" x 10' 5" (7.62m x 3.18m)

Open fire with granite hearth, recessed lighting, under stairs storage.