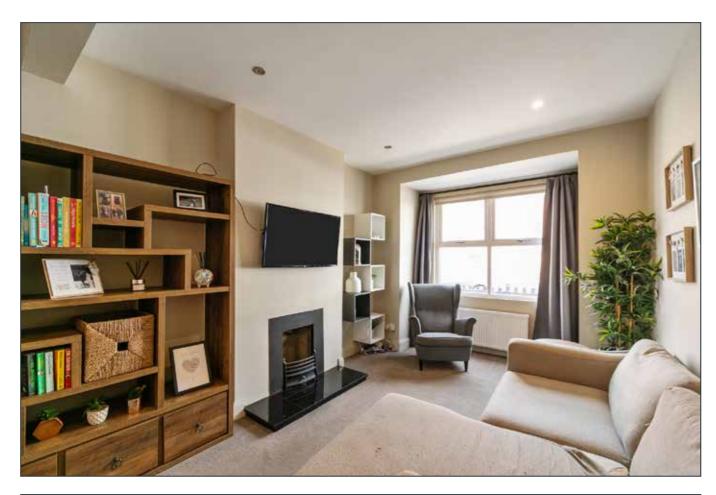

#### LIVING/DINING:

25' 0" x 10' 5" (7.62m x 3.18m)

Open fire with granite hearth, recessed lighting, under stairs storage.