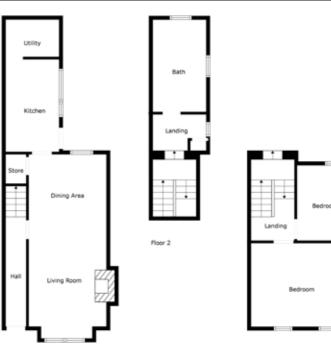

Internally the property boasts generous accommodation over three stories. The ground floor has a bright and spacious living and dining space, a fully fitted kitchen with integrated appliances and a separate utility area. On the first floor there are two bedrooms and a large bathroom, and a further bedroom on the third floor with ample eaves storage.

#### LIVING/DINING:

25' 0" x 10' 5" (7.62m x 3.18m)

Open fire with granite hearth, recessed lighting, under stairs storage.

### KITCHEN:

### 12' 9" x 7' 5" (3.89m x 2.26m)

Fully fitted contemporary kitchen with a good range of units, 4 ring induction hob and stainless steel hood, integrated fridge, integrated microwave, integrated dishwasher, integrated oven, stainless steel single drainer sink unit with mixer tap, wood effect tiled floor, recessed lighting, access to yard. Open to Utility Area.

UTILITY AREA: 7' 5" x 5' 0" (2.26m x 1.52m)

Units with integrated freezer, plumbed for washing machine. Wood effect tiled floor.

#### **BATHROOM:**

12' 7" x 7' 5" (3.84m x 2.26m)

Modern white suite comprising: pedestal wash hand basin with mixer tap, low flush WC, free standing bath with chrome mixer tap, fully tiled corner shower cubicle with chrome shower fitments, tiled floor, chrome heated towel rail, partly tiled walls. Storage cupboard, enclosed gas fired boiler.

### **FIRST FLOOR**

BEDROOM (1):

12' 9" x 10' 11" (3.89m x 3.33m)

BEDROOM (2): 11' 4" x 8' 2" (3.45m x 2.49m)

### SECOND FLOOR

BEDROOM (3): 15' 10" x 12' 7" (4.83m x 3.84m) At widest points.

Velux window, eaves storage.