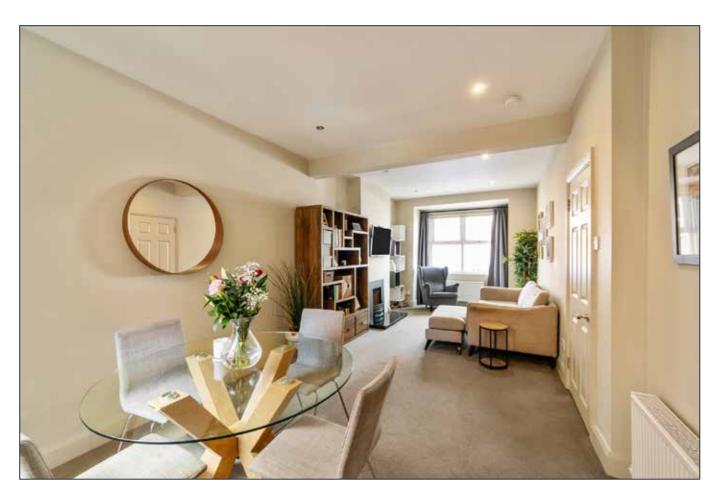

Internally the property boasts generous accommodation over three stories. The ground floor has a bright and spacious living and dining space, a fully fitted kitchen with integrated appliances and a separate utility area. On the first floor there are two bedrooms and a large bathroom, and a further bedroom on the third floor with ample eaves storage.

#### LIVING/DINING:

25' 0" x 10' 5" (7.62m x 3.18m)

Open fire with granite hearth, recessed lighting, under stairs storage.