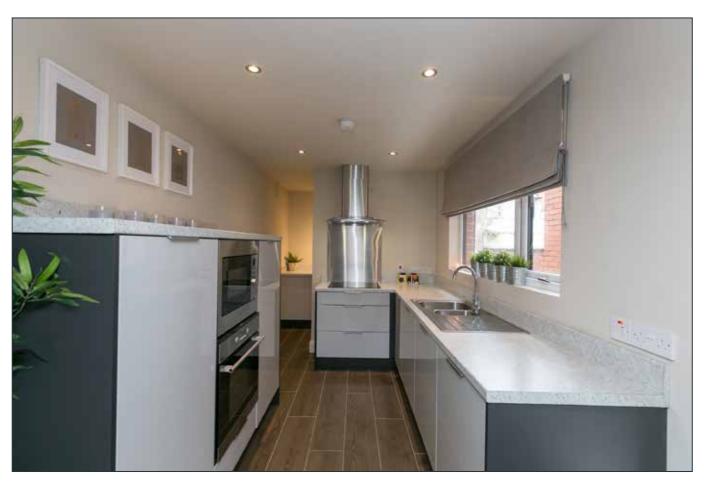

### KITCHEN:

### 12' 9" x 7' 5" (3.89m x 2.26m)

Fully fitted contemporary kitchen with a good range of units, 4 ring induction hob and stainless steel hood, integrated fridge, integrated microwave, integrated dishwasher, integrated oven, stainless steel single drainer sink unit with mixer tap, wood effect tiled floor, recessed lighting, access to yard. Open to Utility Area.

UTILITY AREA: 7' 5" x 5' 0" (2.26m x 1.52m)

Units with integrated freezer, plumbed for washing machine. Wood effect tiled floor.