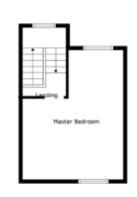

### SECOND FLOOR

BEDROOM (3): 15' 10" x 12' 7" (4.83m x 3.84m) At widest points.

Velux window, eaves storage.