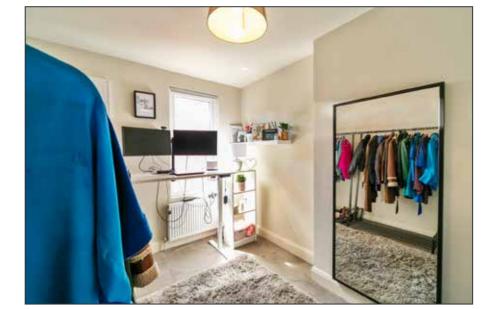

### SECOND FLOOR

BEDROOM (3): 15' 10" x 12' 7" (4.83m x 3.84m) At widest points.

Velux window, eaves storage.