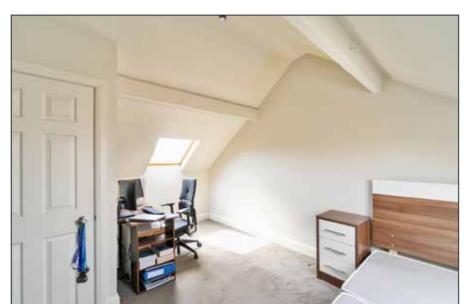

### SECOND FLOOR

BEDROOM (3): 15' 10" x 12' 7" (4.83m x 3.84m) At widest points.

Velux window, eaves storage.