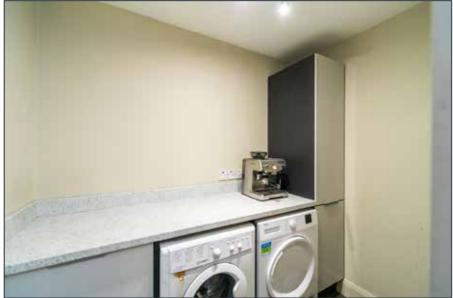

UTILITY AREA: 7' 5" x 5' 0" (2.26m x 1.52m)

Units with integrated freezer, plumbed for washing machine. Wood effect tiled floor.