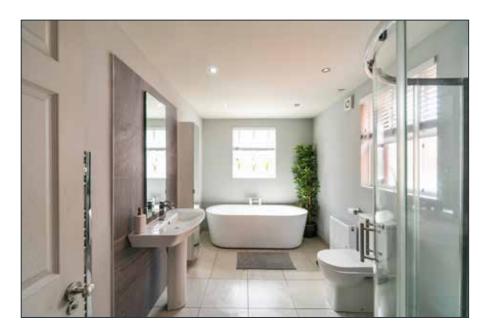

#### **BATHROOM:**

12' 7" x 7' 5" (3.84m x 2.26m)

Modern white suite comprising: pedestal wash hand basin with mixer tap, low flush WC, free standing bath with chrome mixer tap, fully tiled corner shower cubicle with chrome shower fitments, tiled floor, chrome heated towel rail, partly tiled walls. Storage cupboard, enclosed gas fired boiler.