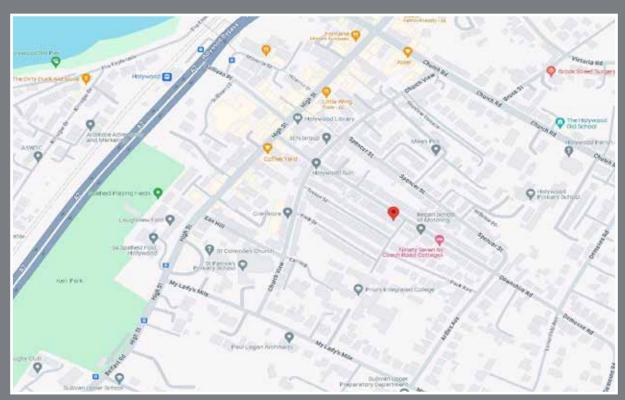

2m)

Units with integrated freezer, plumbed for washing machine. Wood effect tiled floor.





### FIRST FLOOR RETURN

#### **BATHROOM:**

12' 7" x 7' 5" (3.84m x 2.26m)

Modern white suite comprising: pedestal wash hand basin with mixer tap, low flush WC, free standing bath with chrome mixer tap, fully tiled corner shower cubicle with chrome shower fitments, tiled floor, chrome heated towel rail, partly tiled walls. Storage cupboard, enclosed gas fired boiler.



### **FIRST FLOOR**

BEDROOM (1):

12' 9" x 10' 11" (3.89m x 3.33m)



BEDROOM (2): 11' 4" x 8' 2" (3.45m x 2.49m)









### SECOND FLOOR

BEDROOM (3): 15' 10" x 12' 7" (4.83m x 3.84m) At widest points.

Velux window, eaves storage.



### OUTSIDE

Enclosed yard to rear with water supply and outside light.







## Location



LOCATION: Downshire Road is situated off the High Street.

#### **Financial Advice**

If you are moving house or investing in property, we can put you in touch with an independent financial advisor. This is a free, no obligation service, so why not contact us to see what they have to offer.

#### Website

View all our properties on-line or check how your home is selling.
Our website is updated every 30 minutes. Visit our website at www.simonbrien.com

### **Lettings Department**

Simon Brien Residential have an experienced and professional lettings department who offer a comprehensive lettings service. Contact our team, without obligation, on **028 9066 8888** 





#### REF: TB/E/24/AN



North Down 48 High Street Holywood BT18 9AE T 02890 428989 E holywood@simonbrien.com

237 Upper New