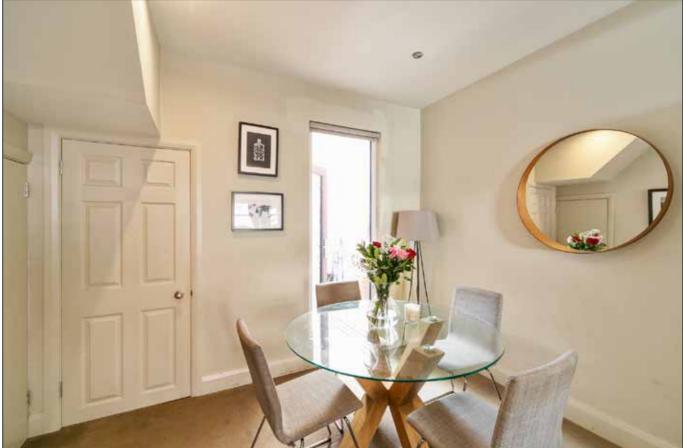

Internally the property boasts generous accommodation over three stories. The ground floor has a bright and spacious living and dining space, a fully fitted kitchen with integrated appliances and a separate utility area. On the first floor there are two bedrooms and a large bathroom, and a further bedroom on the third floor with ample eaves storage.

#### LIVING/DINING:

25' 0" x 10' 5" (7.62m x 3.18m)

Open fire with granite hearth, recessed lighting, under stairs storage.