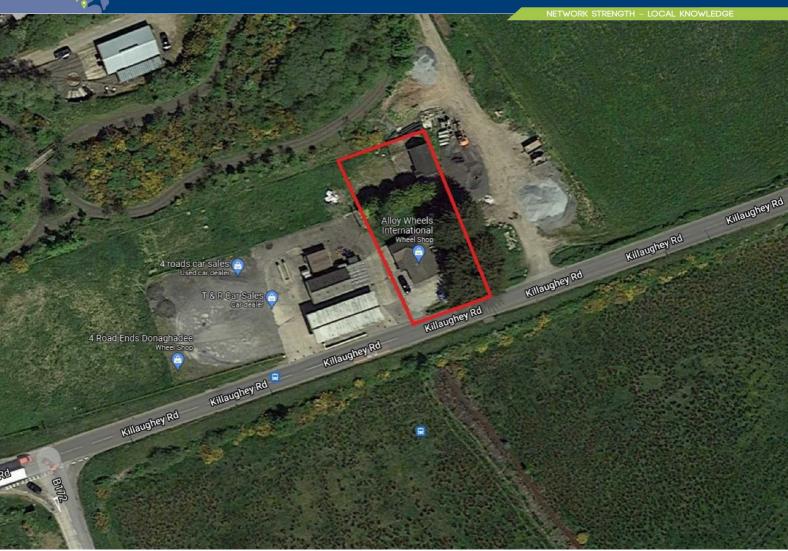

## **301 KILLAUGHEY ROAD, DONAGHADEE, BT21 OLY**

We are pleased to offer this site circa 0.35 acre to the open market. The land is situated at the four road ends providing easy access links to Bangor, Newtownards, Belfast and the Peninsula.

The site includes a residential property in a state of poor repair and associated gardens and outbuildings.

We believe there is strong potential for the development of this land, subject to planning.