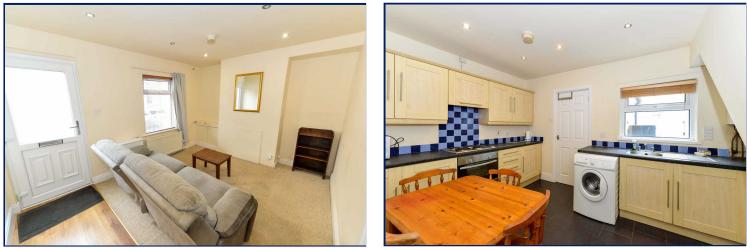

#### uPVC Front Door With Glazed Inset To...

Lounge 13'10" / 10'4" (4.22m / 3.15m) Recessed spotlighting.

#### Fitted Kitchen Open Plan To Casual Dining Area

13'10" / 9'2" (4.22m / 2.8m) At widest points. One bowl sink unit with chrome mixer tap. Excellent range of high and low level units with formica work surfaces and stainless steel door furniture. Integrated four ring ceramic hob and built in oven with integrated extractor hood. Plumbed for washing machine. Space for fridge. Gas fired boiler. Wooden door to enclosed rear yard.