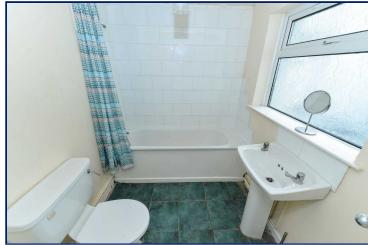

### White Bathroom Suite

Comprising panelled bath with chrome dual

mixer tap and telephone hand shower. Pedestal wash hand basin with chrome mixer tap and tiled splash back. Low flush w/c. Partly tiled walls. Ceramic tiled flooring. Extractor fan. Access to roof space.