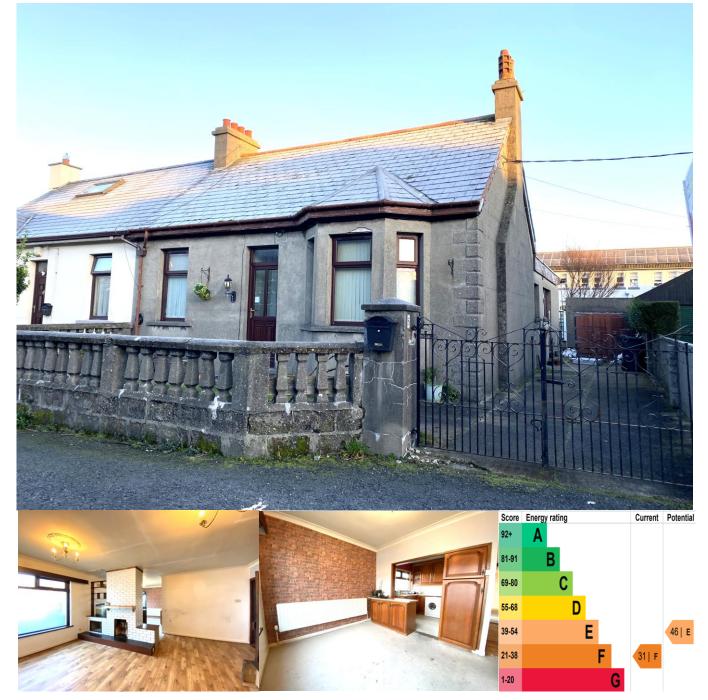

# 5 Park Parade

Newcastle, BT33 0AU

### Let's point you in the right...... **DIRECTION**

- 4 x Bedroom Semi-Detached Bungalow in the centre of Newcastle
- Convenient to all local amenities and schools
- Double-glazed windows, O.F.C.H, Detached garage

#### ACCOMMODATION

(All measurements are approximate)

This 4 x Bedroom Semi-Detached bungalow is situated just off the main Shimna Road in the town. The property would benefit from modernisation throughout.

#### **EXTERNAL:**

Gardens to front and rear with wall surround, detached garage, tarmac driveway.

Rates payable for rating year 2023/24 = £1,155.38

If you are considering the sale of your own property, we would be pleased to provide you with a valuation. We are in a position to introduce you to a Financial Adviser in respect of arranging a mortgage, please ask for details. All measurements are approximate and are for general guidance only. Any fixtures, fittings, services heating systems, appliances or installations referred to in these particulars have not been tested and therefore no guarantee can be given that they are in working order. Photographs have been produced for general information and it cannot be inferred that any item shown in included in the property. Any intending purchaser must satisfy himself by inspection or otherwise as to the correctness of each of the statements contained in these particulars. The vendor does not make or give and neither do Property Directions nor does any person in their employment have any authority to make or give any representation or warranty whatever in relation to this property.