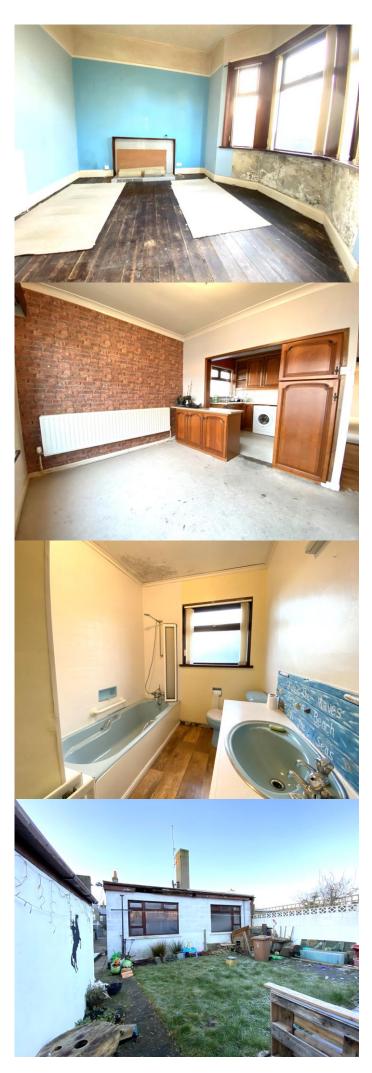

#### ACCOMMODATION

(All measurements are approximate)

This 4 x Bedroom Semi-Detached bungalow is situated just off the main Shimna Road in the town. The property would benefit from modernisation throughout.

#### LIVING ROOM:

12'1" x 12'1" (3.69 x 3.69m into bay)

**BEDROOM 1:** 

11'1" x 8'11" (3.40 x 2.74m at widest)

**BEDROOM 2:** 

11' x 9'8" (3.37 x 2.95m at widest)

**BEDROOM 3:** 

11 x 7'3" (3.37 x 2.22m at widest)

**BEDROOM 4:** 

7'9" x 5'10" (2.37 x 1.79m at widest)

**BATHROOM:** 

8'8" x 6'5" (2.68 x 1.98m at widest)

**REAR EXTENSION:** 

28'3" x 18'1" (8.62 x 5.50m at widest)

Rear extension to include Open-plan Living area with central brick fireplace, Dining area and Kitchen with high & low level units

#### **EXTERNAL:**

Gardens to front and rear with wall surround, detached garage, tarmac driveway.

Rates payable for rating year 2023/24 = £1,155.38

If you are considering the sale of your own property, we would be pleased to provide you with a valuation. We are in a position to introduce you to a Financial Adviser in respect of arranging a mortgage, please ask for details. All measurements are approximate and are for general guidance only. Any fixtures, fittings, services heating systems, appliances or installations referred to in these particulars have not been tested and therefore no guarantee can be given that they are in working order. Photographs have been produced for general information and it cannot be inferred that any item shown in included in the property. Any intending purchaser must satisfy himself by inspection or otherwise as to the correctness of each of the statements contained in these particulars. The vendor does not make or give and neither do Property Directions nor does any person in their employment have any authority to make or give any representation or warranty whatever in relation to this property.