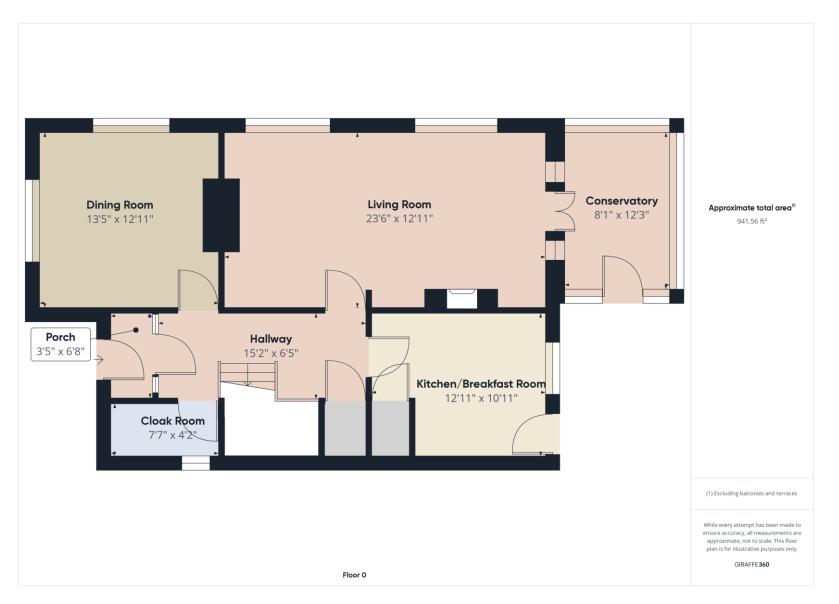

Immediately entering the property is a Storm Porch with a useful coat hanging area. A part glazed door leads through to the Reception Hall with a dog legged staircase rising to the First Floor. This area is bathed in light from a large picture window and has retained the original quarry tiled flooring. From the Reception Hall is access to a useful Cloakroom. The Lounge is situated in the heart of the home and enjoys a double aspect with garden views. A fireplace with wood burner provides an attractive focal point and French doors lead through to the Conservatory. A separate double aspect Dining Room provides a pleasant formal eating experience whilst the Kitchen / Breakfast Room has direct access to the rear garden.

In all, this is a delightful period family size house in a prestigious and convenient location worthy of a full inspection.

Council Tax Band D - Torridge District Council