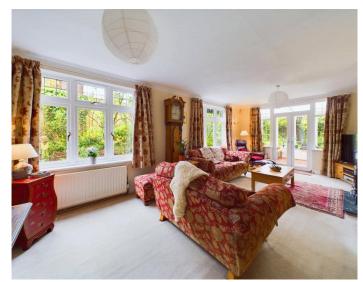

Immediately entering the property is a Storm Porch with a useful coat hanging area. A part glazed door leads through to the Reception Hall with a dog legged staircase rising to the First Floor. This area is bathed in light from a large picture window and has retained the original quarry tiled flooring. From the Reception Hall is access to a useful Cloakroom. The Lounge is situated in the heart of the home and enjoys a double aspect with garden views. A fireplace with wood burner provides an attractive focal point and French doors lead through to the Conservatory. A separate double aspect Dining Room provides a pleasant formal eating experience whilst the Kitchen / Breakfast Room has direct access to the rear garden.