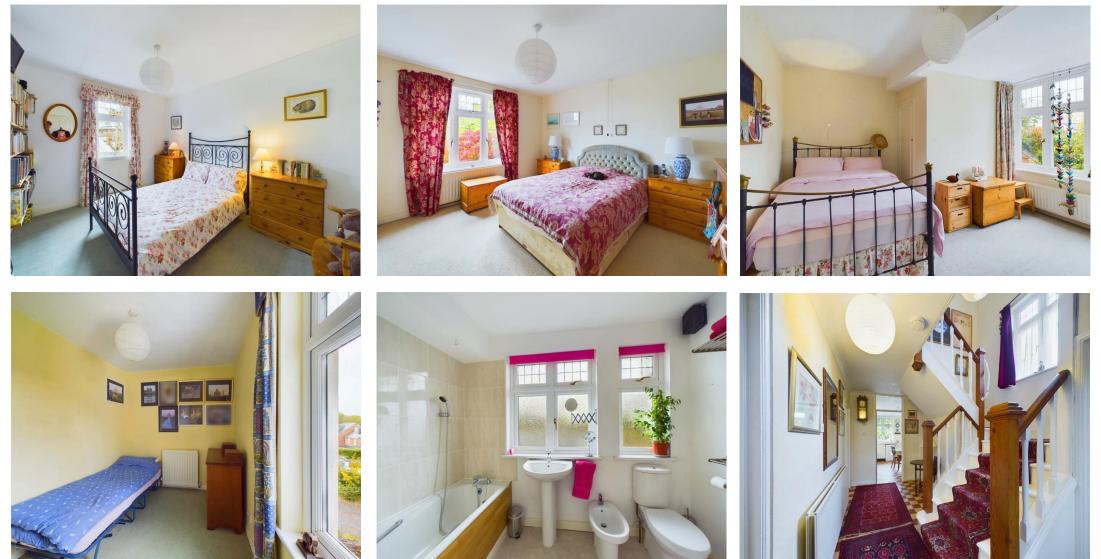

Immediately entering the property is a Storm Porch with a useful coat hanging area. A part glazed door leads through to the Reception Hall with a dog legged staircase rising to the First Floor. This area is bathed in light from a large picture window and has retained the original quarry tiled flooring. From the Reception Hall is access to a useful Cloakroom. The Lounge is situated in the heart of the home and enjoys a double aspect with garden views. A fireplace with wood burner provides an attractive focal point and French doors lead through to the Conservatory. A separate double aspect Dining Room provides a pleasant formal eating experience whilst the Kitchen / Breakfast Room has direct access to the rear garden.

The Galleried First Floor Landing leads to 4 generous Bedrooms and a spacious family Bathroom which includes a bath and separate shower cubicle.

Approached by a private driveway providing off-road parking for a number of vehicles. The front garden includes a formal lawn and borders stocked with an abundance of mature shrubs and plants. There is useful all-round gated access with pathways leading to the rear garden which, again, is lawned and has numerous fruit trees and bushes and established shrubs together with a useful block-built store, a purpose-built workshop and a wooden garden shed.