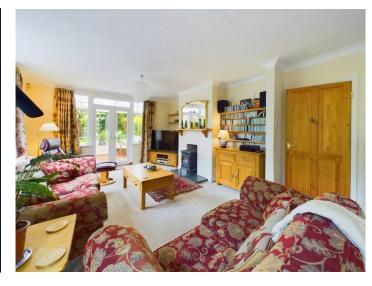

Immediately entering the property is a Storm Porch with a useful coat hanging area. A part glazed door leads through to the Reception Hall with a dog legged staircase rising to the First Floor. This area is bathed in light from a large picture window and has retained the original quarry tiled flooring. From the Reception Hall is access to a useful Cloakroom. The Lounge is situated in the heart of the home and enjoys a double aspect with garden views. A fireplace with wood burner provides an attractive focal point and French doors lead through to the Conservatory. A separate double aspect Dining Room provides a pleasant formal eating experience whilst the Kitchen / Breakfast Room has direct access to the rear garden.