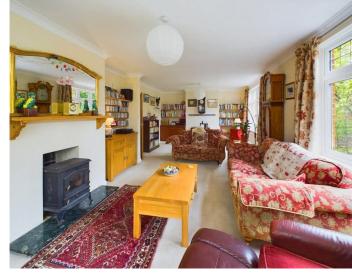

Immediately entering the property is a Storm Porch with a useful coat hanging area. A part glazed door leads through to the Reception Hall with a dog legged staircase rising to the First Floor. This area is bathed in light from a large picture window and has retained the original quarry tiled flooring. From the Reception Hall is access to a useful Cloakroom. The Lounge is situated in the heart of the home and enjoys a double aspect with garden views. A fireplace with wood burner provides an attractive focal point and French doors lead through to the Conservatory. A separate double aspect Dining Room provides a pleasant formal eating experience whilst the Kitchen / Breakfast Room has direct access to the rear garden.