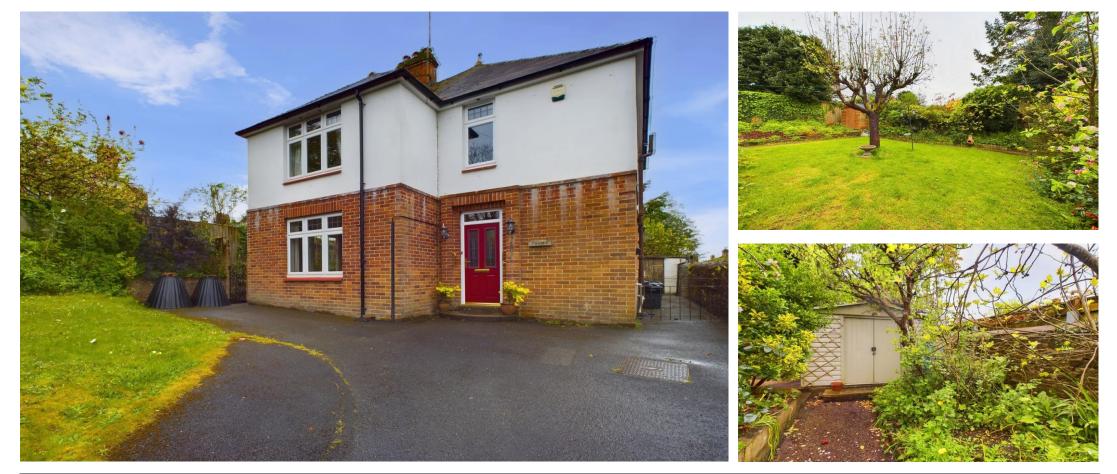

Walking distance of the town, schools & everyday amenities

A delightful family size house located in a prestigious & convenient location worthy of a full inspection

An impressive 1950's built detached house of pleasing brick and rendered elevations standing on an established plot with a gated driveway approach whilst located in a favoured location within walking distance of the town, schools and everyday amenities.

Immediately entering the property is a Storm Porch with a useful coat hanging area. A part glazed door leads through to the Reception Hall with a dog legged staircase rising to the First Floor. This area is bathed in light from a large picture window and has retained the original quarry tiled flooring. From the Reception Hall is access to a useful Cloakroom. The Lounge is situated in the heart of the home and enjoys a double aspect with garden views. A fireplace with wood burner provides an attractive focal point and French doors lead through to the Conservatory. A separate double aspect Dining Room provides a pleasant formal eating experience whilst the Kitchen / Breakfast Room has direct access to the rear garden.

The Galleried First Floor Landing leads to 4 generous Bedrooms and a spacious family Bathroom which includes a bath and separate shower cubicle.

Approached by a private driveway providing off-road parking for a number of vehicles. The front garden includes a formal lawn and borders stocked with an abundance of mature shrubs and plants. There is useful all-round gated access with pathways leading to the rear garden which, again, is lawned and has numerous fruit trees and bushes and established shrubs together with a useful block-built store, a purpose-built workshop and a wooden garden shed.