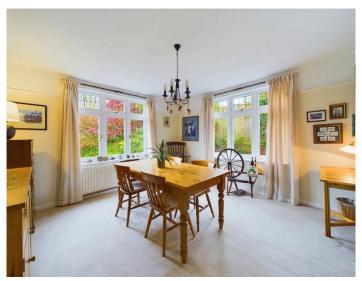

Immediately entering the property is a Storm Porch with a useful coat hanging area. A part glazed door leads through to the Reception Hall with a dog legged staircase rising to the First Floor. This area is bathed in light from a large picture window and has retained the original quarry tiled flooring. From the Reception Hall is access to a useful Cloakroom. The Lounge is situated in the heart of the home and enjoys a double aspect with garden views. A fireplace with wood burner provides an attractive focal point and French doors lead through to the Conservatory. A separate double aspect Dining Room provides a pleasant formal eating experience whilst the Kitchen / Breakfast Room has direct access to the rear garden.