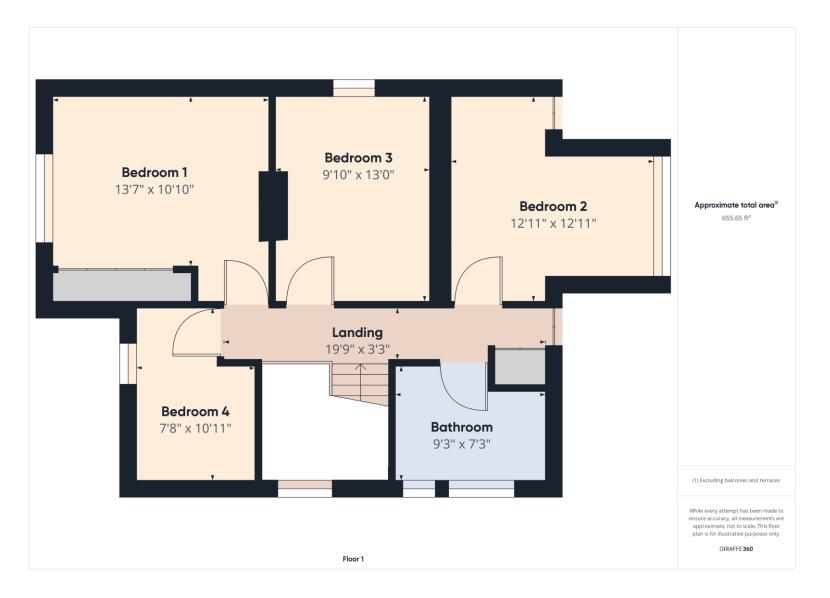

The Galleried First Floor Landing leads to 4 generous Bedrooms and a spacious family Bathroom which includes a bath and separate shower cubicle.

Approached by a private driveway providing off-road parking for a number of vehicles. The front garden includes a formal lawn and borders stocked with an abundance of mature shrubs and plants. There is useful all-round gated access with pathways leading to the rear garden which, again, is lawned and has numerous fruit trees and bushes and established shrubs together with a useful block-built store, a purpose-built workshop and a wooden garden shed.