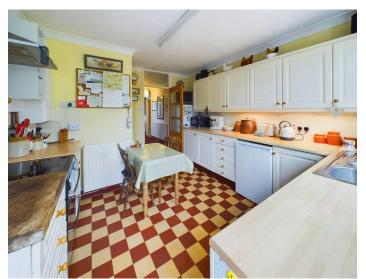

Immediately entering the property is a Storm Porch with a useful coat hanging area. A part glazed door leads through to the Reception Hall with a dog legged staircase rising to the First Floor. This area is bathed in light from a large picture window and has retained the original quarry tiled flooring. From the Reception Hall is access to a useful Cloakroom. The Lounge is situated in the heart of the home and enjoys a double aspect with garden views. A fireplace with wood burner provides an attractive focal point and French doors lead through to the Conservatory. A separate double aspect Dining Room provides a pleasant formal eating experience whilst the Kitchen / Breakfast Room has direct access to the rear garden.