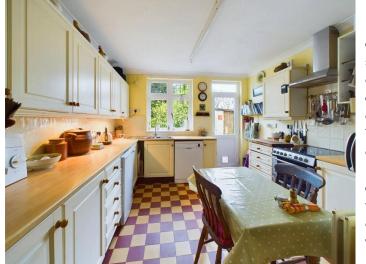

Immediately entering the property is a Storm Porch with a useful coat hanging area. A part glazed door leads through to the Reception Hall with a dog legged staircase rising to the First Floor. This area is bathed in light from a large picture window and has retained the original quarry tiled flooring. From the Reception Hall is access to a useful Cloakroom. The Lounge is situated in the heart of the home and enjoys a double aspect with garden views. A fireplace with wood burner provides an attractive focal point and French doors lead through to the Conservatory. A separate double aspect Dining Room provides a pleasant formal eating experience whilst the Kitchen / Breakfast Room has direct access to the rear garden.