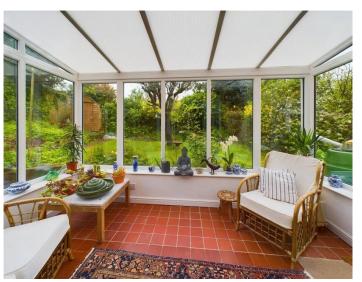

Immediately entering the property is a Storm Porch with a useful coat hanging area. A part glazed door leads through to the Reception Hall with a dog legged staircase rising to the First Floor. This area is bathed in light from a large picture window and has retained the original quarry tiled flooring. From the Reception Hall is access to a useful Cloakroom. The Lounge is situated in the heart of the home and enjoys a double aspect with garden views. A fireplace with wood burner provides an attractive focal point and French doors lead through to the Conservatory. A separate double aspect Dining Room provides a pleasant formal eating experience whilst the Kitchen / Breakfast Room has direct access to the rear garden.