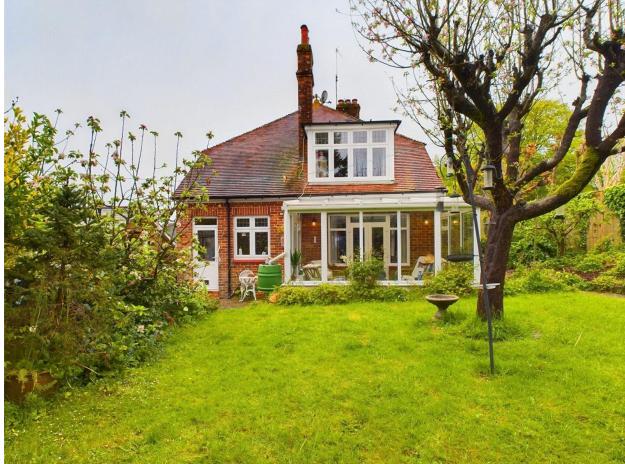

Walking distance of the town, schools & everyday amenities

A delightful family size house located in a prestigious & convenient location worthy of a full inspection

An impressive 1950's built detached house of pleasing brick and rendered elevations standing on an established plot with a gated driveway approach whilst located in a favoured location within walking distance of the town, schools and everyday amenities.

The Galleried First Floor Landing leads to 4 generous Bedrooms and a spacious family Bathroom which includes a bath and separate shower cubicle.

Approached by a private driveway providing off-road parking for a number of vehicles. The front garden includes a formal lawn and borders stocked with an abundance of mature shrubs and plants. There is useful all-round gated access with pathways leading to the rear garden which, again, is lawned and has numerous fruit trees and bushes and established shrubs together with a useful block-built store, a purpose-built workshop and a wooden garden shed.