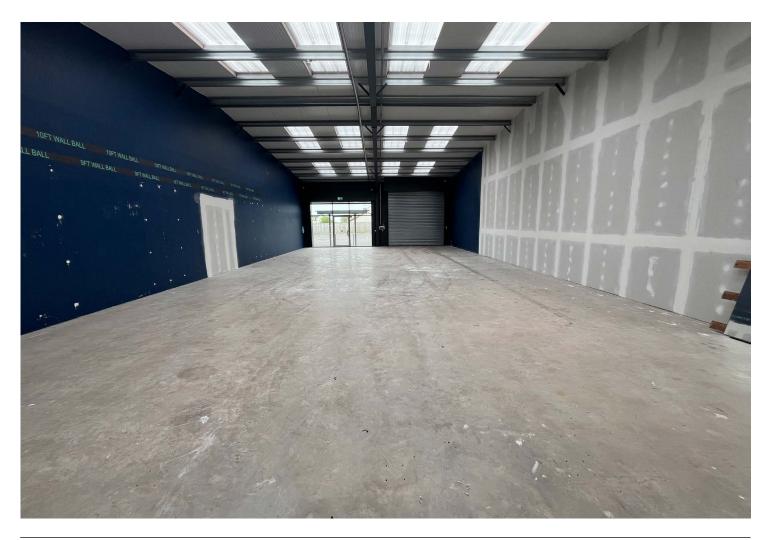

#### **DESCRIPTION**

Hamilton Business Park is an attractive modern development and the subject premises comprise quality steel portal frame commercial units. Each of the units benefits from a glazed frontage/canopies, electric roller shutter doors and three phase power.

Internally the units are finished to a good standard and are ready for tenant fit-out. The units front a large car park which provides ample car parking for staff and customers.