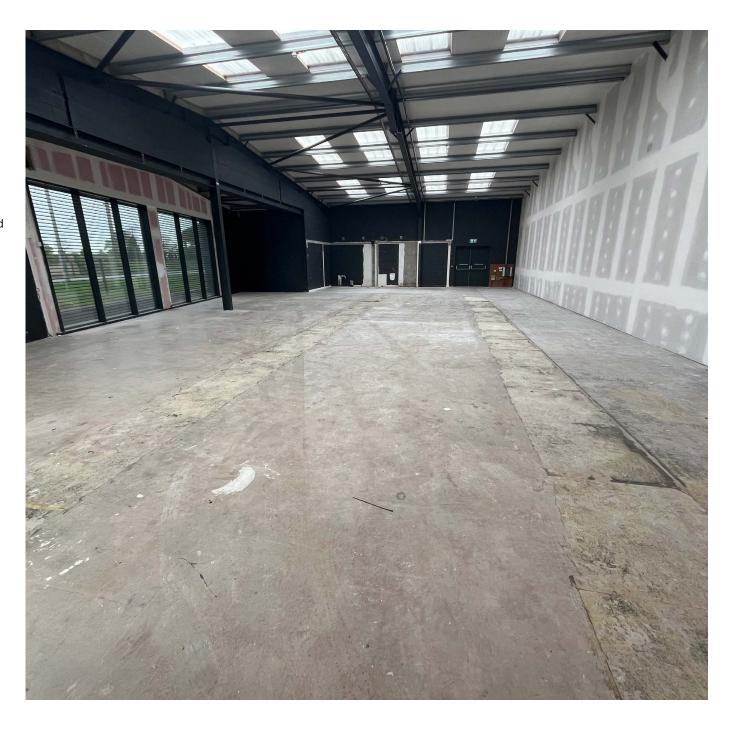

#### **DESCRIPTION**

Hamilton Business Park is an attractive modern development and the subject premises comprise quality steel portal frame commercial units. Each of the units benefits from a glazed frontage/canopies, electric roller shutter doors and three phase power.

Internally the units are finished to a good standard and are ready for tenant fit-out. The units front a large car park which provides ample car parking for staff and customers.