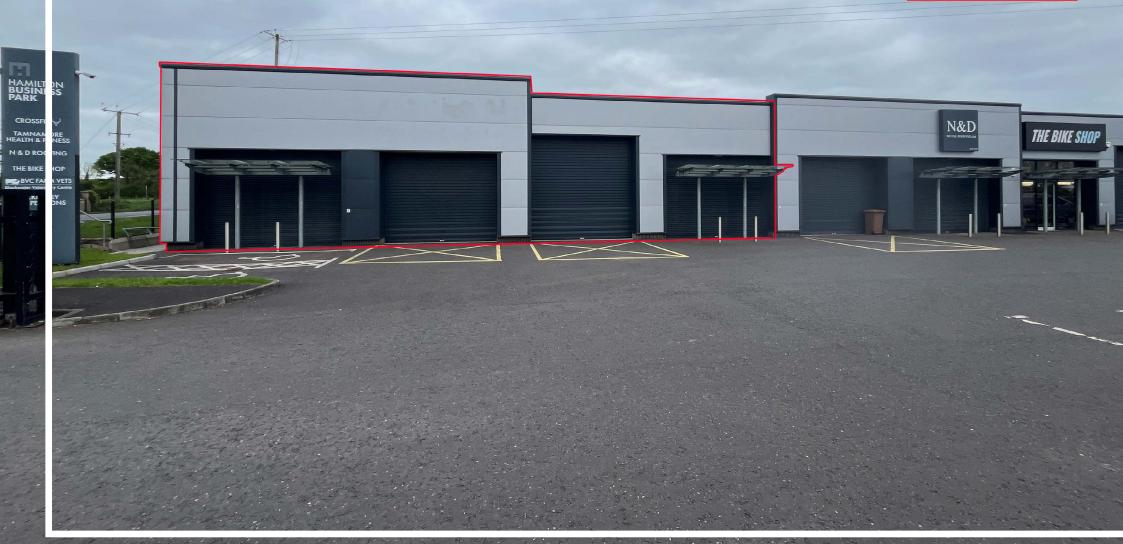

# **TO LET**

Units 1 & 2, Hamilton Business Park, 132 Tamnamore Road, Dungannon, BT71 6HW

PROMINENT COMMERCIAL UNITS RANGING FROM APPROXIMATELY 2,544 SQ FT

#### **DESCRIPTION**

Hamilton Business Park is an attractive modern development and the subject premises comprise quality steel portal frame commercial units. Each of the units benefits from a glazed frontage/canopies, electric roller shutter doors and three phase power.

Internally the units are finished to a good standard and are ready for tenant fit-out. The units front a large car park which provides ample car parking for staff and customers.