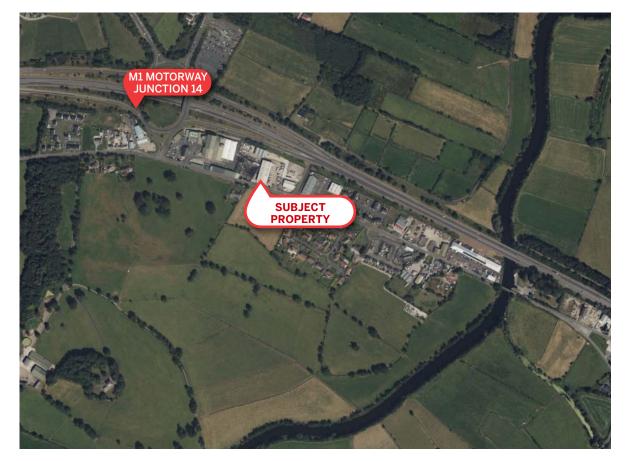

#### LOCATION

The units are located within Hamilton Business Park on the Tamnamore Road, accessed from junction 14 off the M1 motorway, approximately 7 miles from Dungannon and 36 miles from Belfast. The business park itself is extremely prominent and can be seen from the motorway in both directions. Given this strategic location in mid-Ulster, the property benefits from excellent transport links to the rest of the province.

Occupiers in the immediate vicinity include Saltmarine Cars, RK Trucks, Capper Trading, Crown Decorating Centre and CEW