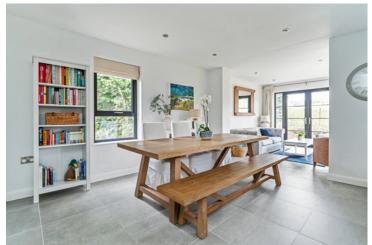

KITCHEN/DINING: 20' 5" x 14' 7" (6.22m x 4.44m) Modern fitted kitchen with range of high and low level units, Smeg gas hob, stainless steel extractor hood, electric oven, integrated fridge/freezer, integrated dishwasher, stainless steel single drainer sink unit, tiled floor, breakfast bar area, low voltage spotlights.