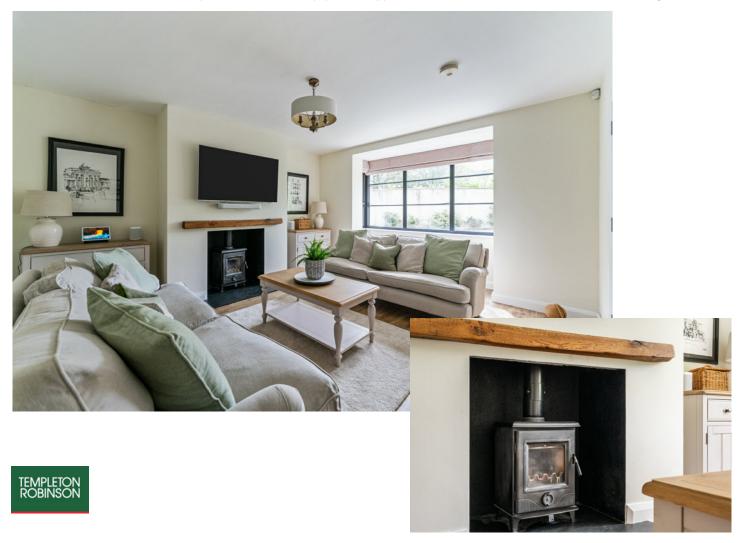

### Ground Floor

Front door to:

ENTRANCE HALL: Tiled floor.

DOWNSTAIRS W.C. White suite comprising; wash hand basin, low flush WC, tiled floor.

LOUNGE: 17' 0" x 13' 7" (5.18m x 4.14m) (into bay) Wood efferct tiled floor, wood burning stove.