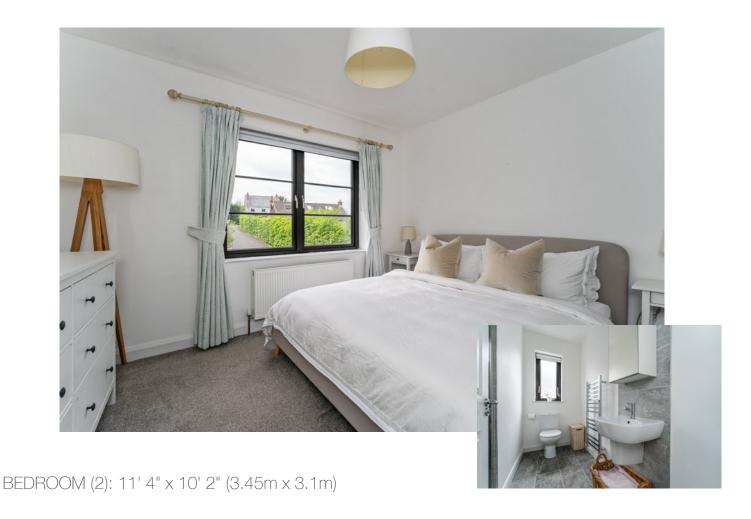

BEDROOM (4): 11' 2" x 8' 0" (3.4m x 2.44m)

Telephone 028 9065 0000 www.templetonrobinson.com

BATHROOM: Chrome heated towel rail, low flush WC, fully tiled shower cubicle, panelled bath with mixer tap, wash hand basin.