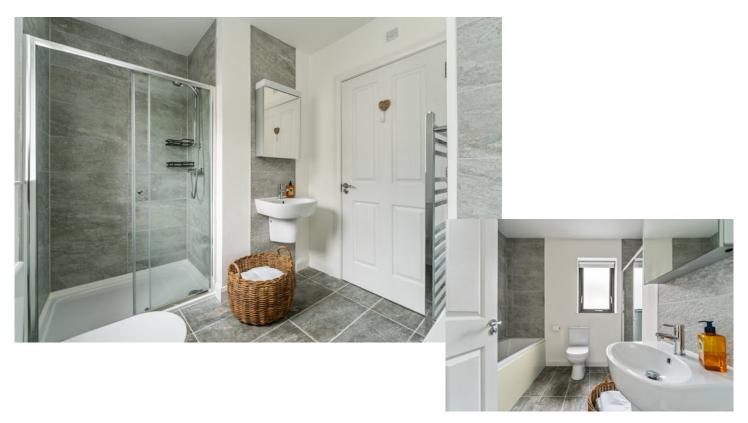

BEDROOM (4): 11' 2" x 8' 0" (3.4m x 2.44m)

Telephone 028 9065 0000 www.templetonrobinson.com

BATHROOM: Chrome heated towel rail, low flush WC, fully tiled shower cubicle, panelled bath with mixer tap, wash hand basin.