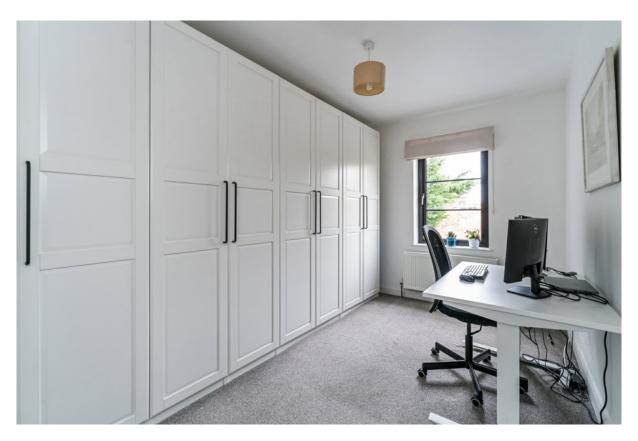

BEDROOM (4): 11' 2" x 8' 0" (3.4m x 2.44m)

Telephone 028 9065 0000 www.templetonrobinson.com

BATHROOM: Chrome heated towel rail, low flush WC, fully tiled shower cubicle, panelled bath with mixer tap, wash hand basin.