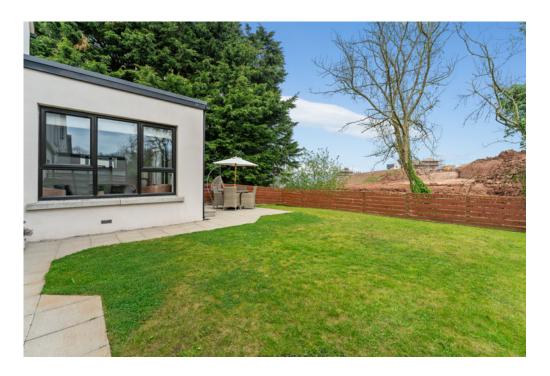

## Outside

GARAGE: 19' 7" x 9' 8" (5.97m x 2.95m) Up and over door, light and power.

FRONT: Manicured lawn. Bitmac driveway leading to garage. Pod point electric car charger

REAR: Garden in lawn with patio seating area (garden to be extended by 3m's). Boundary fencing.