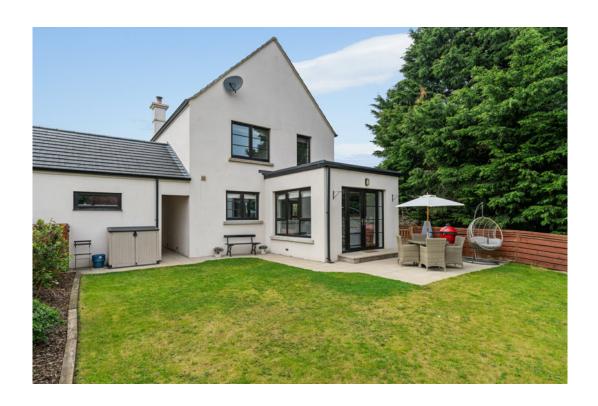

# TEMPLETON ROBINSON

Constructed only 7 years ago, this stunning contemporary detached home is ideally tucked away on the Gransha Road in an exclusive development of only four homes. Within a few minutes drive an array of facilities including David Lloyd, East Point Entertainment Village and local primary schools. Ballyhackamore village and Stormont Estate are also less than 3 miles away.

## Outside

GARAGE: 19' 7" x 9' 8" (5.97m x 2.95m) Up and over door, light and power.

FRONT: Manicured lawn. Bitmac driveway leading to garage. Pod point electric car charger

REAR: Garden in lawn with patio seating area (garden to be extended by 3m's). Boundary fencing.