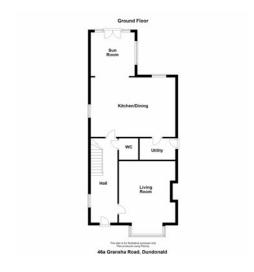

## The Property Comprises:

### Ground Floor

Front door to:

ENTRANCE HALL: Tiled floor.

DOWNSTAIRS W.C. White suite comprising; wash hand basin, low flush WC, tiled floor.

LOUNGE: 17' 0" x 13' 7" (5.18m x 4.14m) (into bay) Wood efferct tiled floor, wood burning stove.

KITCHEN/DINING: 20' 5" x 14' 7" (6.22m x 4.44m) Modern fitted kitchen with range of high and low level units, Smeg gas hob, stainless steel extractor hood, electric oven, integrated fridge/freezer, integrated dishwasher, stainless steel single drainer sink unit, tiled floor, breakfast bar area, low voltage spotlights.

UTILITY ROOM: 8' 6" x 5' 3" (2.59m x 1.6m) Plumbed for washing machine, stainless steel single drainer sink unit, tiled floor, gas boiler cupboard, door to side.