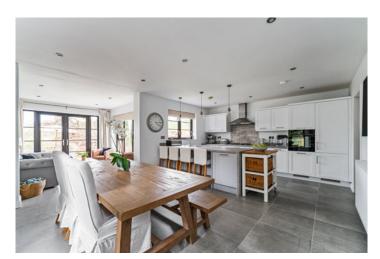

KITCHEN/DINING: 20' 5" x 14' 7" (6.22m x 4.44m) Modern fitted kitchen with range of high and low level units, Smeg gas hob, stainless steel extractor hood, electric oven, integrated fridge/freezer, integrated dishwasher, stainless steel single drainer sink unit, tiled floor, breakfast bar area, low voltage spotlights.