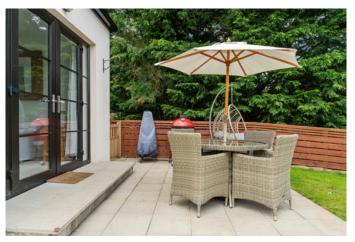

## Outside

GARAGE: 19' 7" x 9' 8" (5.97m x 2.95m) Up and over door, light and power.

FRONT: Manicured lawn. Bitmac driveway leading to garage. Pod point electric car charger

REAR: Garden in lawn with patio seating area (garden to be extended by 3m's). Boundary fencing.