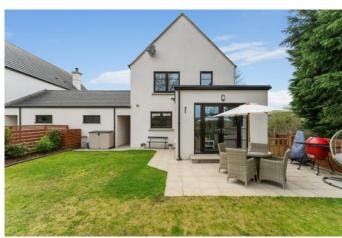

# TEMPLETON ROBINSON

Constructed only 7 years ago, this stunning contemporary detached home is ideally tucked away on the Gransha Road in an exclusive development of only four homes. Within a few minutes drive an array of facilities including David Lloyd, East Point Entertainment Village and local primary schools. Ballyhackamore village and Stormont Estate are also less than 3 miles away.

The deceptively spacious accommodation in brief comprises of lounge, impressive kitchen/dining/living area and separate utility to the ground floor. There are four bedrooms, principal with ensuite. Externally the property benefits from garage and delightful rear garden in lawn.

With an impeccable standard of finish throughout, this delightful property will appeal to those with a busy family life who wish to simply move in their furniture and enjoy their new home.