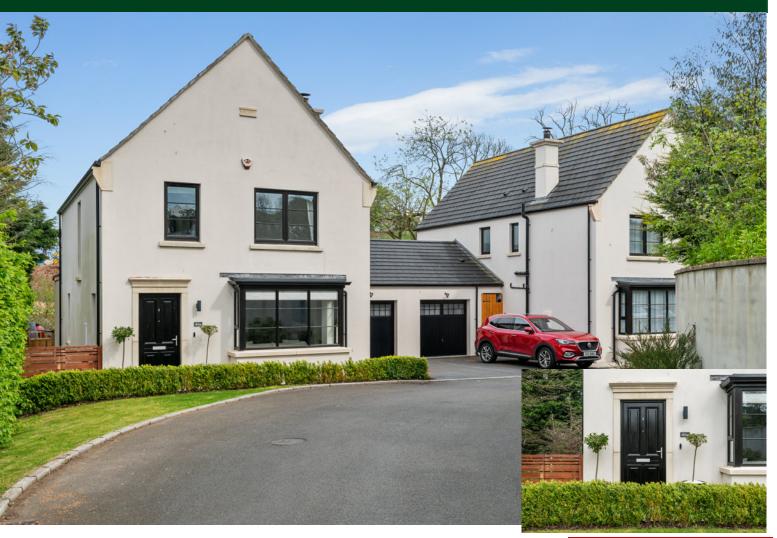

# TEMPLETON ROBINSON

Constructed only 7 years ago, this stunning contemporary detached home is ideally tucked away on the Gransha Road in an exclusive development of only four homes. Within a few minutes drive an array of facilities including David Lloyd, East Point Entertainment Village and local primary schools. Ballyhackamore village and Stormont Estate are also less than 3 miles away.

The deceptively spacious accommodation in brief comprises of lounge, impressive kitchen/dining/living area and separate utility to the ground floor. There are four bedrooms, principal with ensuite. Externally the property benefits from garage and delightful rear garden in lawn.

## Outside

GARAGE: 19' 7" x 9' 8" (5.97m x 2.95m) Up and over door, light and power.

FRONT: Manicured lawn. Bitmac driveway leading to garage. Pod point electric car charger

REAR: Garden in lawn with patio seating area (garden to be extended by 3m's). Boundary fencing.