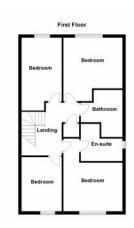

# First Floor

Access to roofspace via slingsby style ladder. shelved storage cupboard.

PRINCIPAL BEDROOM: 12' 1" x 10' 2" (3.68m x 3.1m)

EN SUITE: 8' 4" x 4' 3" (2.54m x 1.3m) White suite comprising: Wash hand basin, low flush WC,

BEDROOM (4): 11' 2" x 8' 0" (3.4m x 2.44m)

Telephone 028 9065 0000 www.templetonrobinson.com

BATHROOM: Chrome heated towel rail, low flush WC, fully tiled shower cubicle, panelled bath with mixer tap, wash hand basin.