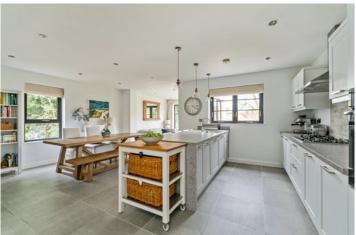

KITCHEN/DINING: 20' 5" x 14' 7" (6.22m x 4.44m) Modern fitted kitchen with range of high and low level units, Smeg gas hob, stainless steel extractor hood, electric oven, integrated fridge/freezer, integrated dishwasher, stainless steel single drainer sink unit, tiled floor, breakfast bar area, low voltage spotlights.