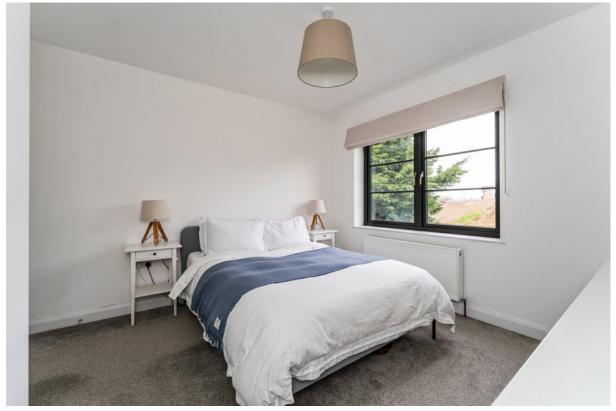

# First Floor

Access to roofspace via slingsby style ladder. shelved storage cupboard.

PRINCIPAL BEDROOM: 12' 1" x 10' 2" (3.68m x 3.1m)

EN SUITE: 8' 4" x 4' 3" (2.54m x 1.3m) White suite comprising: Wash hand basin, low flush WC,