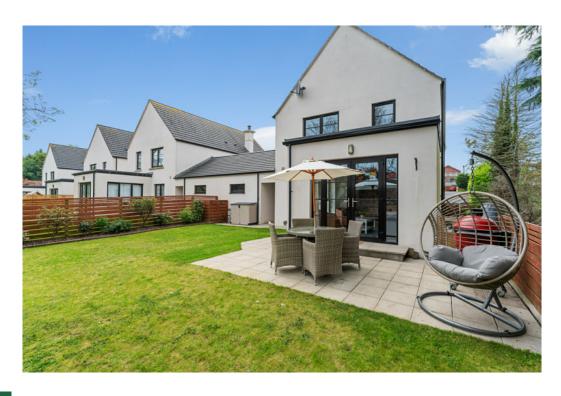

## Outside

GARAGE: 19' 7" x 9' 8" (5.97m x 2.95m) Up and over door, light and power.

FRONT: Manicured lawn. Bitmac driveway leading to garage. Pod point electric car charger

REAR: Garden in lawn with patio seating area (garden to be extended by 3m's). Boundary fencing.